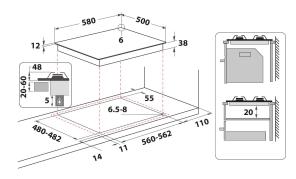

## **PAA 642 IX/I WE1** 12NC: F166582

GTIN (EAN) code: 8050147665824

| MAIN FEATURES                         |                 |
|---------------------------------------|-----------------|
| Product group                         | Hob             |
| Construction type                     | Built-in        |
| Type of control                       | Mechanical      |
| Type of control settings              | -               |
| Number of gas burners                 | 4               |
| Number of electric cooking zones      | 0               |
| Number of electric plates             | 0               |
| Number of radiant plates              | 0               |
| Number of halogen plates              | 0               |
| Number of induction plates            | 0               |
| Number of electric warming zones      | 0               |
| Location of control panel             | Lateral         |
| Basic surface material                | Stainless steel |
| Main colour of product                | Inox            |
| Electrical connection rating (W)      | 0               |
| Gas connection rating (W)             | 7300            |
| Gas type                              | G20             |
| Current (A)                           | 0,2             |
| Voltage (V)                           | 220-240         |
| Frequency (Hz)                        | 50/60           |
| Length of Electrical Supply Cord (cm) | 75              |
| Plug type                             | No              |
| Gas connection                        | Conic           |
| Width of the product                  | 580             |
| Height of the product                 | 28              |
| Depth of the product                  | 500             |
| Minimum niche height                  | 0               |
| Minimum niche width                   | 555             |
| Niche depth                           | 475             |
| Net weight (kg)                       | 6.9             |
| Automatic programmes                  | No              |