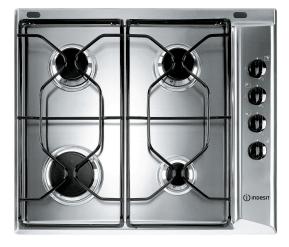

## **PAA 642 IX/I WE1** 12NC: F166582

GTIN (EAN) code: 8050147665824

| MAIN FEATURES                         |                 |
|---------------------------------------|-----------------|
| Product group                         | Hob             |
| Construction type                     | Built-in        |
| Type of control                       | Mechanical      |
| Type of control settings              | -               |
| Number of gas burners                 | 4               |
| Number of electric cooking zones      | 0               |
| Number of electric plates             | 0               |
| Number of radiant plates              | 0               |
| Number of halogen plates              | 0               |
| Number of induction plates            | 0               |
| Number of electric warming zones      | 0               |
| Location of control panel             | Lateral         |
| Basic surface material                | Stainless steel |
| Main colour of product                | Inox            |
| Electrical connection rating (W)      | 0               |
| Gas connection rating (W)             | 7300            |
| Gas type                              | G20             |
| Current (A)                           | 0,2             |
| Voltage (V)                           | 220-240         |
| Frequency (Hz)                        | 50/60           |
| Length of Electrical Supply Cord (cm) | 75              |
| Plug type                             | No              |
| Gas connection                        | Conic           |
| Width of the product                  | 580             |
| Height of the product                 | 28              |
| Depth of the product                  | 500             |
| Minimum niche height                  | 0               |
| Minimum niche width                   | 555             |
| Niche depth                           | 475             |
| Net weight (kg)                       | 6.9             |
| Automatic programmes                  | No              |