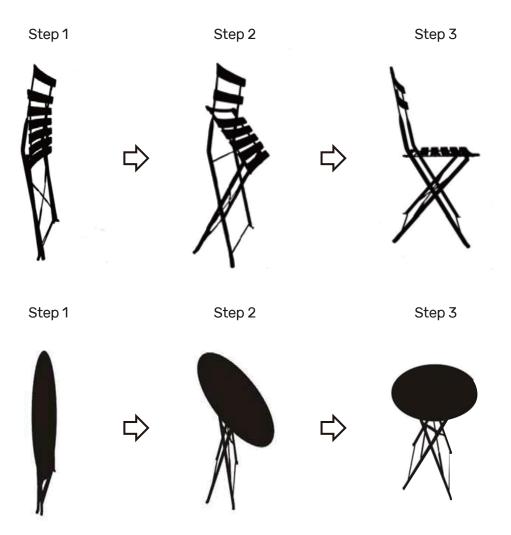

instructions fully before starting assembly.

- From time to time, check that there are no loose screws on this unit.
- This product should not be discarded with household waste. Take to your local authority waste disposal centre.
- Cover the set when it is not in use, and store inside during winter. Ensure the product is dry before storing, as freezing water may cause damage to the product and void the warranty.
- Only clean using a damp cloth and mild detergent, do not use bleach or abrasive cleaners.
- Use of water over time may cause natural erosion and this can be corrected by using a standard paint. Severe or complete fading is only covered in the 1st year of warranty (proof of purchase will be required).
- Maximum safe weight of user is 110kg (per seat).

## ASSEMBLY INSTRUCTIONS