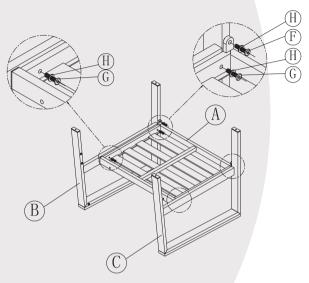

#### Step 1

Loosely attach seat panel (A) to LH armrest (B) and RH armrest (C) with bolts (F), (G) and flat washers (H).

#### Step 2

Loosely attach connecting bar (D) to armrest (B) and armrest (C) with bolts (F) and flat washers (H).

Tighten all bolts completely using Allen key (I).

Step 3
Turn the chair over and place in desired position.