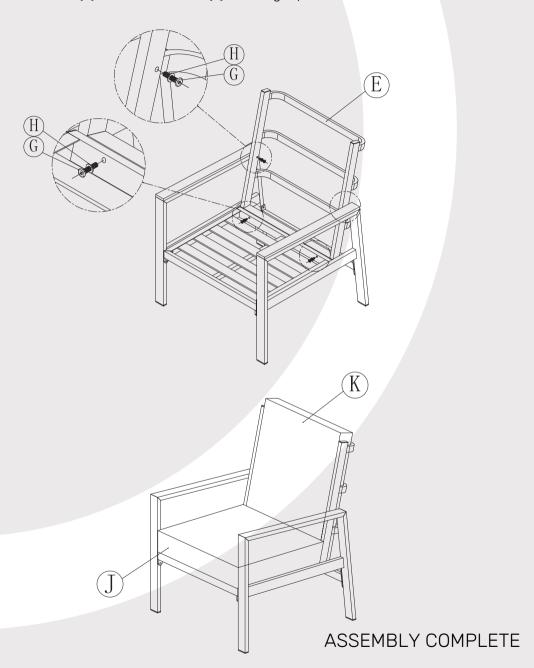

Attach backrest (E) to armrest to seat panel and armrest with bolts (G) and flat washers (H). Put seat cushion (J) and back cushion (K) in the right place.