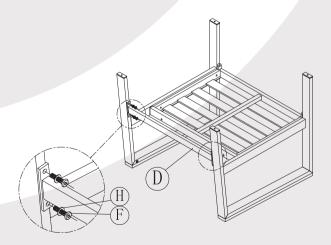

#### Step 2

Loosely attach connecting bar (D) to armrest (B) and armrest (C) with bolts (F) and flat washers (H).

Tighten all bolts completely using Allen key (I).

Step 3
Turn the chair over and place in desired position.