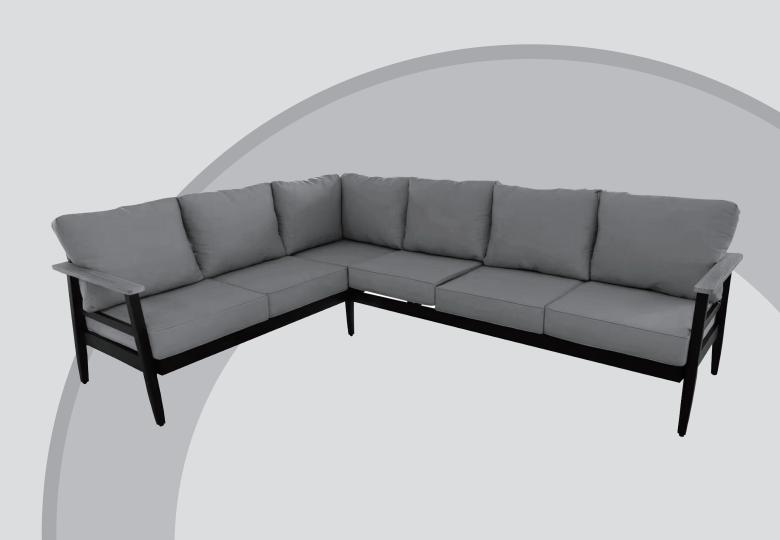

# AMAYA CORNER SET SOFA & CORNER

**INSTRUCTION MANUAL** 

IMPORTANT: Please read these instructions before using the product and retain for future use.

HHGL Limited, MK9 1BA HHGL (ROI) Limited, D02 X576

Step 7
Put all seat cushions (G), back cushions (H) and corner back cushion (I) in the right place.