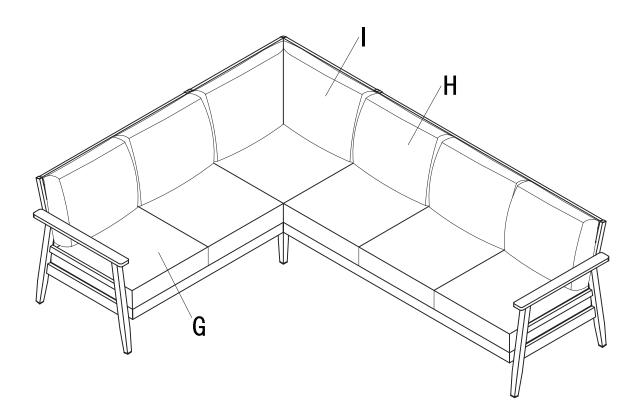

#### Cushions Included

| G | 6 x Seat cushions          |
|---|----------------------------|
| H | 5 x Back cushions          |
|   | 1 x Corner back<br>cushion |

Step 7
Put all seat cushions (G), back cushions (H) and corner back cushion (I) in the right place.