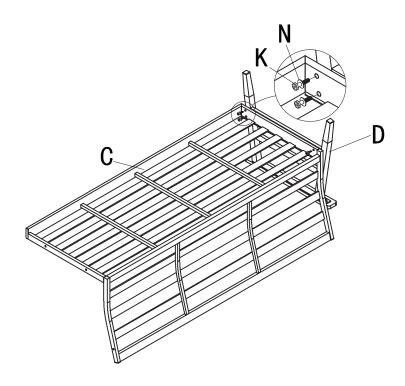

Step 3 Loosely attach seat panel (C) to armrest (D) with bolts (K) and flat washers (N).

Step 4 Loosely attach armrest (D) to backrest with bolts (J) and flat washers (N). Tighten all bolts completely using Allen key (O).