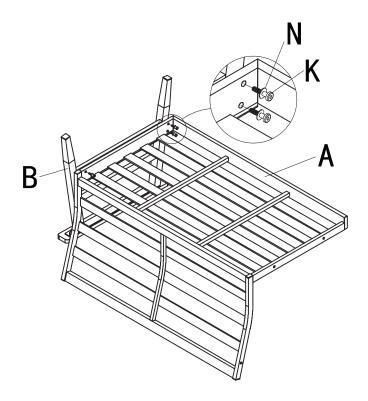

# **ASSEMBLY INSTRUCTIONS**

Step 1 Loosely attach seat panel (A) to armrest (B) with bolts (K) and flat washers (N).

Step 2 Loosely attach armrest (B) to backrest with bolts (J) and flat washers (N). Tighten all bolts completely using Allen key (O).