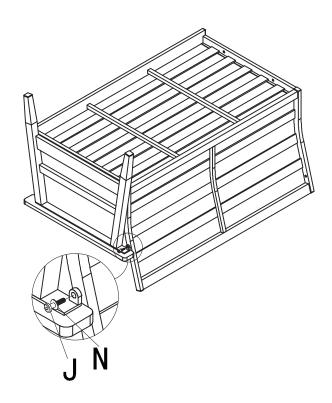

# **ASSEMBLY INSTRUCTIONS**

Step 1 Loosely attach seat panel (A) to armrest (B) with bolts (K) and flat washers (N).

Step 2 Loosely attach armrest (B) to backrest with bolts (J) and flat washers (N). Tighten all bolts completely using Allen key (O).