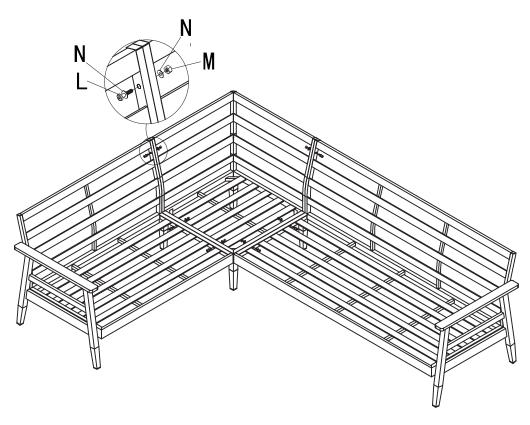

# **COMPONENTS - FITTINGS**

| J           | 14 x M6*25mm<br>bolts |
|-------------|-----------------------|
| K           | 6 x M6*35mm<br>bolts  |
| L ((((()))) | 6 x M6*50mm<br>bolts  |
| M           | 6 x Lock nuts         |
| N           | 32 x Flat washers     |

Step 5 Attach seat panel (E) to legs (F) with bolts (J) and flat washers (N). washers (H).

Step 6
Position 3 sofas for assembly. With bolts (L), lock nuts (M) and flat washers (N) position over the section that joins the sofa parts. Using Allen key (O) and spanner (P).