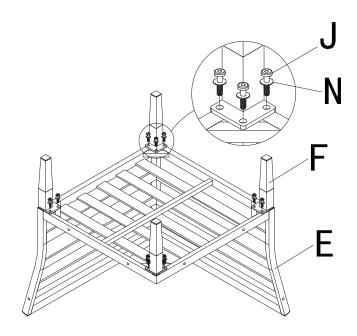

# А 1 x 2-seater seat panel В 1x RH armrest 1 x 3-seater seat panel D 1 x LH armrest Ε 1x corner chair seat panel F 4 x Legs

# **COMPONENTS - FITTINGS**

| J           | 14 x M6*25mm<br>bolts |
|-------------|-----------------------|
| K           | 6 x M6*35mm<br>bolts  |
| L ((((()))) | 6 x M6*50mm<br>bolts  |
| M           | 6 x Lock nuts         |
| N           | 32 x Flat washers     |

Step 5 Attach seat panel (E) to legs (F) with bolts (J) and flat washers (N). washers (H).

Step 6
Position 3 sofas for assembly. With bolts (L), lock nuts (M) and flat washers (N) position over the section that joins the sofa parts. Using Allen key (O) and spanner (P).