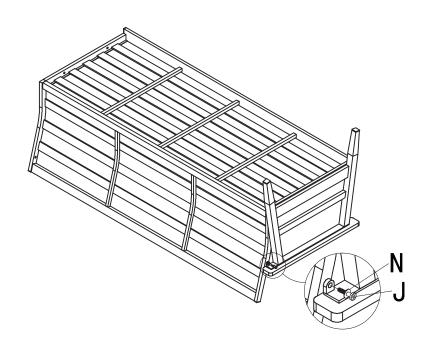

Step 5 Attach seat panel (E) to legs (F) with bolts (J) and flat washers (N). washers (H).

Step 6
Position 3 sofas for assembly. With bolts (L), lock nuts (M) and flat washers (N) position over the section that joins the sofa parts. Using Allen key (O) and spanner (P).