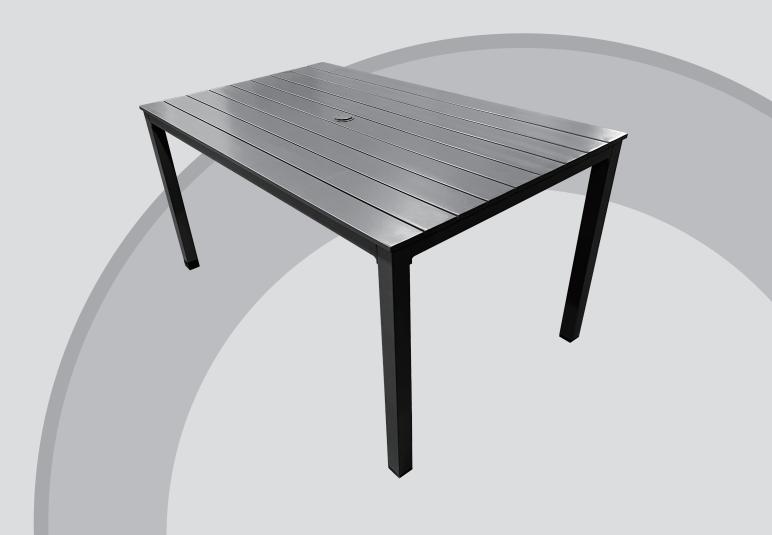

# SPIRIT 6 SEATER DINING SET TABLE

**INSTRUCTION MANUAL** 

IMPORTANT: Please read these instructions before using the product and retain for future use.

HHGL Limited, MK9 1BA HHGL (ROI) Limited, D02 X576

# COMPONENTS - PANELS

| A | 1 x Table top |
|---|---------------|
| В | 4 x Legs      |