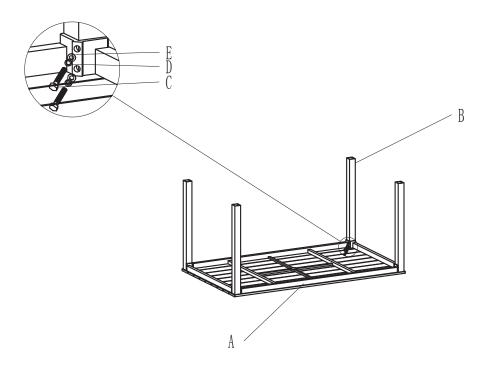

# COMPONENTS - PANELS

| A | 1 x Table top |
|---|---------------|
| В | 4 x Legs      |

# **COMPONENTS - FITTINGS**

| С | 8 x M8*35mm<br>bolts |
|---|----------------------|
| D | 8 x Lock washers     |
| E | 8 x Flat washers     |

### **ASSEMBLY INSTRUCTIONS**

Step 1
Attach legs (B) to table top (A) with bolts (C), lock washers (D) and flat washers (E).
Tighten all bolts completely using spanner (F).

Step 2
Turn the table over and place in desired position.