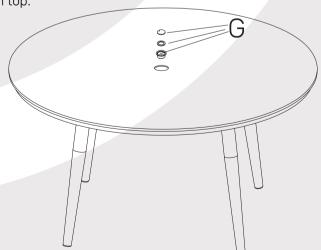

#### **ASSEMBLY INSTRUCTIONS**

Step 1
Attach legs (B) to table top (A) with bolts (C), lock washers (D) and flat washers (E).
Tighten all bolts completely using Allen key (G).

Step 2
Turn the table over and place in desired position, put parasol bungs and reducers (F) into parasol hole on top.