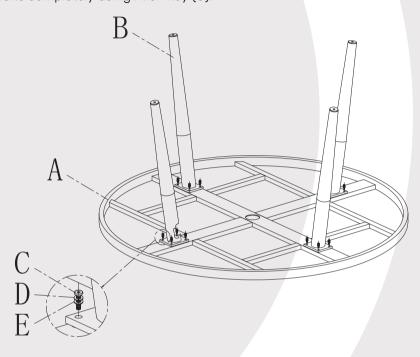

### COMPONENTS - PANELS

# A 1x Table top B 4x Legs

# **COMPONENTS - FITTINGS**

| C | 16 x M6*25mm<br>bolts          |
|---|--------------------------------|
| D | 16 x Lock washers              |
| E | 16 x Flat washers              |
| F | 3 x Parasol bungs<br>&reducers |

#### **ASSEMBLY INSTRUCTIONS**

Step 1
Attach legs (B) to table top (A) with bolts (C), lock washers (D) and flat washers (E).
Tighten all bolts completely using Allen key (G).

Step 2
Turn the table over and place in desired position, put parasol bungs and reducers (F) into parasol hole on top.