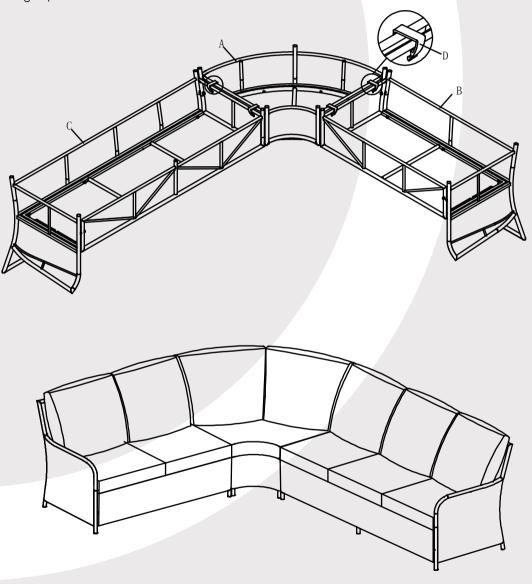

### ASSEMBLY INSTRUCTIONS - CONNECTOR

### Step 1

Position sofa (A), sofa (B) and sofa (C) for assembly. With brackets (D), position over the section that joins the sofa parts.

Turn the sofa over and place in desired place. Then put all seat cushions and back cushions in the right place.

ASSEMBLY COMPLETE