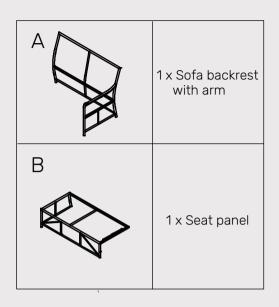

# **COMPONENTS - FITTINGS**

| A HAR | 1 x Sofa backrest<br>with arm |
|-------|-------------------------------|
| В     | 1 x Seat panel                |

| C | 7 x Flat washers     |
|---|----------------------|
| D | 2 x M6*40mm<br>bolts |
| E | 7 x Bolt caps        |
| F | 5 x M6*45mm<br>bolts |