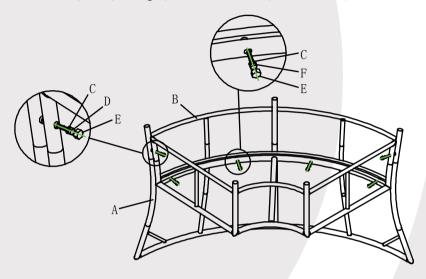

# **COMPONENTS - FITTINGS**

| C | 6 x Flat washers     |
|---|----------------------|
| D | 2 x M6*50mm<br>bolts |
| E | 6 x Bolt caps        |
| F | 4 x M6*45mm<br>bolts |

### Step 1

Turn the sofa (A) and seat panel (B) upside down on a sofa clean surface ready for assembly. Loosely attach seat panel (B) to sofa (A) with bolts (D) and flat washers (C).

Loosely attach seat panel (B) to sofa (A) with bolts (F) and flat washers (C).

Tighten all bolts completely using spanner (G). Then place bolt caps (E) on all bolts.

Step 2
Turn the sofa over and place in desired position.
Put seat cushion (H) and back cushions (I) in the right place.