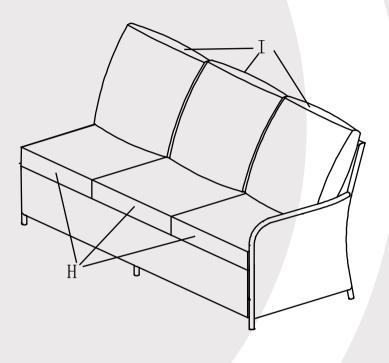

### Cushions Included

| H | 3 x Seat cushions |
|---|-------------------|
|   | 3 x Back cushions |

Step 3
Turn the sofa over and place in desired position.
Put all seat cushions (H) and back cushions (I) in the right place.