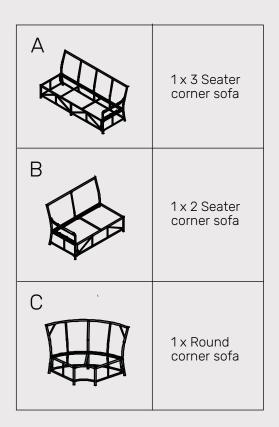

# ANTONIA CORNER SET SOFA AND CORNER

### ASSEMBLY INSTRUCTIONS - ROUND CORNER SOFA

### ASSEMBLY INSTRUCTIONS - CONNECTOR