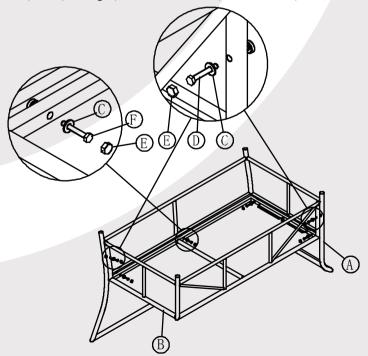

# **COMPONENTS - FITTINGS**

| A HAR | 1 x Sofa backrest<br>with arm |
|-------|-------------------------------|
| В     | 1 x Seat panel                |

| C | 7 x Flat washers     |
|---|----------------------|
| D | 2 x M6*40mm<br>bolts |
| E | 7 x Bolt caps        |
| F | 5 x M6*45mm<br>bolts |

### ASSEMBLY INSTRUCTIONS - 3 SEATER CORNER

Step 1
Turn the sofa (A) and seat panel (B) upside down on a sofa clean surface ready for assembly.

Step 2
Loosely attach seat panel (B) to sofa (A) with bolts (D) and flat washers (C).
Loosely attach seat panel (B) to sofa (A) with bolts (F) and flat washers (C).
Tighten all bolts completely using spanner (G). Then place bolt caps (E) on all bolts.

Step 3
Turn the sofa over and place in desired position.
Put all seat cushions (H) and back cushions (I) in the right place.