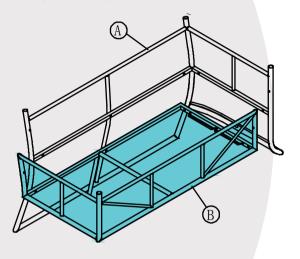

# **COMPONENTS - FITTINGS**

| A HAR | 1 x Sofa backrest<br>with arm |
|-------|-------------------------------|
| В     | 1 x Seat panel                |

| C | 7 x Flat washers     |
|---|----------------------|
| D | 2 x M6*40mm<br>bolts |
| E | 7 x Bolt caps        |
| F | 5 x M6*45mm<br>bolts |

### ASSEMBLY INSTRUCTIONS - 3 SEATER CORNER

Step 1
Turn the sofa (A) and seat panel (B) upside down on a sofa clean surface ready for assembly.

Step 2
Loosely attach seat panel (B) to sofa (A) with bolts (D) and flat washers (C).
Loosely attach seat panel (B) to sofa (A) with bolts (F) and flat washers (C).
Tighten all bolts completely using spanner (G). Then place bolt caps (E) on all bolts.

Step 3
Turn the sofa over and place in desired position.
Put all seat cushions (H) and back cushions (I) in the right place.