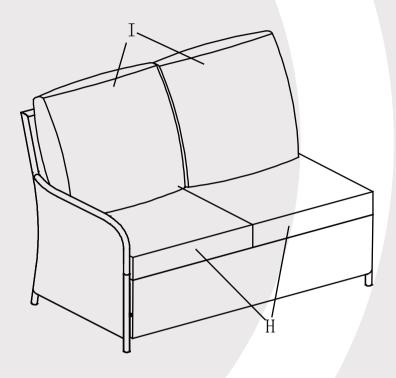

### Cushions Included

| H | 3 x Seat cushions |
|---|-------------------|
|   | 3 x Back cushions |

Step 3
Turn the sofa over and place in desired position.
Put all seat cushions (H) and back cushions (I) in the right place.