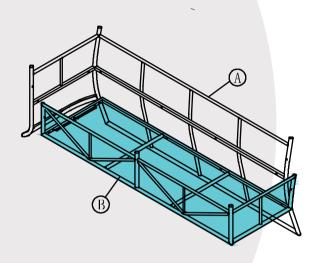

# **COMPONENTS - FITTINGS**

| A HAR | 1 x Sofa backrest<br>with arm |
|-------|-------------------------------|
| В     | 1 x Seat panel                |

| C | 7 x Flat washers     |
|---|----------------------|
| D | 2 x M6*40mm<br>bolts |
| E | 7 x Bolt caps        |
| F | 5 x M6*45mm<br>bolts |

### ASSEMBLY INSTRUCTIONS - 3 SEATER CORNER

Step 1
Turn the sofa (A) and seat panel (B) upside down on a sofa clean surface ready for assembly.

Step 2
Loosely attach seat panel (B) to sofa (A) with bolts (D) and flat washers (C).
Loosely attach seat panel (B) to sofa (A) with bolts (F) and flat washers (C).
Tighten all bolts completely using spanner (G). Then place bolt caps (E) on all bolts.