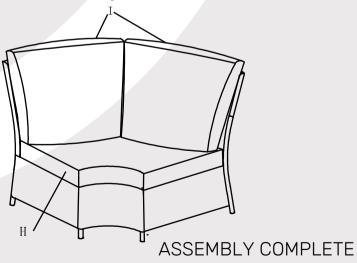

Step 3
Turn the sofa over and place in desired position.
Put all seat cushions (H) and back cushions (I) in the right place.

Tighten all bolts completely using spanner (G). Then place bolt caps (E) on all bolts.

Step 2
Turn the sofa over and place in desired position.
Put seat cushion (H) and back cushions (I) in the right place.