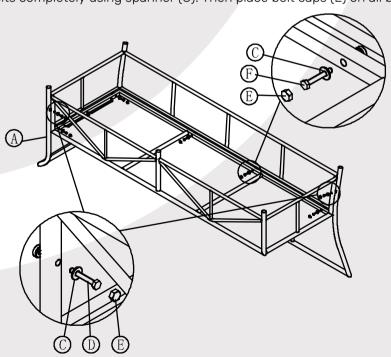

### ASSEMBLY INSTRUCTIONS - 3 SEATER CORNER

Step 1
Turn the sofa (A) and seat panel (B) upside down on a sofa clean surface ready for assembly.

Step 2
Loosely attach seat panel (B) to sofa (A) with bolts (D) and flat washers (C).
Loosely attach seat panel (B) to sofa (A) with bolts (F) and flat washers (C).
Tighten all bolts completely using spanner (G). Then place bolt caps (E) on all bolts.

Step 3
Turn the sofa over and place in desired position.
Put all seat cushions (H) and back cushions (I) in the right place.