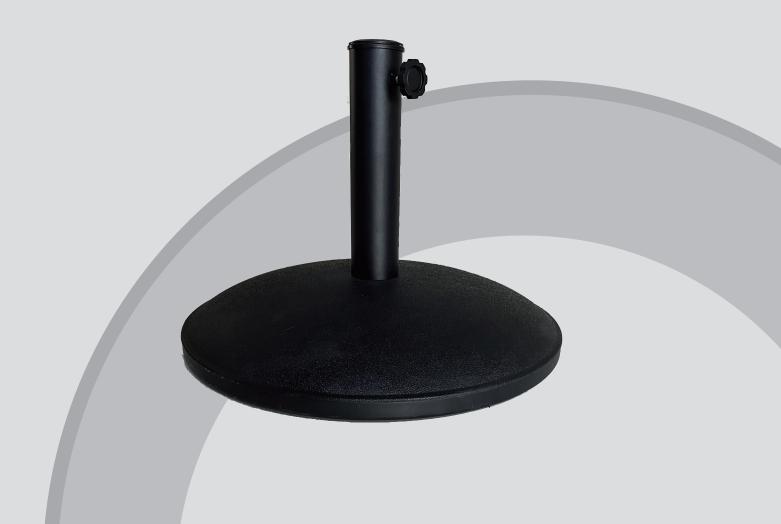

## 15KG CEMENT PARASOL BASE

**INSTRUCTION MANUAL** 

IMPORTANT: Please read these instructions before using the product and retain for future use.

HHGL Limited, MK9 1BA HHGL (ROI) Limited, D02 X576

## **COMPONENTS**

Please check you have all the components and fittings listed. If you find any missing or damaged parts, please contact our customer services team on 0333 003 7084 between 09:00 & 18:00, or use the contact form on our website www.homebase.co.uk