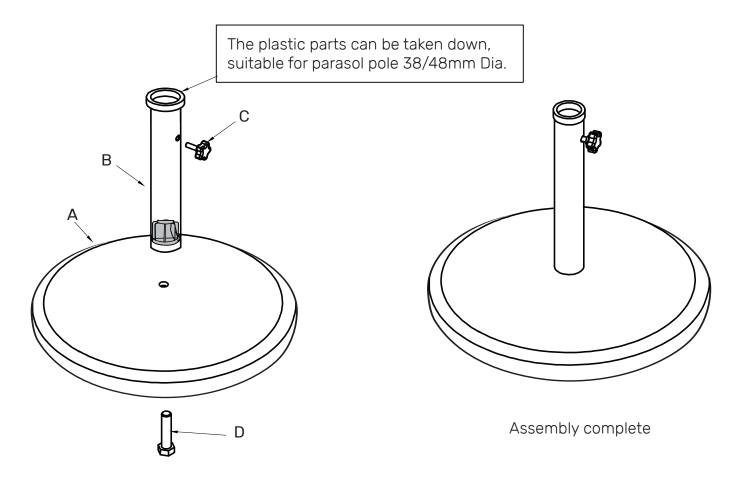

## **COMPONENTS**

Please check you have all the components and fittings listed. If you find any missing or damaged parts, please contact our customer services team on 0333 003 7084 between 09:00 & 18:00, or use the contact form on our website www.homebase.co.uk

| NO. | Picture | Qty |
|-----|---------|-----|
| А   |         | x1  |
| В   |         | x1  |

| NO. | Picture | Qty |
|-----|---------|-----|
| С   |         | x1  |
| D   |         | x1  |

## ASSEMBLY INSTRUCTIONS

Attach base pole (B) to base bottom (A) using bolt (D). Insert your parasol into the base pole and use the tension screw (C) to tighten and secure.