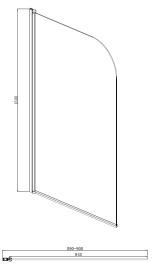

## Key features:

| Code   | Glass | Width | Height | Opening            | Adjustment  | Frame Type | Finish          | Weight |
|--------|-------|-------|--------|--------------------|-------------|------------|-----------------|--------|
| 660190 | 6mm   | 900mm | 1500mm | Inwards & Outwards | 890 - 900mm | Frameless  | Polished Silver | 23kg   |
|        |       |       |        |                    |             |            |                 |        |

## **Description:**

The radius frameless bath screen is available is 900mm in Polished Silver or Matt Black. With 6mm toughened safety glass the range is a beautiful complement to modern bathroom design.