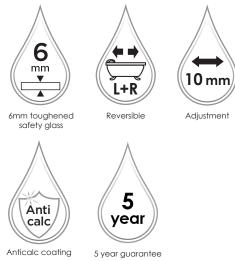

## Key features:

| Code   | Glass | Width | Height | Opening            | Adjustment  | Frame Type | Finish          | Weight |
|--------|-------|-------|--------|--------------------|-------------|------------|-----------------|--------|
| 660190 | 6mm   | 900mm | 1500mm | Inwards & Outwards | 890 - 900mm | Frameless  | Polished Silver | 23kg   |
|        |       |       |        |                    |             |            |                 |        |

## **Description:**

The radius frameless bath screen is available is 900mm in Polished Silver or Matt Black. With 6mm toughened safety glass the range is a beautiful complement to modern bathroom design.