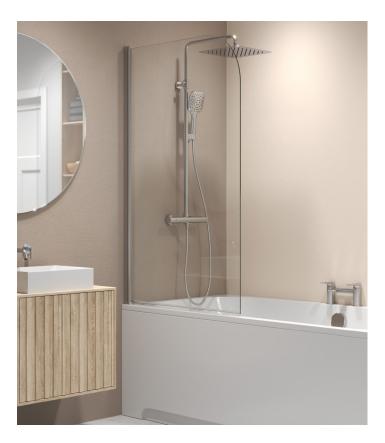

## 6MM RADIUS BATH SCREEN

## **Description:**

The radius frameless bath screen is available is 900mm in Polished Silver or Matt Black. With 6mm toughened safety glass the range is a beautiful complement to modern bathroom design.