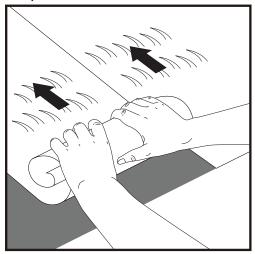

### INSTALLATION INSTRUCTIONS

Step 1

Keep the yarn direction consistent

Step 3

Position the adhesive joining tape beneath two seams (adhesive side up)

Step 2

Trim the edges

Step 4