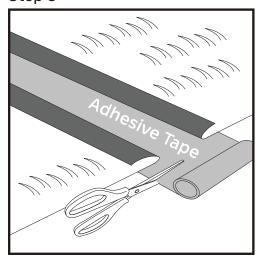

### INSTALLATION INSTRUCTIONS

Step 1

Keep the yarn direction consistent

Step 3

Position the adhesive joining tape beneath two seams (adhesive side up)

Step 2

Trim the edges

Step 4