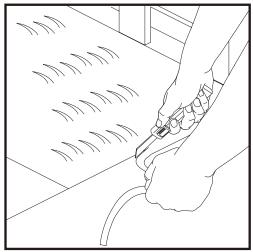

### INSTALLATION INSTRUCTIONS

Step 1

Keep the yarn direction consistent

Step 3

Position the adhesive joining tape beneath two seams (adhesive side up)

Step 2

Trim the edges

Step 4