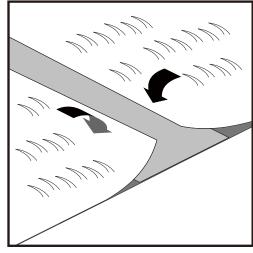

### INSTALLATION INSTRUCTIONS

Step 1

Keep the yarn direction consistent

Step 3

Position the adhesive joining tape beneath two seams (adhesive side up)

Step 2

Trim the edges

Step 4