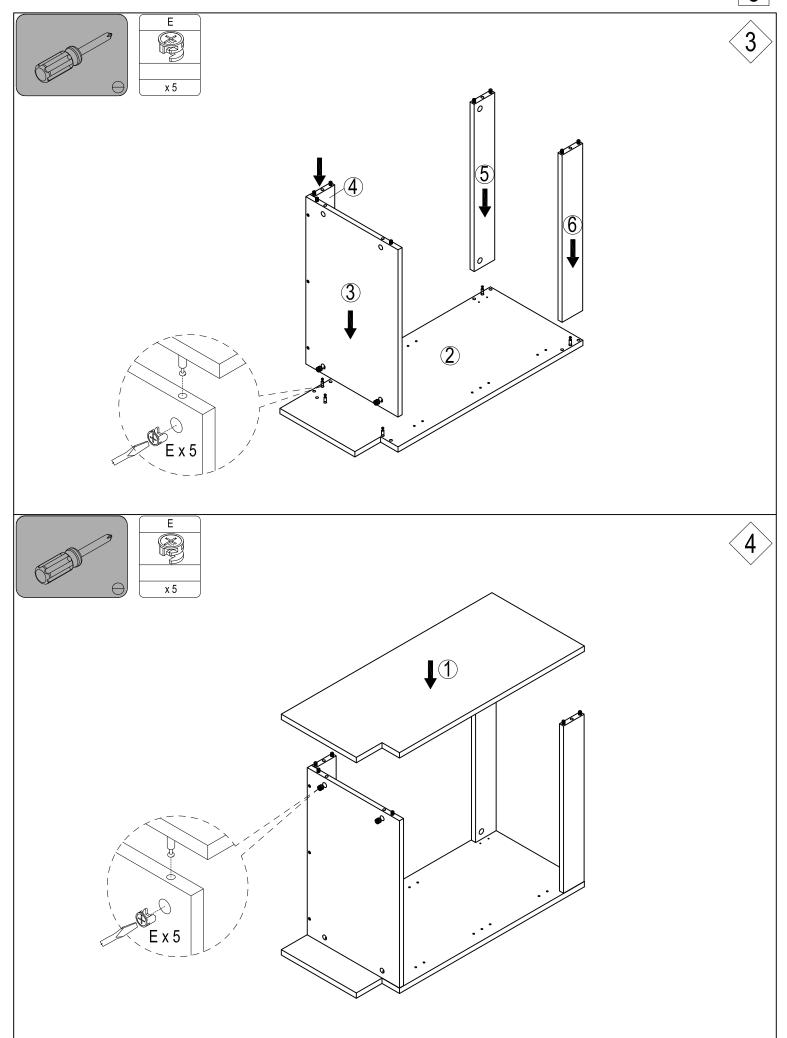

### Getting started -Please read these intructions fully before starting assembly

- Check the pack and make sure that you have all parts. If not contact your local store who will be able to help you.
- When you are ready to start, make sure that you have the right tools on hands, plenty of space and a clean dry area for furniture assembly.
- Ensure there are no hidden service pipes and cables where you intend to drill.
- Always ensure that screws locate exacly into pre-drilled pilot holes.
- Take care not to over-tighten any of the screws.
- Warning:
   Serious or fatal crushing injuries can occur from furniture tip-over.