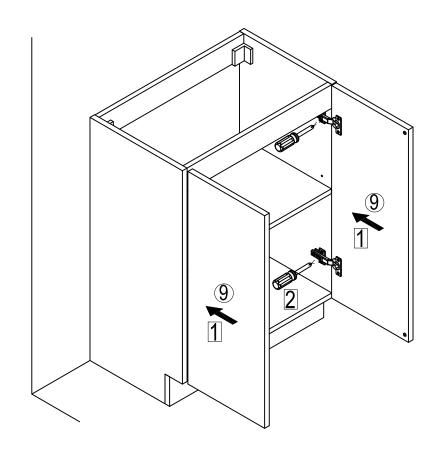

ewdriver (medium & large)









Ruler/tape measure



Eye protection (when using a hammer or glue)



Spirit level

Use suitable dill bit / size to suit wall fixing required for your type of wall



We recommend that you do not use power drills for assembling furniture. This is to avoid over-tightening and the risk of damaging furniture.









| В        | Н   |             |
|----------|-----|-------------|
| A DOWN   |     | 8 Managaran |
| ST4x16mm |     | Ø5x38mm     |
| x 8      | x 2 | x 3         |







| В        | $\bigcap$ A |
|----------|-------------|
| # Dans   |             |
| ST4x16mm |             |
| ( x 8    | 2 x Sets    |











| В        | G   | J   |
|----------|-----|-----|
| 2000     |     | 666 |
| ST4x16mm |     |     |
| x 8      | x 4 | x1  |