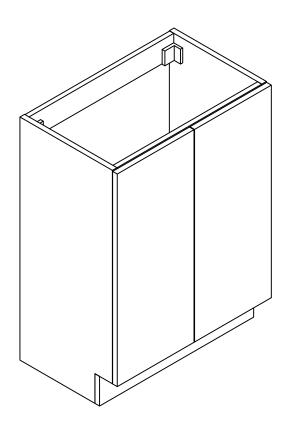

# Hartley Oak 500mm Freestanding - two door

657671

**Instruction Manual** 

Please read these instructions before using the product and retain for future use