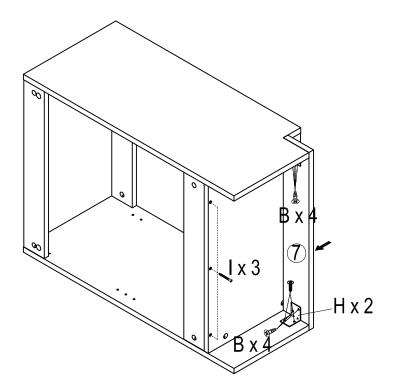

## Parts List - Fixing

| A                                                                                                                                                                                                                                                                                                                                                                                                                                                                                                                                                                                                                                                                                                                                                                                                                                                                                                                                                                                                                                                                                                                                                                                                                                                                                                                                                                                                                                                                                                                                                                                                                                                                                                                                                                                                                                                                                                                                                                                                                                                                                                                             | A1  | В        | С       | D        | Е    | F    |
|-------------------------------------------------------------------------------------------------------------------------------------------------------------------------------------------------------------------------------------------------------------------------------------------------------------------------------------------------------------------------------------------------------------------------------------------------------------------------------------------------------------------------------------------------------------------------------------------------------------------------------------------------------------------------------------------------------------------------------------------------------------------------------------------------------------------------------------------------------------------------------------------------------------------------------------------------------------------------------------------------------------------------------------------------------------------------------------------------------------------------------------------------------------------------------------------------------------------------------------------------------------------------------------------------------------------------------------------------------------------------------------------------------------------------------------------------------------------------------------------------------------------------------------------------------------------------------------------------------------------------------------------------------------------------------------------------------------------------------------------------------------------------------------------------------------------------------------------------------------------------------------------------------------------------------------------------------------------------------------------------------------------------------------------------------------------------------------------------------------------------------|-----|----------|---------|----------|------|------|
| STEEL |     | E DOWN   |         | <b>6</b> |      | 8    |
|                                                                                                                                                                                                                                                                                                                                                                                                                                                                                                                                                                                                                                                                                                                                                                                                                                                                                                                                                                                                                                                                                                                                                                                                                                                                                                                                                                                                                                                                                                                                                                                                                                                                                                                                                                                                                                                                                                                                                                                                                                                                                                                               |     | ST4x16mm | Ø8x30mm |          |      |      |
| 2 x Sets                                                                                                                                                                                                                                                                                                                                                                                                                                                                                                                                                                                                                                                                                                                                                                                                                                                                                                                                                                                                                                                                                                                                                                                                                                                                                                                                                                                                                                                                                                                                                                                                                                                                                                                                                                                                                                                                                                                                                                                                                                                                                                                      | x 2 | x 24     | x 16    | x 10     | x 10 | x 10 |

| G   | Н   | I       | J      | K   | L   |  |
|-----|-----|---------|--------|-----|-----|--|
|     |     |         | (6°6°) |     | 6   |  |
|     |     | Ø5x38mm |        |     |     |  |
| x 4 | x 2 | х 3     | x 1    | x 4 | x 6 |  |