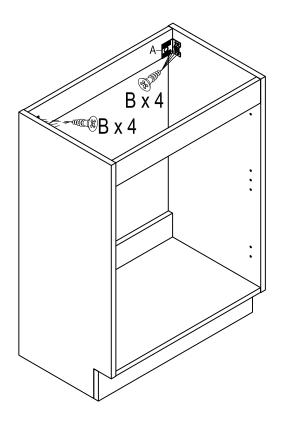

## Parts List - Fixing

| A                                                                                                                                                                                                                                                                                                                                                                                                                                                                                                                                                                                                                                                                                                                                                                                                                                                                                                                                                                                                                                                                                                                                                                                                                                                                                                                                                                                                                                                                                                                                                                                                                                                                                                                                                                                                                                                                                                                                                                                                                                                                                                                             | A1  | В        | С       | D        | Е    | F    |
|-------------------------------------------------------------------------------------------------------------------------------------------------------------------------------------------------------------------------------------------------------------------------------------------------------------------------------------------------------------------------------------------------------------------------------------------------------------------------------------------------------------------------------------------------------------------------------------------------------------------------------------------------------------------------------------------------------------------------------------------------------------------------------------------------------------------------------------------------------------------------------------------------------------------------------------------------------------------------------------------------------------------------------------------------------------------------------------------------------------------------------------------------------------------------------------------------------------------------------------------------------------------------------------------------------------------------------------------------------------------------------------------------------------------------------------------------------------------------------------------------------------------------------------------------------------------------------------------------------------------------------------------------------------------------------------------------------------------------------------------------------------------------------------------------------------------------------------------------------------------------------------------------------------------------------------------------------------------------------------------------------------------------------------------------------------------------------------------------------------------------------|-----|----------|---------|----------|------|------|
| STEEL |     | E DOWN   |         | <b>6</b> |      | 8    |
|                                                                                                                                                                                                                                                                                                                                                                                                                                                                                                                                                                                                                                                                                                                                                                                                                                                                                                                                                                                                                                                                                                                                                                                                                                                                                                                                                                                                                                                                                                                                                                                                                                                                                                                                                                                                                                                                                                                                                                                                                                                                                                                               |     | ST4x16mm | Ø8x30mm |          |      |      |
| 2 x Sets                                                                                                                                                                                                                                                                                                                                                                                                                                                                                                                                                                                                                                                                                                                                                                                                                                                                                                                                                                                                                                                                                                                                                                                                                                                                                                                                                                                                                                                                                                                                                                                                                                                                                                                                                                                                                                                                                                                                                                                                                                                                                                                      | x 2 | x 24     | x 16    | x 10     | x 10 | x 10 |