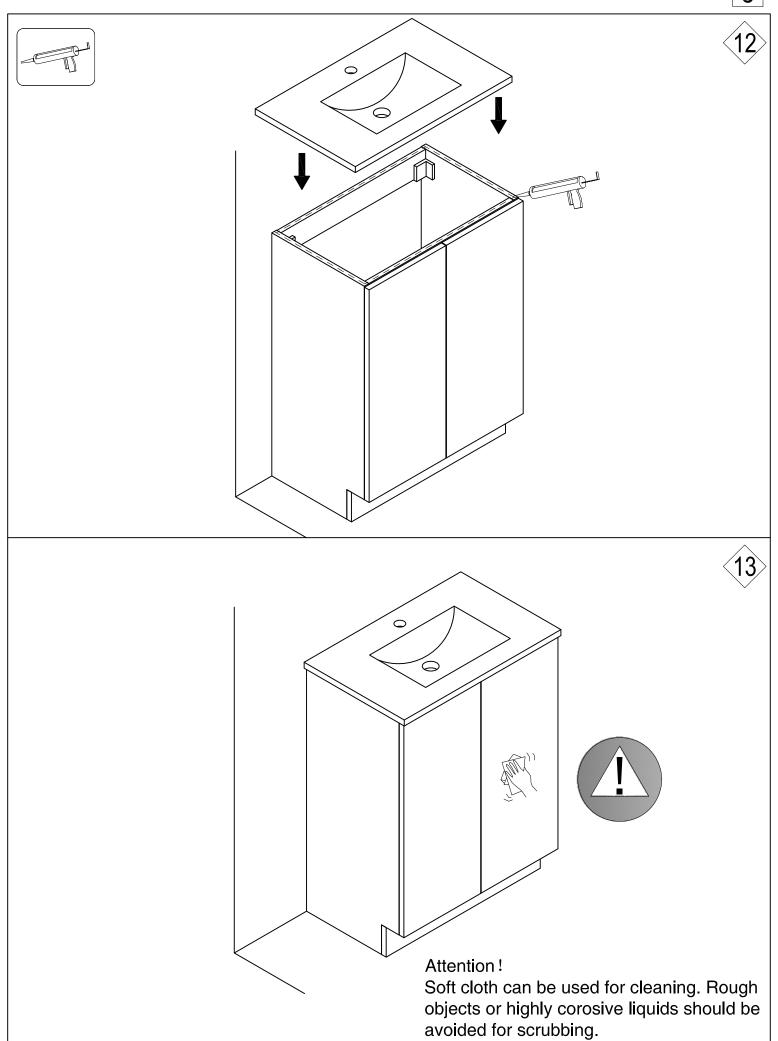

#### In more detail

- Use a soft dry cloth to clean the surface of the cabinet and the counter top.
- Do not leave any standing water on the cabinet. Remove any water immediately.
- Never use any solvents, scourers, abrasives, bleach, acids, strong detergents, aggressive chemical cleaners or solvent-type cleaning solutions on the product.