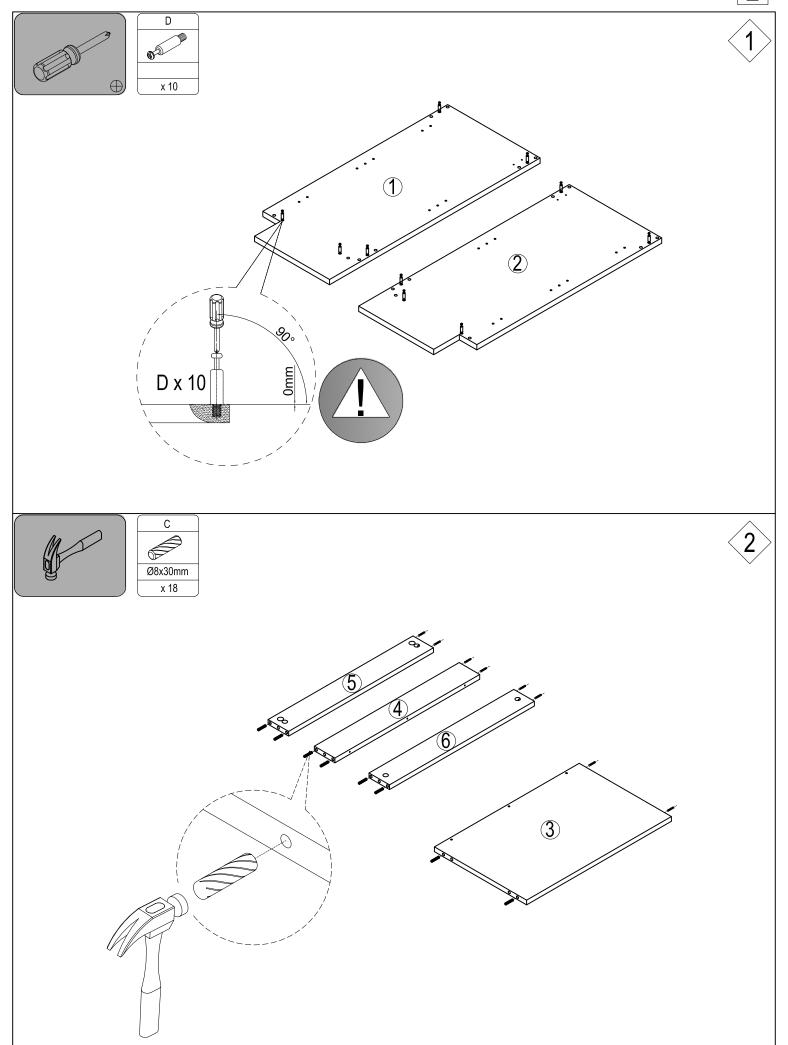

### Getting started -Please read these intructions fully before starting assembly

- Check the pack and make sure that you have all parts. If not contact your local store who will be able to help you.
- When you are ready to start, make sure that you have the right tools on hands, plenty of space and a clean dry area for furniture assembly.
- Ensure there are no hidden service pipes and cables where you intend to drill.
- Always ensure that screws locate exacly into pre-drilled pilot holes.
- Take care not to over-tighten any of the screws.
- Warning:
   Serious or fatal crushing injuries can occur from furniture tip-over.