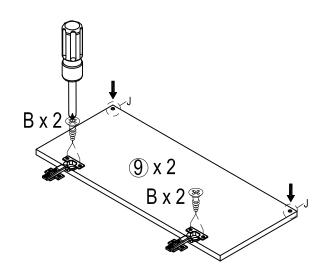

crewdriver (medium & large)









Ruler/tape measure



Eye protection (when using a hammer or glue)



Spirit level

Use suitable dill bit / size to suit wall fixing required for your type of wall



We recommend that you do not use power drills for assembling furniture. This is to avoid over-tightening and the risk of damaging furniture.









| В        | Н   |             |
|----------|-----|-------------|
| A DOWN   |     | 8 Managaran |
| ST4x16mm |     | Ø5x38mm     |
| x 8      | x 2 | x 3         |







| В        | $\bigcap$ A |
|----------|-------------|
| # Dans   |             |
| ST4x16mm |             |
| ( x 8    | 2 x Sets    |











| В        | G   | J   |
|----------|-----|-----|
| 2000     |     | 666 |
| ST4x16mm |     |     |
| x 8      | x 4 | x1  |