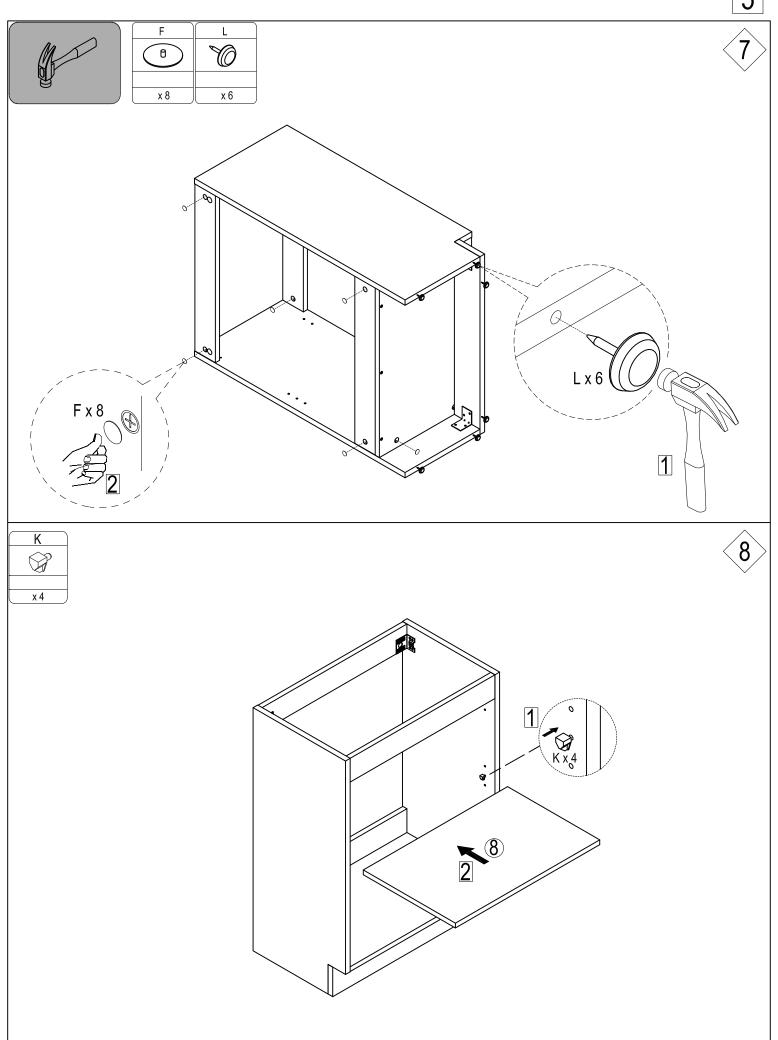

## Parts List - Fixing

| A                                                                                                                                                                                                                                                                                                                                                                                                                                                                                                                                                                                                                                                                                                                                                                                                                                                                                                                                                                                                                                                                                                                                                                                                                                                                                                                                                                                                                                                                                                                                                                                                                                                                                                                                                                                                                                                                                                                                                                                                                                                                                                                             | A1  | В        | С       | D        | Е    | F    |
|-------------------------------------------------------------------------------------------------------------------------------------------------------------------------------------------------------------------------------------------------------------------------------------------------------------------------------------------------------------------------------------------------------------------------------------------------------------------------------------------------------------------------------------------------------------------------------------------------------------------------------------------------------------------------------------------------------------------------------------------------------------------------------------------------------------------------------------------------------------------------------------------------------------------------------------------------------------------------------------------------------------------------------------------------------------------------------------------------------------------------------------------------------------------------------------------------------------------------------------------------------------------------------------------------------------------------------------------------------------------------------------------------------------------------------------------------------------------------------------------------------------------------------------------------------------------------------------------------------------------------------------------------------------------------------------------------------------------------------------------------------------------------------------------------------------------------------------------------------------------------------------------------------------------------------------------------------------------------------------------------------------------------------------------------------------------------------------------------------------------------------|-----|----------|---------|----------|------|------|
| STEEL |     | E DOWN   |         | <b>6</b> |      | 8    |
|                                                                                                                                                                                                                                                                                                                                                                                                                                                                                                                                                                                                                                                                                                                                                                                                                                                                                                                                                                                                                                                                                                                                                                                                                                                                                                                                                                                                                                                                                                                                                                                                                                                                                                                                                                                                                                                                                                                                                                                                                                                                                                                               |     | ST4x16mm | Ø8x30mm |          |      |      |
| 2 x Sets                                                                                                                                                                                                                                                                                                                                                                                                                                                                                                                                                                                                                                                                                                                                                                                                                                                                                                                                                                                                                                                                                                                                                                                                                                                                                                                                                                                                                                                                                                                                                                                                                                                                                                                                                                                                                                                                                                                                                                                                                                                                                                                      | x 2 | x 24     | x 16    | x 10     | x 10 | x 10 |

| G   | Н   | I       | J      | K   | L   |  |
|-----|-----|---------|--------|-----|-----|--|
|     |     |         | (6°6°) |     | 6   |  |
|     |     | Ø5x38mm |        |     |     |  |
| x 4 | x 2 | х 3     | x 1    | x 4 | x 6 |  |