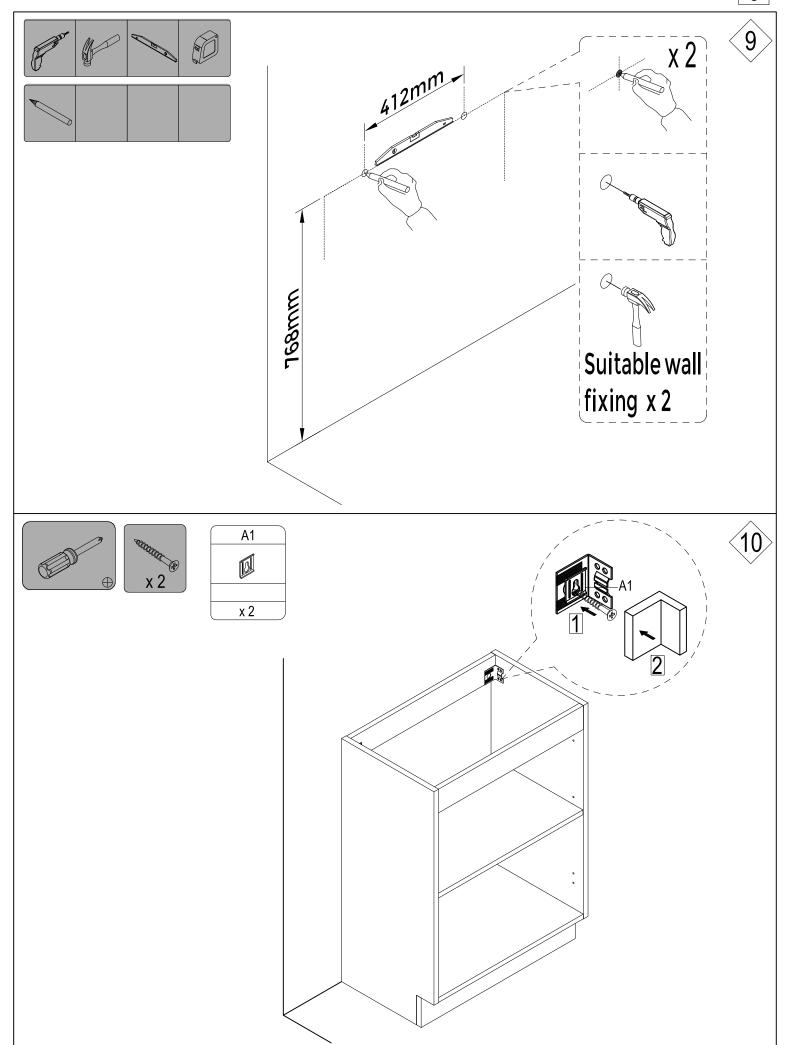

  To prevent this furniture from tipping over, it must be permanently fixed to the wall with the included wall attachment devices.

Fixing devices for the wall are not included, **since** different wall materials require different types of fixing devices. Use fixing devices suitable for the walls in your home.

For advice on suitable fixing systems, contact your local specialist.