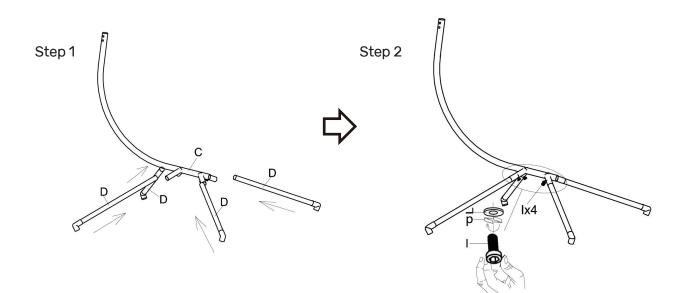

x1  | J   | 0<br>M:8*60MM | x 2 |
|     |                                                 |     | к   | ()            | x 2 |
| с   | A second                                        | x 1 | L   | 0             | x 8 |
| D   | <del>ــــــــــــــــــــــــــــــــــــ</del> | x 4 | М   |               | x 1 |
| E   | ()0)                                            | x 1 |     | <i>V</i>      |     |
| F   |                                                 | x 1 | Ν   | 5             | x 1 |
|     |                                                 |     | ο   | $\Box$        | x 2 |
| G   |                                                 | x 1 | Р   | H             | x 4 |
| н   |                                                 | x 1 | Q   | ar <u></u>    | x 1 |

#### ASSEMBLY INSTRUCTIONS





#### ASSEMBLY INSTRUCTIONS





Step 7

Step 8





ASSEMBLY COMPLETE