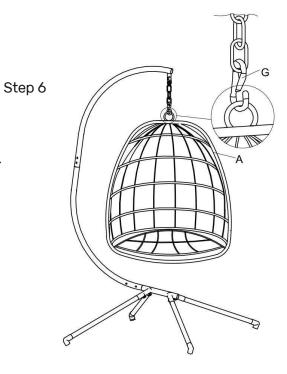

|     |                                                 |     | к   | ()            | x 2 |
| с   | A second                                        | x 1 | L   | 0             | x 8 |
| D   | <del>ــــــــــــــــــــــــــــــــــــ</del> | x 4 | М   |               | x 1 |
| E   | ()0)                                            | x 1 |     | <i>V</i>      |     |
| F   |                                                 | x 1 | Ν   | 5             | x 1 |
|     |                                                 |     | ο   | $\Box$        | x 2 |
| G   |                                                 | x 1 | Р   | H             | x 4 |
| н   |                                                 | x 1 | Q   | ar <u></u>    | x 1 |

#### ASSEMBLY INSTRUCTIONS





#### ASSEMBLY INSTRUCTIONS





Step 7

Step 8





ASSEMBLY COMPLETE