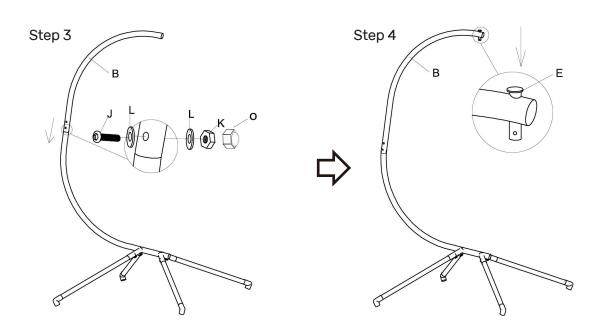

1  | J   | 0<br>M:8*60MM | x 2 |
|     |                                                 |     | к   | ()            | x 2 |
| с   | A second                                        | x 1 | L   | 0             | x 8 |
| D   | <del>ــــــــــــــــــــــــــــــــــــ</del> | x 4 | М   |               | x 1 |
| E   | ()0)                                            | x 1 |     | <i>V</i>      |     |
| F   |                                                 | x 1 | Ν   | 5             | x 1 |
|     |                                                 |     | ο   | $\Box$        | x 2 |
| G   |                                                 | x 1 | Р   | H             | x 4 |
| н   |                                                 | x 1 | Q   | ar <u></u>    | x 1 |

#### ASSEMBLY INSTRUCTIONS





#### ASSEMBLY INSTRUCTIONS





Step 7

Step 8





ASSEMBLY COMPLETE