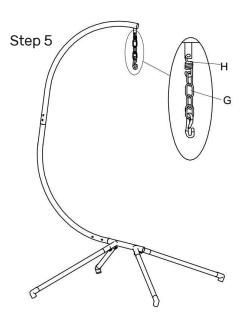

|
|     |                                                 |     | к   | ()            | x 2 |
| с   | A second                                        | x 1 | L   | 0             | x 8 |
| D   | <del>ــــــــــــــــــــــــــــــــــــ</del> | x 4 | М   |               | x 1 |
| E   | ()0)                                            | x 1 |     | <i>V</i>      |     |
| F   |                                                 | x 1 | Ν   | 5             | x 1 |
|     |                                                 |     | ο   | $\Box$        | x 2 |
| G   |                                                 | x 1 | Р   | H             | x 4 |
| н   |                                                 | x 1 | Q   | ar <u></u>    | x 1 |

#### ASSEMBLY INSTRUCTIONS





#### ASSEMBLY INSTRUCTIONS





Step 7

Step 8





ASSEMBLY COMPLETE