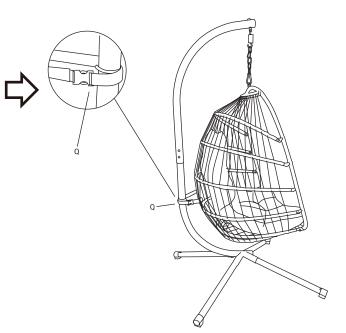

|     | к   | ()            | x 2 |
| с   | A second                                        | x 1 | L   | 0             | x 8 |
| D   | <del>ــــــــــــــــــــــــــــــــــــ</del> | x 4 | М   |               | x 1 |
| E   | ()0)                                            | x 1 |     | <i>V</i>      |     |
| F   |                                                 | x 1 | Ν   | 5             | x 1 |
|     |                                                 |     | ο   | $\Box$        | x 2 |
| G   |                                                 | x 1 | Р   | H             | x 4 |
| н   |                                                 | x 1 | Q   | ar <u></u>    | x 1 |

#### ASSEMBLY INSTRUCTIONS





#### ASSEMBLY INSTRUCTIONS





Step 7

Step 8





ASSEMBLY COMPLETE