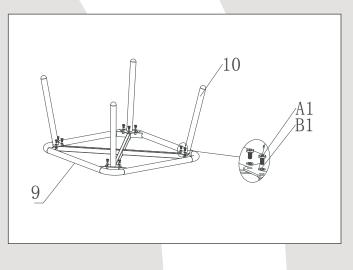

## PART 2 - TABLE COMPONENTS - PARTS

Please check you have all components listed below. If you have any missing or damaged components, please contact your local store.

9 Table top frame x 1

10 Leg frame x 4

A1 Screws M6 x 12mm x 12

B1 Washers x 12

C1 Cap x 12

Allen key x 1

## ASSEMBLY INSTRUCTIONS

Step 1

Attach leg frame (10) to the table top frame (9), using screw (A1) and washer (B1).

Step 2

Cover all screw heads with cap (C1).

Step 3

Turn the table frame the correct way up, taking care not to pivot on the table legs. Carefully place the glass top (11) on the table top frame (9) to complete the assembly. The glass table is now ready to use.