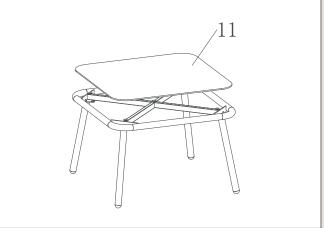

11 Glass top x 1

## ASSEMBLY INSTRUCTIONS

Step 1

Attach leg frame (10) to the table top frame (9), using screw (A1) and washer (B1).

Step 2

Cover all screw heads with cap (C1).

Step 3

Turn the table frame the correct way up, taking care not to pivot on the table legs. Carefully place the glass top (11) on the table top frame (9) to complete the assembly. The glass table is now ready to use.