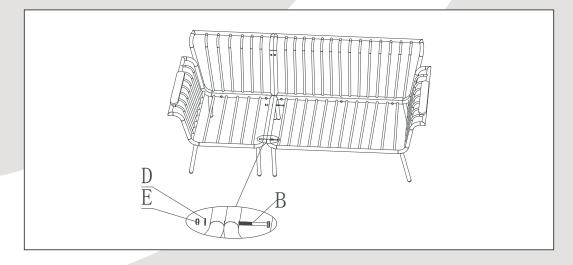

#### Step 3

Attach short sofa frame to the long sofa frame, using screw (B), washer (D) and nut (E).

Step 4

Using screw (C), washer (D) and washer plate (H) to fix the sofa back frame.

Step 5

Cover the screw heads with the Cap (G) in the frame, and then using the nut cap (F) to cover the nut on seat frame.