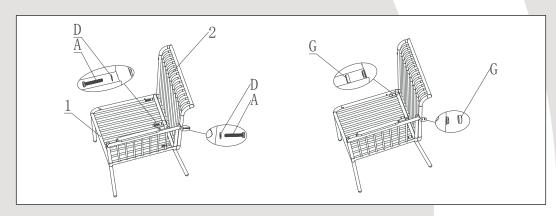

#### Step 1

Attach long sofa seat frame (1) to the long sofa back frame (2), using screw (A) and washer (D). Cover all screw heads with cap (G).

#### Step 2

Attach short sofa seat frame (3) to the short sofa back frame (4), using screw (A) and washer (D). Cover all screw heads with cap (G).