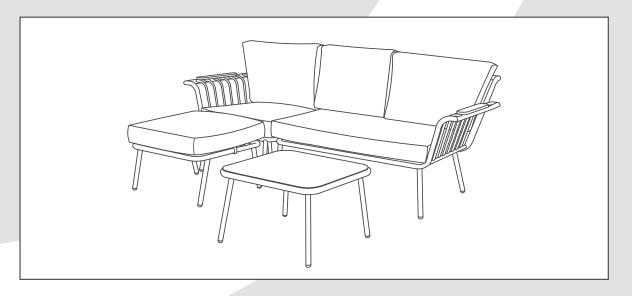

OMARI CORNER SET

## ASSEMBLY INSTRUCTIONS

Step 1

Position the cushion (13) as indicated on the diagram. The ottoman is now ready to use.

POSITION PART 1, PART 2 AND PART 3 TOGETHER AND NOW THE SOFA SET IS READY TO USE.