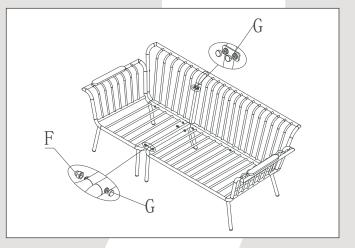

#### Step 1

Attach long sofa seat frame (1) to the long sofa back frame (2), using screw (A) and washer (D). Cover all screw heads with cap (G).

#### Step 2

Attach short sofa seat frame (3) to the short sofa back frame (4), using screw (A) and washer (D). Cover all screw heads with cap (G).

#### Step 3

Attach short sofa frame to the long sofa frame, using screw (B), washer (D) and nut (E).

Step 4

Using screw (C), washer (D) and washer plate (H) to fix the sofa back frame.

Step 5

Cover the screw heads with the Cap (G) in the frame, and then using the nut cap (F) to cover the nut on seat frame.