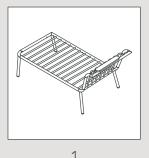

## PART 1 - SOFA COMPONENTS-PARTS

Please check you have all components listed below. If you have any missing or damaged components, please contact your local store.

2

Long sofa back frame x 1

Long sofa seat frame x 1

7

Short sofa seat cushion x 1 Long sofa seat cushion x 1 Short sofa back cushion x 2 Short sofa back cushion x 1

#### Step 1

Attach long sofa seat frame (1) to the long sofa back frame (2), using screw (A) and washer (D). Cover all screw heads with cap (G).

#### Step 2

Attach short sofa seat frame (3) to the short sofa back frame (4), using screw (A) and washer (D). Cover all screw heads with cap (G).

#### Step 3

Attach short sofa frame to the long sofa frame, using screw (B), washer (D) and nut (E).

Step 4

Using screw (C), washer (D) and washer plate (H) to fix the sofa back frame.

Step 5

Cover the screw heads with the Cap (G) in the frame, and then using the nut cap (F) to cover the nut on seat frame.

Step 6

Position the seat cushion (5) (6) and back cushion (7) (8), as indicated on the diagram. The sofa is now ready to use.