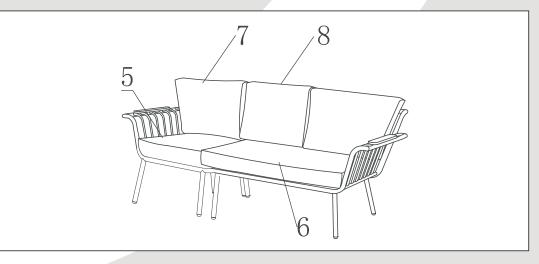

7

Short sofa seat cushion x 1 Long sofa seat cushion x 1 Short sofa back cushion x 2 Short sofa back cushion x 1

Step 6

Position the seat cushion (5) (6) and back cushion (7) (8), as indicated on the diagram. The sofa is now ready to use.