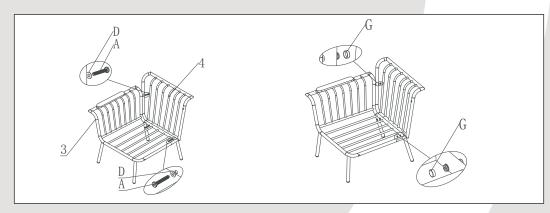

#### Step 2

Attach short sofa seat frame (3) to the short sofa back frame (4), using screw (A) and washer (D). Cover all screw heads with cap (G).