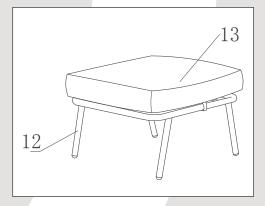

### PART 3 - OTTOMAN COMPONENTS - PARTS

Please check you have all components listed below. If you have any missing or damaged components, please contact your local store.

12 Ottoman frame x 1

13 Ottoman cushion x 1

## ASSEMBLY INSTRUCTIONS

Step 1

Position the cushion (13) as indicated on the diagram. The ottoman is now ready to use.

POSITION PART 1, PART 2 AND PART 3 TOGETHER AND NOW THE SOFA SET IS READY TO USE.