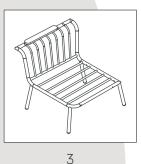

### PART 3 - OTTOMAN COMPONENTS - PARTS

Please check you have all components listed below. If you have any missing or damaged components, please contact your local store.

12 Ottoman frame x 1

13 Ottoman cushion x 1

## ASSEMBLY INSTRUCTIONS

Step 1

Position the cushion (13) as indicated on the diagram. The ottoman is now ready to use.

POSITION PART 1, PART 2 AND PART 3 TOGETHER AND NOW THE SOFA SET IS READY TO USE.