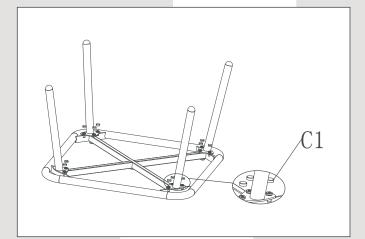

A1 Screws M6 x 12mm x 12

B1 Washers x 12

C1 Cap x 12

Allen key x 1

## ASSEMBLY INSTRUCTIONS

Step 1

Attach leg frame (10) to the table top frame (9), using screw (A1) and washer (B1).

Step 2

Cover all screw heads with cap (C1).

Step 3

Turn the table frame the correct way up, taking care not to pivot on the table legs. Carefully place the glass top (11) on the table top frame (9) to complete the assembly. The glass table is now ready to use.