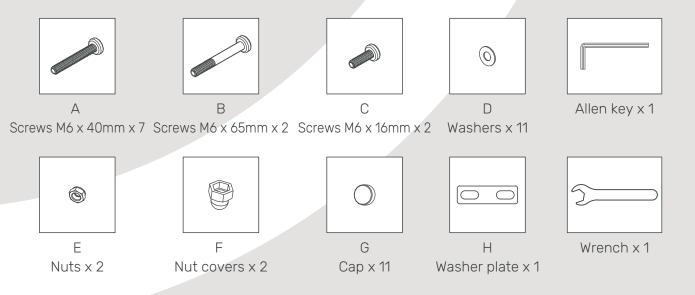

#### COMPONENTS - FITTINGS

Please check you have all fittings listed below. If you have any missing or damaged fittings, please contact your local store.

**Note:** The quantities below are the correct amount to complete the assembly. In some cases, more fittings maybe supplied than required.

A1 Screws M6 x 12mm x 12

B1 Washers x 12

C1 Cap x 12

Allen key x 1