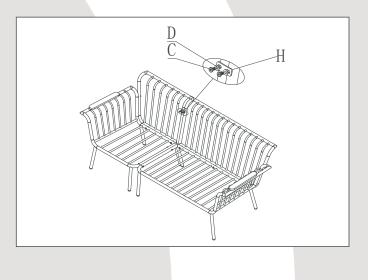

#### Step 3

Attach short sofa frame to the long sofa frame, using screw (B), washer (D) and nut (E).

Step 4

Using screw (C), washer (D) and washer plate (H) to fix the sofa back frame.

Step 5

Cover the screw heads with the Cap (G) in the frame, and then using the nut cap (F) to cover the nut on seat frame.