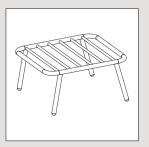

## PART 2 - TABLE COMPONENTS - PARTS

Please check you have all components listed below. If you have any missing or damaged components, please contact your local store.

9 Table top frame x 1

10 Leg frame x 4

## ASSEMBLY INSTRUCTIONS

Step 1

Attach leg frame (10) to the table top frame (9), using screw (A1) and washer (B1).

Step 2

Cover all screw heads with cap (C1).

Step 3

Turn the table frame the correct way up, taking care not to pivot on the table legs. Carefully place the glass top (11) on the table top frame (9) to complete the assembly. The glass table is now ready to use.