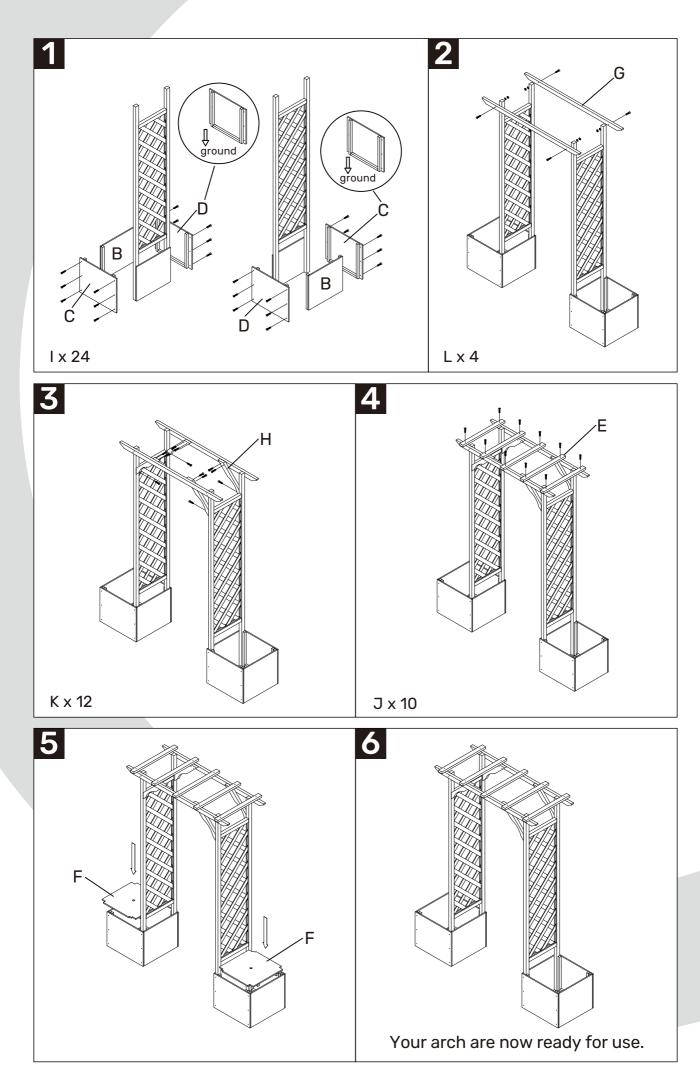

### **ASSEMBLY INSTRUCTIONS**

#### **BEFORE YOU BEGIN**

Please check that you have all of the parts before starting assembly. A full list of the parts and step-by-step instructions are given below.

#### NOTE:

We do not recommend the use of a power drill/driver for inserting screws, as this could damage the product. Only use a hand screwdriver.

#### **PARTS LIST**

| PART<br>REF. | DESCRIPTION             | DIAGRAM | QTY. | PART<br>REF. | DESCRIPTION              | DIAGRAM         | QTY. |
|--------------|-------------------------|---------|------|--------------|--------------------------|-----------------|------|
| А            | Arch-side<br>panels     |         | x 2  | E            | Arch-top<br>support bars |                 | x 5  |
|              |                         |         |      | F            | Planter-bottom<br>board  |                 | x 2  |
|              |                         |         |      | G            | Arch-top<br>cross bars   |                 | x 2  |
| В            | Planter-side<br>panels  |         | x 2  | Н            | Arch-support<br>bars     |                 | x 4  |
| С            | Planter-front<br>panels | 31mm    | x 2  | I            | Screws<br>(3*25)         | <b>Omm</b>      | x 24 |
|              |                         |         |      | J            | Screws<br>(3.5*40)       | <b>Edition</b>  | x 10 |
| D            | Planter-back<br>panels  | 41mm    | x 2  | К            | Screws<br>(4*45)         | <b>Enminant</b> | x 12 |
|              |                         |         |      | L            | Bolts<br>(M6*70)         |                 | x 4  |