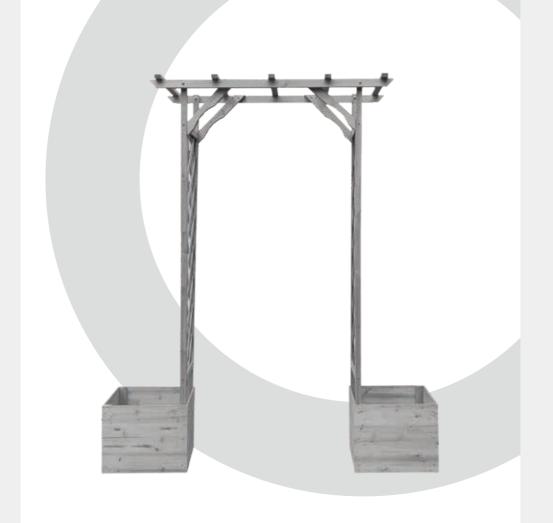

# HOMEBASE

GARDEN ARCH WITH BUILT-IN PLANTERS

## **INSTRUCTION MANUAL**

IMPORTANT: Please read these instructions before using the product and retain for future use.

HHGL Limited, MK9 1BA HHGL (ROI) Limited, D02 X576

### **ASSEMBLY INSTRUCTIONS**

#### **BEFORE YOU BEGIN**

Please check that you have all of the parts before starting assembly. A full list of the parts and step-by-step instructions are given below.

#### NOTE:

We do not recommend the use of a power drill/driver for inserting screws, as this could damage the product. Only use a hand screwdriver.



#### **PARTS LIST**

| PART<br>REF. | DESCRIPTION             | DIAGRAM | QTY. | PART<br>REF. | DESCRIPTION              | DIAGRAM         | QTY. |
|--------------|-------------------------|---------|------|--------------|-