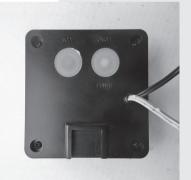

## **BATTERY REPLACEMENT**

The battery should typically be replaced annually, or when the charging ability decreases.

To replace the battery, remove the locking screw and open the box (see 'STEP 1').

After taking out the old battery, insert a new 1 x AA 1.2V Ni-MH 300mAh rechargeable battery (see 'STEP 2').

The discarded battery should be disposed of safely. Please recycle where facilities exist.

Check with your local authority or retailer for recycling advice.

STEP 1

STEP 2