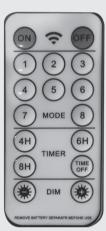

## OPERATING INSTRUCTIONS

- There are 8 lighting modes to choose from. Please select the relevant number on the remote to choose your desired lighting mode.
- Includes remote control with 4.5 metre operating range.
- 1x CR2025 lithium battery included
- Please remove the battery tab before using.

| MODE | FUNCTIONS     |
|------|---------------|
| 1    | Combination   |
| 2    | In waves      |
| 3    | Sequential    |
| 4    | Slow glow     |
| 5    | Chasing/Flash |
| 6    | Slow fade     |
| 7    | Twinkle/Flash |
| 8    | Steady on     |