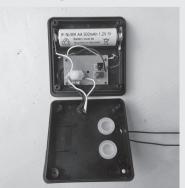

## **BATTERY REPLACEMENT**

The battery should typically be replaced annually, or when the charging ability decreases.

To replace the battery, remove the locking screw and open the box (see 'STEP 1').

After taking out the old battery, insert a new 1 x AA 1.2V Ni-MH 300mAh rechargeable battery (see 'STEP 2').

The discarded battery should be disposed of safely. Please recycle where facilities exist.

Check with your local authority or retailer for recycling advice.

STEP 1

STEP 2