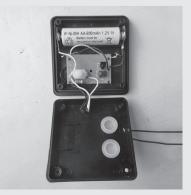

## **BATTERY REPLACEMENT**

The battery should typically be replaced annually, or when the charging ability decreases.

To replace the battery, remove the locking screw and open the box (see 'STEP 1').

After taking out the old battery, insert a new 1 x AA 1.2V Ni-MH 600mAh rechargeable battery (see 'STEP 2').

The discarded battery should be disposed of safely. Please recycle where facilities exist.

Check with your local authority or retailer for recycling advice.

STEP 1

STEP 2

HHGL Limited, MK9 1BA; HHGL (ROI) Limited, D02 X576