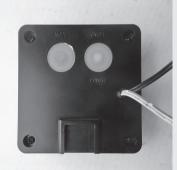

## **BATTERY REPLACEMENT**

The battery should typically be replaced annually, or when the charging ability decreases.

To replace the battery, remove the locking screw and open the box (see 'STEP 1').

After taking out the old battery, insert a new 1 x AA 1.2V Ni-MH 600mAh rechargeable battery (see 'STEP 2').

The discarded battery should be disposed of safely. Please recycle where facilities exist.

Check with your local authority or retailer for recycling advice.

STEP 1

STEP 2

HHGL Limited, MK9 1BA; HHGL (ROI) Limited, D02 X576