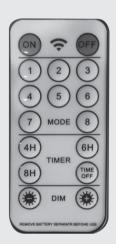

## OPERATING INSTRUCTIONS

- There are 8 lighting modes to choose from. Please select the relevant number on the remote to choose your desired lighting mode.
- Includes remote control with 4.5 metre operating range.
- 1x CR2025 lithium battery included
- Please remove the battery tab before using.

| MODE | FUNCTIONS     |
|------|---------------|
| 1    | Combination   |
| 2    | In waves      |
| 3    | Sequential    |
| 4    | Slow glow     |
| 5    | Chasing/Flash |
| 6    | Slow fade     |
| 7    | Twinkle/Flash |
| 8    | Steady on     |