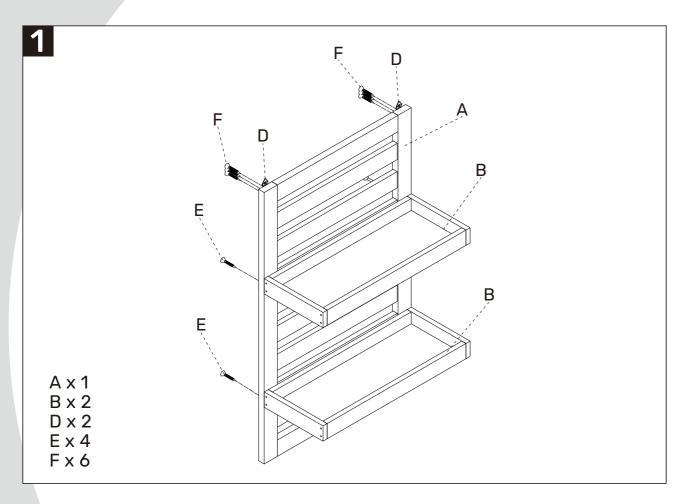

#### **BEFORE YOU BEGIN**

Please check that you have all of the parts before starting assembly. A full list of the parts and step-by-step instructions are given below.

#### **PARTS LIST**

| PART<br>REF. | DESCRIPTION       | DIAGRAM | QTY. | PART<br>REF. | DESCRIPTION        | DIAGRAM | QTY. |
|--------------|-------------------|---------|------|--------------|--------------------|---------|------|
| А            | Shelf             |         | x1   | D            | Clasps             |         | x 2  |
|              |                   |         |      | Е            | Screws<br>(3.5*35) |         | x 12 |
| В            | Trays             |         | x 2  | F            | Screws<br>(3*18)   |         | x 6  |
| С            | Support<br>blocks |         | x 4  |              |                    |         |      |