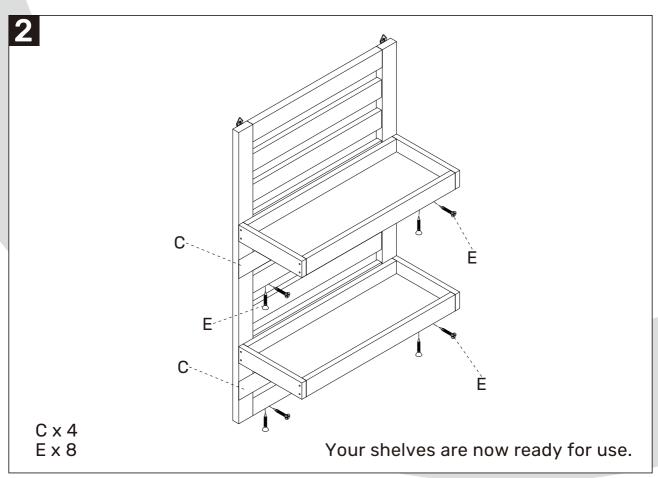

#### **BEFORE YOU BEGIN**

Please check that you have all of the parts before starting assembly. A full list of the parts and step-by-step instructions are given below.

#### **PARTS LIST**

| PART<br>REF. | DESCRIPTION       | DIAGRAM | QTY. | PART<br>REF. | DESCRIPTION        | DIAGRAM | QTY. |
|--------------|-------------------|---------|------|--------------|--------------------|---------|------|
| А            | Shelf             |         | x1   | D            | Clasps             |         | x 2  |
|              |                   |         |      | Е            | Screws<br>(3.5*35) |         | x 12 |
| В            | Trays             |         | x 2  | F            | Screws<br>(3*18)   |         | x 6  |
| С            | Support<br>blocks |         | x 4  |              |                    |         |      |