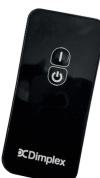

at to take the chill out of the room.

The Dimplex Bari electric stove comes with an easy to use remote control as standard to operate the heat and light settings. It features 2 heat settings, 1kW and 2kW, and can also be used without any heat should you want to use the stunning Optiflame effect by itself on those warmer evenings. The highly realistic log effect fuel bed makes this stove almost identical to a real wood burner.







BAR20

## 

### Bari



W 440mm

D 315mm

| Dimensions & Weight |       |       |        |                   |
|---------------------|-------|-------|--------|-------------------|
| Height              | Width | Depth | Weight | Power Cord Length |
| 550mm               | 440mm | 315mm | 9.6g   | 1.8m              |

#### Bari



### Remote Control

- On/off



#### Manual Control



#### Features

H 550mm





#### Freestanding

Quick and easy to install – fully assembled and ready to plug in and go, ideal for use around the home