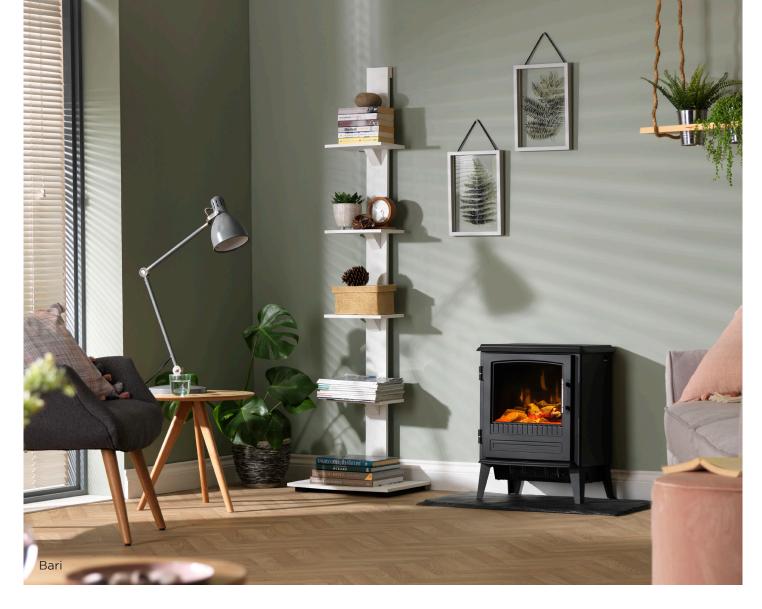

### Bari FREESTANDING ELECTRIC STOVE

The Dimplex Bari Optiflame electric stove has a classic modern design perfect for all interiors. With an opening door and chrome detailing, this stove really looks the part.

It's simple plug in and go installation means that it can be placed anywhere in the room, near a plug socket and offers a gentle burst of heat to take the chill out of the room.

The Dimplex Bari electric stove comes with an easy to use remote control as standard to operate the heat and light settings. It features 2 heat settings, 1kW and 2kW, and can also be used without any heat should you want to use the stunning Optiflame effect by itself on those warmer evenings. The highly realistic log effect fuel bed makes this stove almost identical to a real wood burner.