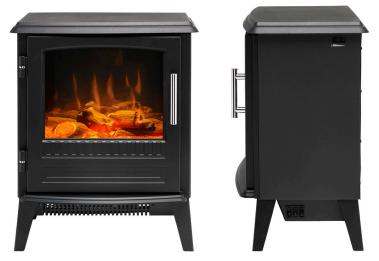

### Bari

W 440mm

D 315mm

| Dimensions & Weight |       |       |        |                   |
|---------------------|-------|-------|--------|-------------------|
| Height              | Width | Depth | Weight | Power Cord Length |
| 550mm               | 440mm | 315mm | 9.6g   | 1.8m              |