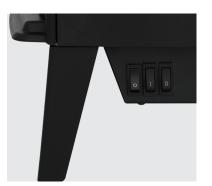

t of the room.

The Dimplex Bari electric stove comes with an easy to use remote control as standard to operate the heat and light settings. It features 2 heat settings, 1kW and 2kW, and can also be used without any heat should you want to use the stunning Optiflame effect by itself on those warmer evenings. The highly realistic log effect fuel bed makes this stove almost identical to a real wood burner.







BAR20

## 

### Bari



W 440mm

D 315mm

| Dimensions & Weight |       |       |        |                   |
|---------------------|-------|-------|--------|-------------------|
| Height              | Width | Depth | Weight | Power Cord Length |
| 550mm               | 440mm | 315mm | 9.6g   | 1.8m              |

#### Bari



### Remote Control

- On/off



#### Manual Control



#### Features

H 550mm





#### Freestanding

Quick and easy to install – fully assembled and ready to plug in and go, ideal for use around the home