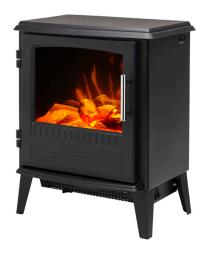

### Bari FREESTANDING ELECTRIC STOVE

The Dimplex Bari Optiflame electric stove has a classic modern design perfect for all interiors. With an opening door and chrome detailing, this stove really looks the part.

It's simple plug in and go installation means that it can be placed anywhere in the room, near a plug socket and offers a gentle burst of heat to take the chill out of the room.

The Dimplex Bari electric stove comes with an easy to use remote control as standard to operate the heat and light settings. It features 2 heat settings, 1kW and 2kW, and can also be used without any heat should you want to use the stunning Optiflame effect by itself on those warmer evenings. The highly realistic log effect fuel bed makes this stove almost identical to a real wood burner.