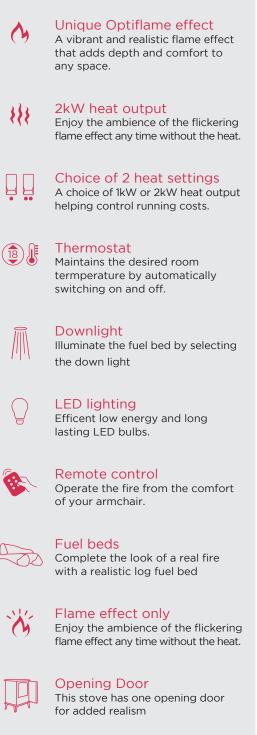

It's simple plug in and go installation means that it can be placed anywhere in the room, near a plug socket and offers a gentle burst of heat to take the chill out of the room.

The Dimplex Bari electric stove comes with an easy to use remote control as standard to operate the heat and light settings. It features 2 heat settings, 1kW and 2kW, and can also be used without any heat should you want to use the stunning Optiflame effect by itself on those warmer evenings. The highly realistic log effect fuel bed makes this stove almost identical to a real wood burner.

#### Features

H 550mm