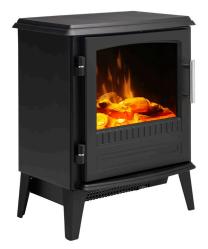

### Bari FREESTANDING ELECTRIC STOVE

The Dimplex Bari Optiflame electric stove has a classic modern design perfect for all interiors. With an opening door and chrome detailing, this stove really looks the part.

It's simple plug in and go installation means that it can be placed anywhere in the room, near a plug socket and offers a gentle burst of heat to take the chill out of the room.

The Dimplex Bari electric stove comes with an easy to use remote control as standard to operate the heat and light settings. It features 2 heat settings, 1kW and 2kW, and can also be used without any heat should you want to use the stunning Optiflame effect by itself on those warmer evenings. The highly realistic log effect fuel bed makes this stove almost identical to a real wood burner.