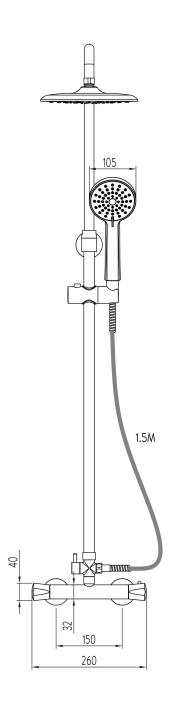

## ROUND DUAL OUTLET SHOWER

HP/COMBI

.....

**DIMENSIONAL DRAWINGS** 

HP/COMBI

.....

## **TECHNICAL SPECIFICATIONS**

| Minimum pressure requirements | 1 Bar                                                                                   |
|-------------------------------|-----------------------------------------------------------------------------------------|
| Maximum pressure requirements | 5 Bar                                                                                   |
| Inlet fitting connections     | 3/4" Threaded                                                                           |
| Rear inlet supply positions   | Hot/left, cold/right (as viewed from the front)                                         |
| Hose connection               | 1/2" Thread                                                                             |
| Valve inlet centres           | 150mm centres                                                                           |
| Supply temperature            | Hot Water Maximum: 65°C. Cold Water Minimum: 5°C                                        |
| Water system                  | Combination boiler, balanced high pressure and gravity boosted (pumped) systems         |
| Features                      | Thermostatic temperature control with override button for extra safety                  |
|                               | Quality metal diverter                                                                  |
|                               | Flow control with seperate diverter to switch between shower heads                      |
|                               | Includes offset inlet elbow to accomodate pipe centres 132mm - 168mm                    |
|                               | Soft rub shower head nozzles for easy cleaning                                          |
|                               | Adjustable head: 3 spray patterns. Drencher head: single mode                           |
|                               | Height adjustable telescopic shower column 900mm - 1240mm (see dimensional drawing)     |
|                               | Adjustable height push button handset holder with angular handset adjustment            |
|                               | 215mm drencher head, 105mm adjustable head                                              |
|                               | 1.5m chrome plated stainless steel hose                                                 |
| Colour                        | Chrome                                                                                  |
| Guarantee period              | 5 years parts & 2 years labour (heads, hoses, holders & rails covered for 2 years only) |