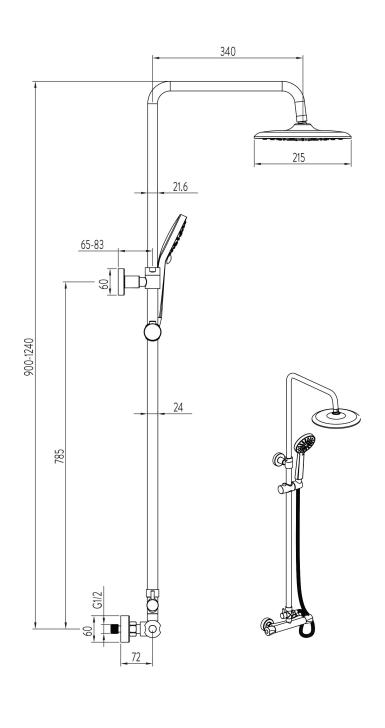

## ROUND DUAL OUTLET SHOWER

HP/COMBI

.....

**DIMENSIONAL DRAWINGS** 

HP/COMBI

.....

## **TECHNICAL SPECIFICATIONS**

| Minimum pressure requirements | 1 Bar                                                                                   |
|-------------------------------|-----------------------------------------------------------------------------------------|
| Maximum pressure requirements | 5 Bar                                                                                   |
| Inlet fitting connections     | 3/4" Threaded                                                                           |
| Rear inlet supply positions   | Hot/left, cold/right (as viewed from the front)                                         |
| Hose connection               | 1/2" Thread                                                                             |
| Valve inlet centres           | 150mm centres                                                                           |
| Supply temperature            | Hot Water Maximum: 65°C. Cold Water Minimum: 5°C                                        |
| Water system                  | Combination boiler, balanced high pressure and gravity boosted (pumped) systems         |
| Features                      | Thermostatic temperature control with override button for extra safety                  |
|                               | Quality metal diverter                                                                  |
|                               | Flow control with seperate diverter to switch between shower heads                      |
|                               | Includes offset inlet elbow to accomodate pipe centres 132mm - 168mm                    |
|                               | Soft rub shower head nozzles for easy cleaning                                          |
|                               | Adjustable head: 3 spray patterns. Drencher head: single mode                           |
|                               | Height adjustable telescopic shower column 900mm - 1240mm (see dimensional drawing)     |
|                               | Adjustable height push button handset holder with angular handset adjustment            |
|                               | 215mm drencher head, 105mm adjustable head                                              |
|                               | 1.5m chrome plated stainless steel hose                                                 |
| Colour                        | Chrome                                                                                  |
| Guarantee period              | 5 years parts & 2 years labour (heads, hoses, holders & rails covered for 2 years only) |