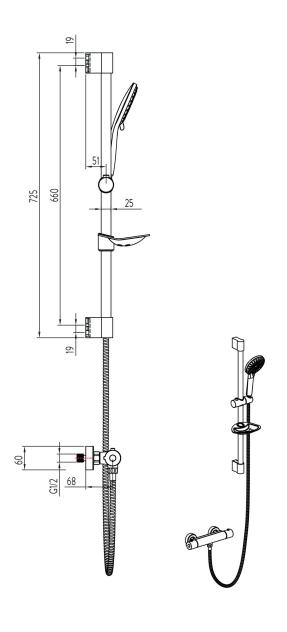

## BAR MIXER COOL TOUCH SHOWER

GSRP

**ALL SYSTEMS** 

.....

DIMENSIONAL DRAWINGS

HP/COMBI

TECHNICAL CRECIFICATIONS

## **TECHNICAL SPECIFICATIONS**

| Minimum pressure requirements | 1 Bar                                                                                   |
|-------------------------------|-----------------------------------------------------------------------------------------|
| Maximum pressure requirements | 5 Bar                                                                                   |
| Inlet fitting connections     | 3/4" Threaded                                                                           |
| Rear inlet supply positions   | Hot/left, cold/right (as viewed from the front)                                         |
| Hose connection               | 1/2" Thread                                                                             |
| Valve inlet centres           | 150mm centres                                                                           |
| Supply temperature            | Hot Water Maximum: 65°C. Cold Water Minimum: 5°C                                        |
| Water system                  | Combination boiler, balanced high pressure and gravity boosted (pumped) systems         |
| Features                      | Thermostatic temperature control with override button for extra safety                  |
|                               | Cool touch plastic valve with chrome plated stainless steel casing                      |
|                               | Soap dish                                                                               |
|                               | Includes offset inlet elbow to accomodate pipe centres 132mm - 168mm                    |
|                               | Soft rub shower head nozzles for easy cleaning                                          |
|                               | Rail height: 725mm                                                                      |
|                               | Adjustable height push button handset holder                                            |
|                               | 115mm handset: 3 spray patterns                                                         |
|                               | 1.5m chrome plated stainless steel hose                                                 |
| Colour                        | Chrome                                                                                  |
| Guarantee period              | 5 years parts & 2 years labour (heads, hoses, holders & rails covered for 2 years only) |
|                               |                                                                                         |