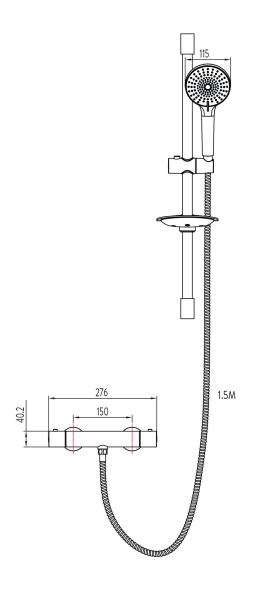

## BAR MIXER COOL TOUCH SHOWER

GSRP

**ALL SYSTEMS** 

.....

DIMENSIONAL DRAWINGS

HP/COMBI

TECHNICAL CRECIFICATIONS

## **TECHNICAL SPECIFICATIONS**

| Minimum pressure requirements | 1 Bar                                                                                   |
|-------------------------------|-----------------------------------------------------------------------------------------|
| Maximum pressure requirements | 5 Bar                                                                                   |
| Inlet fitting connections     | 3/4" Threaded                                                                           |
| Rear inlet supply positions   | Hot/left, cold/right (as viewed from the front)                                         |
| Hose connection               | 1/2" Thread                                                                             |
| Valve inlet centres           | 150mm centres                                                                           |
| Supply temperature            | Hot Water Maximum: 65°C. Cold Water Minimum: 5°C                                        |
| Water system                  | Combination boiler, balanced high pressure and gravity boosted (pumped) systems         |
| Features                      | Thermostatic temperature control with override button for extra safety                  |
|                               | Cool touch plastic valve with chrome plated stainless steel casing                      |
|                               | Soap dish                                                                               |
|                               | Includes offset inlet elbow to accomodate pipe centres 132mm - 168mm                    |
|                               | Soft rub shower head nozzles for easy cleaning                                          |
|                               | Rail height: 725mm                                                                      |
|                               | Adjustable height push button handset holder                                            |
|                               | 115mm handset: 3 spray patterns                                                         |
|                               | 1.5m chrome plated stainless steel hose                                                 |
| Colour                        | Chrome                                                                                  |
| Guarantee period              | 5 years parts & 2 years labour (heads, hoses, holders & rails covered for 2 years only) |
|                               |                                                                                         |