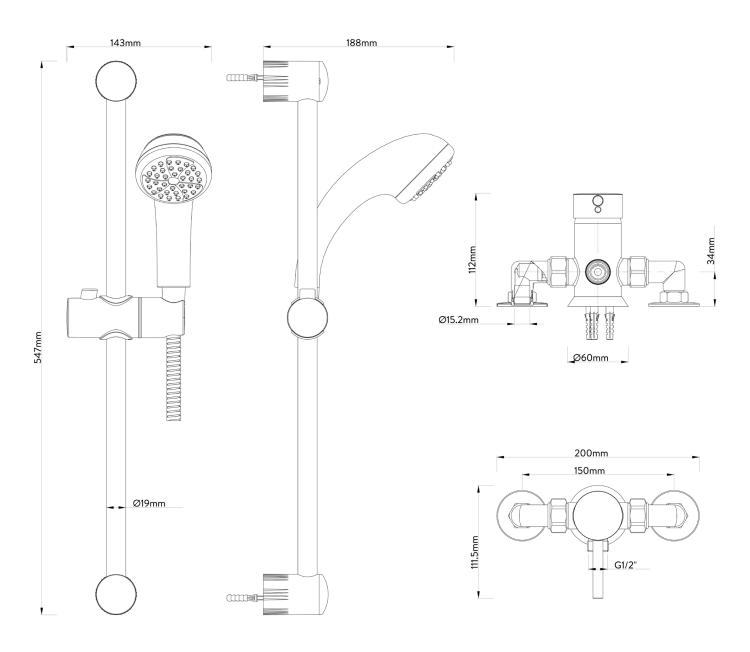

## MANUAL MIXER SHOWER

**ALL SYSTEMS** 

**DIMENSIONAL DRAWINGS** 

## **TECHNICAL SPECIFICATIONS**

| Minimum pressure requirements | 0.15 Bar                                                                                        |
|-------------------------------|-------------------------------------------------------------------------------------------------|
| Maximum pressure requirements | 5 Bar                                                                                           |
| Inlet fitting connections     | 15mm compression elbow (supplied)                                                               |
| Rear inlet supply positions   | Hot/left, cold/right (as viewed from the front)                                                 |
| Hose connection               | 1/2" Thread                                                                                     |
| Valve inlet centres           | 150mm centres                                                                                   |
| Supply temperature            | Hot Water Maximum: 65°C. Cold Water Minimum: 5°C                                                |
| Water system                  | Gravity stored, combination boiler, balanced high pressure and gravity boosted (pumped) systems |
| Features                      | Manual temperature control                                                                      |
|                               | Single mode handset                                                                             |
|                               | Quality metal mixer Shower                                                                      |
|                               | Flow control                                                                                    |
|                               | Adjustable height push-button handset holder                                                    |
|                               | Push button handset                                                                             |
|                               | 1250mm chrome plated stainless steel hose                                                       |
| Colour                        | Chrome                                                                                          |
| Guarantee period              | 5 years parts & 2 years labour (heads, hoses, holders & rails covered for 2 years only)         |
|                               | •                                                                                               |