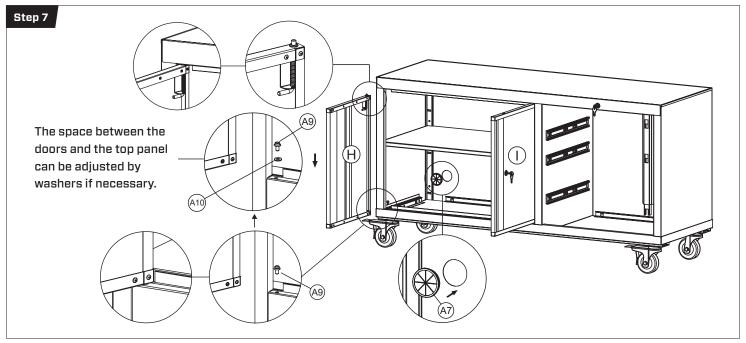

When assembling or installing this product wear protective gloves and eyewear.

| NO  | PART NAME                  | PCS  |
|-----|----------------------------|------|
| A   | Anti-slip top liner        | 1PC  |
| B   | Top panel                  | 1PC  |
| (C) | Back panel                 | 1PC  |
| (D) | Right panel                | 1PC  |
| E   | Left panel                 | 1PC  |
| F   | Bottom panel               | 1PC  |
| G   | Middle panel               | 1PC  |
| H   | Left door                  | 1PC  |
|     | Right door                 | 1PC  |
| J   | Shelf                      | 1PC  |
| K   | Locking channel            | 1PC  |
| L   | Shallow drawer back panel  | 2PCS |
| M   | Drawer base panel          | 3PCS |
| N   | Shallow drawer left panel  | 2PCS |
| 0   | Shallow drawer right panel | 2PCS |
| P   | Shallow drawer front panel | 2PCS |
| Q   | Deep drawer back panel     | 1PC  |
| R   | Deep drawer left panel     | 1PC  |

| NO    | PART NAME                    | PCS   |
|-------|------------------------------|-------|
| S     | Deep drawer right panel      | 1PC   |
| T     | Deep drawer front panel      | 1PC   |
| U     | Castor                       | 2PCS  |
| V     | Castor with brake            | 2PCS  |
| W     | M8 x 15mm panhead screw      | 16PCS |
| Y     | M6 x 9mm panhead screw       | 5PCS  |
| Z     | M6 x 13mm panhead screw      | 2PCS  |
| (A1)  | M4 x 10mm countersunk screw  | 8PCS  |
| (A2)  | M4 x 10mm self tapping screw | 75PCS |
| (A3)  | Locking tongue               | 1PC   |
| (A4)  | Lock                         | 1PC   |
| (A5)  | Lock positioning plate       | 1PC   |
| (A6)  | Non slip drawer liner        | 3PCS  |
| (A7)  | Wiring grommet               | 1PC   |
| AB    | Shelf support                | 4PCS  |
| (A9)  | Bottom hinge pin             | 2PCS  |
| A10   | Washer                       | 2PCS  |
| (A11) | Self-tapping screw cap       | 8PCS  |