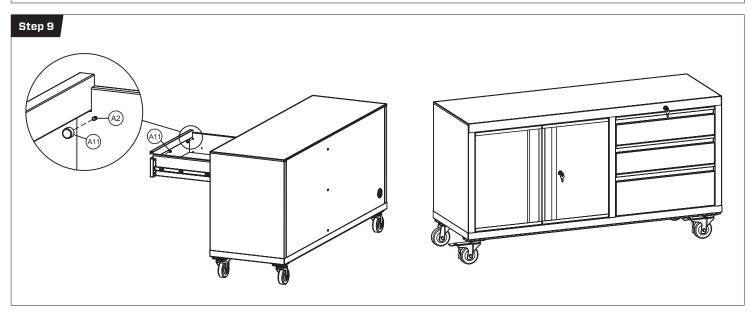

## XL MOBILE STORAGE UNIT 810H x 1500W x 500Dmm

ITEM NO: GOSO94

Very Important: Unpack the unit and confirm that you have all the parts listed. Assemble the unit on a solid, level surface. Avoid carpet. You will need the assistance of a second person during assembly. You will need the following: Phillips-head screwdriver and a rubber mallet or hammer.

When assembling or installing this product wear protective gloves and eyewear.

| NO  | PART NAME                  | PCS  |
|-----|----------------------------|------|
| A   | Anti-slip top liner        | 1PC  |
| B   | Top panel                  | 1PC  |
| (C) | Back panel                 | 1PC  |
| (D) | Right panel                | 1PC  |
| E   | Left panel                 | 1PC  |
| F   | Bottom panel               | 1PC  |
| G   | Middle panel               | 1PC  |
| H   | Left door                  | 1PC  |
|     | Right door                 | 1PC  |
| J   | Shelf                      | 1PC  |
| K   | Locking channel            | 1PC  |
| L   | Shallow drawer back panel  | 2PCS |
| M   | Drawer base panel          | 3PCS |
| N   | Shallow drawer left panel  | 2PCS |
| 0   | Shallow drawer right panel | 2PCS |
| P   | Shallow drawer front panel | 2PCS |
| Q   | Deep drawer back panel     | 1PC  |
| R   | Deep drawer left panel     | 1PC  |

| NO    | PART NAME                    | PCS   |
|-------|------------------------------|-------|
| S     | Deep drawer right panel      | 1PC   |
| T     | Deep drawer front panel      | 1PC   |
| U     | Castor                       | 2PCS  |
| V     | Castor with brake            | 2PCS  |
| W     | M8 x 15mm panhead screw      | 16PCS |
| Y     | M6 x 9mm panhead screw       | 5PCS  |
| Z     | M6 x 13mm panhead screw      | 2PCS  |
| (A1)  | M4 x 10mm countersunk screw  | 8PCS  |
| (A2)  | M4 x 10mm self tapping screw | 75PCS |
| (A3)  | Locking tongue               | 1PC   |
| (A4)  | Lock                         | 1PC   |
| (A5)  | Lock positioning plate       | 1PC   |
| (A6)  | Non slip drawer liner        | 3PCS  |
| (A7)  | Wiring grommet               | 1PC   |
| AB    | Shelf support                | 4PCS  |
| (A9)  | Bottom hinge pin             | 2PCS  |
| A10   | Washer                       | 2PCS  |
| (A11) | Self-tapping screw cap       | 8PCS  |