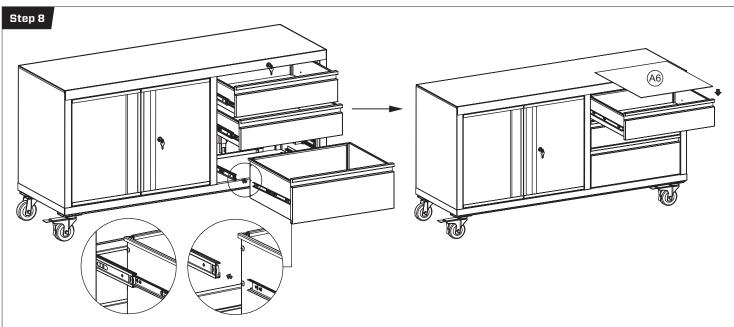

## XL MOBILE STORAGE UNIT 810H x 1500W x 500Dmm

ITEM NO: GOSO94

Very Important: Unpack the unit and confirm that you have all the parts listed. Assemble the unit on a solid, level surface. Avoid carpet. You will need the assistance of a second person during assembly. You will need the following: Phillips-head screwdriver and a rubber mallet or hammer.

When assembling or installing this product wear protective gloves and eyewear.

| NO  | PART NAME                  | PCS  |
|-----|----------------------------|------|
| A   | Anti-slip top liner        | 1PC  |
| B   | Top panel                  | 1PC  |
| (C) | Back panel                 | 1PC  |
| (D) | Right panel                | 1PC  |
| E   | Left panel                 | 1PC  |
| F   | Bottom panel               | 1PC  |
| G   | Middle panel               | 1PC  |
| H   | Left door                  | 1PC  |
|     | Right door                 | 1PC  |
| J   | Shelf                      | 1PC  |
| K   | Locking channel            | 1PC  |
| L   | Shallow drawer back panel  | 2PCS |
| M   | Drawer base panel          | 3PCS |
| N   | Shallow drawer left panel  | 2PCS |
| 0   | Shallow drawer right panel | 2PCS |
| P   | Shallow drawer front panel | 2PCS |
| Q   | Deep drawer back panel     | 1PC  |
| R   | Deep drawer left panel     | 1PC  |

| NO    | PART NAME                    | PCS   |
|-------|------------------------------|-------|
| S     | Deep drawer right panel      | 1PC   |
| T     | Deep drawer front panel      | 1PC   |
| U     | Castor                       | 2PCS  |
| V     | Castor with brake            | 2PCS  |
| W     | M8 x 15mm panhead screw      | 16PCS |
| Y     | M6 x 9mm panhead screw       | 5PCS  |
| Z     | M6 x 13mm panhead screw      | 2PCS  |
| (A1)  | M4 x 10mm countersunk screw  | 8PCS  |
| (A2)  | M4 x 10mm self tapping screw | 75PCS |
| (A3)  | Locking tongue               | 1PC   |
| (A4)  | Lock                         | 1PC   |
| (A5)  | Lock positioning plate       | 1PC   |
| (A6)  | Non slip drawer liner        | 3PCS  |
| (A7)  | Wiring grommet               | 1PC   |
| AB    | Shelf support                | 4PCS  |
| (A9)  | Bottom hinge pin             | 2PCS  |
| A10   | Washer                       | 2PCS  |
| (A11) | Self-tapping screw cap       | 8PCS  |