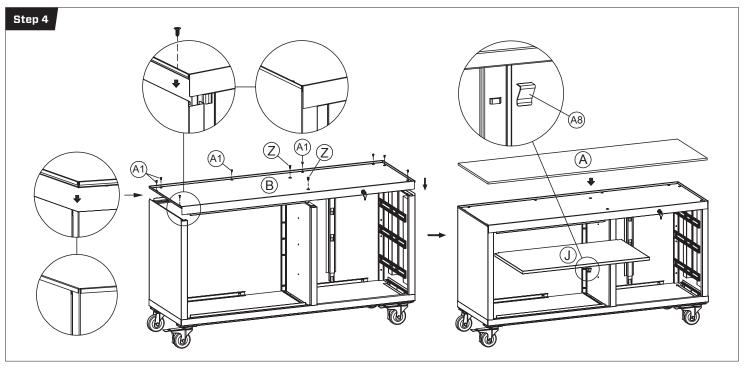

When assembling or installing this product wear protective gloves and eyewear.

| NO  | PART NAME                  | PCS  |
|-----|----------------------------|------|
| A   | Anti-slip top liner        | 1PC  |
| B   | Top panel                  | 1PC  |
| (C) | Back panel                 | 1PC  |
| (D) | Right panel                | 1PC  |
| E   | Left panel                 | 1PC  |
| F   | Bottom panel               | 1PC  |
| G   | Middle panel               | 1PC  |
| H   | Left door                  | 1PC  |
|     | Right door                 | 1PC  |
| J   | Shelf                      | 1PC  |
| K   | Locking channel            | 1PC  |
| L   | Shallow drawer back panel  | 2PCS |
| M   | Drawer base panel          | 3PCS |
| N   | Shallow drawer left panel  | 2PCS |
| 0   | Shallow drawer right panel | 2PCS |
| P   | Shallow drawer front panel | 2PCS |
| Q   | Deep drawer back panel     | 1PC  |
| R   | Deep drawer left panel     | 1PC  |

| NO    | PART NAME                    | PCS   |
|-------|------------------------------|-------|
| S     | Deep drawer right panel      | 1PC   |
| T     | Deep drawer front panel      | 1PC   |
| U     | Castor                       | 2PCS  |
| V     | Castor with brake            | 2PCS  |
| W     | M8 x 15mm panhead screw      | 16PCS |
| Y     | M6 x 9mm panhead screw       | 5PCS  |
| Z     | M6 x 13mm panhead screw      | 2PCS  |
| (A1)  | M4 x 10mm countersunk screw  | 8PCS  |
| (A2)  | M4 x 10mm self tapping screw | 75PCS |
| (A3)  | Locking tongue               | 1PC   |
| (A4)  | Lock                         | 1PC   |
| (A5)  | Lock positioning plate       | 1PC   |
| (A6)  | Non slip drawer liner        | 3PCS  |
| (A7)  | Wiring grommet               | 1PC   |
| AB    | Shelf support                | 4PCS  |
| (A9)  | Bottom hinge pin             | 2PCS  |
| A10   | Washer                       | 2PCS  |
| (A11) | Self-tapping screw cap       | 8PCS  |