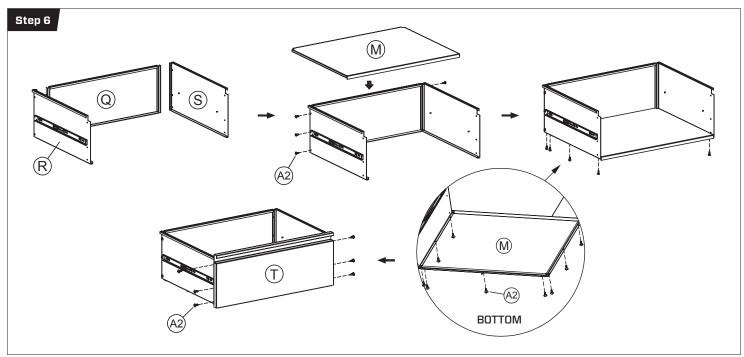

When assembling or installing this product wear protective gloves and eyewear.

| NO  | PART NAME                  | PCS  |
|-----|----------------------------|------|
| A   | Anti-slip top liner        | 1PC  |
| B   | Top panel                  | 1PC  |
| (C) | Back panel                 | 1PC  |
| (D) | Right panel                | 1PC  |
| E   | Left panel                 | 1PC  |
| F   | Bottom panel               | 1PC  |
| G   | Middle panel               | 1PC  |
| H   | Left door                  | 1PC  |
|     | Right door                 | 1PC  |
| J   | Shelf                      | 1PC  |
| K   | Locking channel            | 1PC  |
| L   | Shallow drawer back panel  | 2PCS |
| M   | Drawer base panel          | 3PCS |
| N   | Shallow drawer left panel  | 2PCS |
| 0   | Shallow drawer right panel | 2PCS |
| P   | Shallow drawer front panel | 2PCS |
| Q   | Deep drawer back panel     | 1PC  |
| R   | Deep drawer left panel     | 1PC  |

| NO    | PART NAME                    | PCS   |
|-------|------------------------------|-------|
| S     | Deep drawer right panel      | 1PC   |
| T     | Deep drawer front panel      | 1PC   |
| U     | Castor                       | 2PCS  |
| V     | Castor with brake            | 2PCS  |
| W     | M8 x 15mm panhead screw      | 16PCS |
| Y     | M6 x 9mm panhead screw       | 5PCS  |
| Z     | M6 x 13mm panhead screw      | 2PCS  |
| (A1)  | M4 x 10mm countersunk screw  | 8PCS  |
| (A2)  | M4 x 10mm self tapping screw | 75PCS |
| (A3)  | Locking tongue               | 1PC   |
| (A4)  | Lock                         | 1PC   |
| (A5)  | Lock positioning plate       | 1PC   |
| (A6)  | Non slip drawer liner        | 3PCS  |
| (A7)  | Wiring grommet               | 1PC   |
| AB    | Shelf support                | 4PCS  |
| (A9)  | Bottom hinge pin             | 2PCS  |
| A10   | Washer                       | 2PCS  |
| (A11) | Self-tapping screw cap       | 8PCS  |