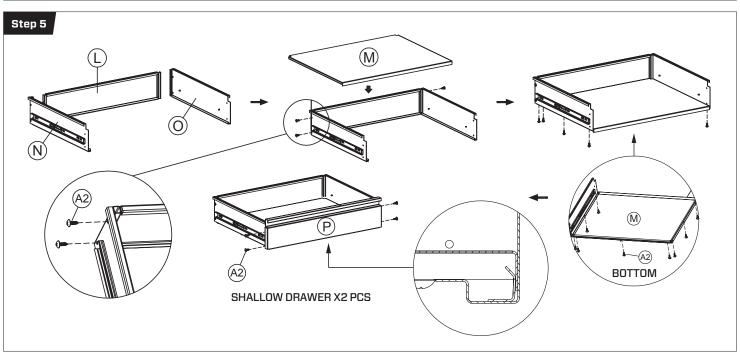

When assembling or installing this product wear protective gloves and eyewear.

| NO  | PART NAME                  | PCS  |
|-----|----------------------------|------|
| A   | Anti-slip top liner        | 1PC  |
| B   | Top panel                  | 1PC  |
| (C) | Back panel                 | 1PC  |
| (D) | Right panel                | 1PC  |
| E   | Left panel                 | 1PC  |
| F   | Bottom panel               | 1PC  |
| G   | Middle panel               | 1PC  |
| H   | Left door                  | 1PC  |
|     | Right door                 | 1PC  |
| J   | Shelf                      | 1PC  |
| K   | Locking channel            | 1PC  |
| L   | Shallow drawer back panel  | 2PCS |
| M   | Drawer base panel          | 3PCS |
| N   | Shallow drawer left panel  | 2PCS |
| 0   | Shallow drawer right panel | 2PCS |
| P   | Shallow drawer front panel | 2PCS |
| Q   | Deep drawer back panel     | 1PC  |
| R   | Deep drawer left panel     | 1PC  |

| NO    | PART NAME                    | PCS   |
|-------|------------------------------|-------|
| S     | Deep drawer right panel      | 1PC   |
| T     | Deep drawer front panel      | 1PC   |
| U     | Castor                       | 2PCS  |
| V     | Castor with brake            | 2PCS  |
| W     | M8 x 15mm panhead screw      | 16PCS |
| Y     | M6 x 9mm panhead screw       | 5PCS  |
| Z     | M6 x 13mm panhead screw      | 2PCS  |
| (A1)  | M4 x 10mm countersunk screw  | 8PCS  |
| (A2)  | M4 x 10mm self tapping screw | 75PCS |
| (A3)  | Locking tongue               | 1PC   |
| (A4)  | Lock                         | 1PC   |
| (A5)  | Lock positioning plate       | 1PC   |
| (A6)  | Non slip drawer liner        | 3PCS  |
| (A7)  | Wiring grommet               | 1PC   |
| AB    | Shelf support                | 4PCS  |
| (A9)  | Bottom hinge pin             | 2PCS  |
| A10   | Washer                       | 2PCS  |
| (A11) | Self-tapping screw cap       | 8PCS  |