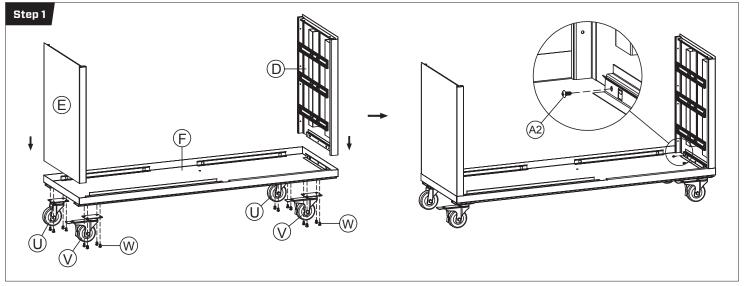

When assembling or installing this product wear protective gloves and eyewear.

| NO  | PART NAME                  | PCS  |
|-----|----------------------------|------|
| A   | Anti-slip top liner        | 1PC  |
| B   | Top panel                  | 1PC  |
| (C) | Back panel                 | 1PC  |
| (D) | Right panel                | 1PC  |
| E   | Left panel                 | 1PC  |
| F   | Bottom panel               | 1PC  |
| G   | Middle panel               | 1PC  |
| H   | Left door                  | 1PC  |
|     | Right door                 | 1PC  |
| J   | Shelf                      | 1PC  |
| K   | Locking channel            | 1PC  |
| L   | Shallow drawer back panel  | 2PCS |
| M   | Drawer base panel          | 3PCS |
| N   | Shallow drawer left panel  | 2PCS |
| 0   | Shallow drawer right panel | 2PCS |
| P   | Shallow drawer front panel | 2PCS |
| Q   | Deep drawer back panel     | 1PC  |
| R   | Deep drawer left panel     | 1PC  |

| NO    | PART NAME                    | PCS   |
|-------|------------------------------|-------|
| S     | Deep drawer right panel      | 1PC   |
| T     | Deep drawer front panel      | 1PC   |
| U     | Castor                       | 2PCS  |
| V     | Castor with brake            | 2PCS  |
| W     | M8 x 15mm panhead screw      | 16PCS |
| Y     | M6 x 9mm panhead screw       | 5PCS  |
| Z     | M6 x 13mm panhead screw      | 2PCS  |
| (A1)  | M4 x 10mm countersunk screw  | 8PCS  |
| (A2)  | M4 x 10mm self tapping screw | 75PCS |
| (A3)  | Locking tongue               | 1PC   |
| (A4)  | Lock                         | 1PC   |
| (A5)  | Lock positioning plate       | 1PC   |
| (A6)  | Non slip drawer liner        | 3PCS  |
| (A7)  | Wiring grommet               | 1PC   |
| AB    | Shelf support                | 4PCS  |
| (A9)  | Bottom hinge pin             | 2PCS  |
| A10   | Washer                       | 2PCS  |
| (A11) | Self-tapping screw cap       | 8PCS  |