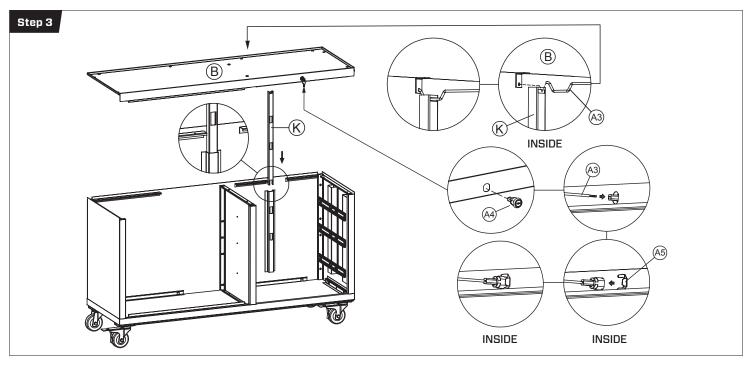

When assembling or installing this product wear protective gloves and eyewear.

| NO  | PART NAME                  | PCS  |
|-----|----------------------------|------|
| A   | Anti-slip top liner        | 1PC  |
| B   | Top panel                  | 1PC  |
| (C) | Back panel                 | 1PC  |
| (D) | Right panel                | 1PC  |
| E   | Left panel                 | 1PC  |
| F   | Bottom panel               | 1PC  |
| G   | Middle panel               | 1PC  |
| H   | Left door                  | 1PC  |
|     | Right door                 | 1PC  |
| J   | Shelf                      | 1PC  |
| K   | Locking channel            | 1PC  |
| L   | Shallow drawer back panel  | 2PCS |
| M   | Drawer base panel          | 3PCS |
| N   | Shallow drawer left panel  | 2PCS |
| 0   | Shallow drawer right panel | 2PCS |
| P   | Shallow drawer front panel | 2PCS |
| Q   | Deep drawer back panel     | 1PC  |
| R   | Deep drawer left panel     | 1PC  |

| NO    | PART NAME                    | PCS   |
|-------|------------------------------|-------|
| S     | Deep drawer right panel      | 1PC   |
| T     | Deep drawer front panel      | 1PC   |
| U     | Castor                       | 2PCS  |
| V     | Castor with brake            | 2PCS  |
| W     | M8 x 15mm panhead screw      | 16PCS |
| Y     | M6 x 9mm panhead screw       | 5PCS  |
| Z     | M6 x 13mm panhead screw      | 2PCS  |
| (A1)  | M4 x 10mm countersunk screw  | 8PCS  |
| (A2)  | M4 x 10mm self tapping screw | 75PCS |
| (A3)  | Locking tongue               | 1PC   |
| (A4)  | Lock                         | 1PC   |
| (A5)  | Lock positioning plate       | 1PC   |
| (A6)  | Non slip drawer liner        | 3PCS  |
| (A7)  | Wiring grommet               | 1PC   |
| AB    | Shelf support                | 4PCS  |
| (A9)  | Bottom hinge pin             | 2PCS  |
| A10   | Washer                       | 2PCS  |
| (A11) | Self-tapping screw cap       | 8PCS  |