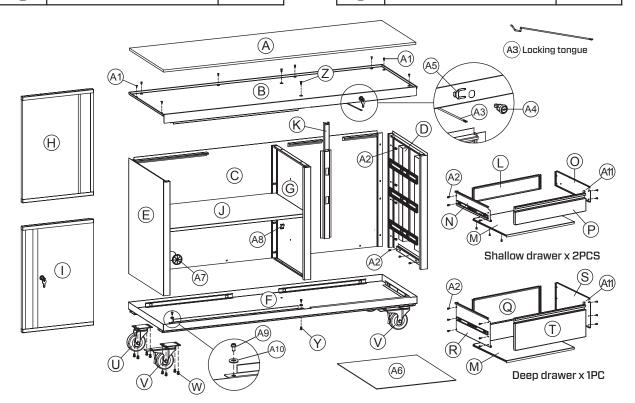

When assembling or installing this product wear protective gloves and eyewear.

| NO  | PART NAME                  | PCS  |
|-----|----------------------------|------|
| A   | Anti-slip top liner        | 1PC  |
| B   | Top panel                  | 1PC  |
| (C) | Back panel                 | 1PC  |
| (D) | Right panel                | 1PC  |
| E   | Left panel                 | 1PC  |
| F   | Bottom panel               | 1PC  |
| G   | Middle panel               | 1PC  |
| H   | Left door                  | 1PC  |
|     | Right door                 | 1PC  |
| J   | Shelf                      | 1PC  |
| K   | Locking channel            | 1PC  |
| L   | Shallow drawer back panel  | 2PCS |
| M   | Drawer base panel          | 3PCS |
| N   | Shallow drawer left panel  | 2PCS |
| 0   | Shallow drawer right panel | 2PCS |
| P   | Shallow drawer front panel | 2PCS |
| Q   | Deep drawer back panel     | 1PC  |
| R   | Deep drawer left panel     | 1PC  |

| NO    | PART NAME                    | PCS   |
|-------|------------------------------|-------|
| S     | Deep drawer right panel      | 1PC   |
| T     | Deep drawer front panel      | 1PC   |
| U     | Castor                       | 2PCS  |
| V     | Castor with brake            | 2PCS  |
| W     | M8 x 15mm panhead screw      | 16PCS |
| Y     | M6 x 9mm panhead screw       | 5PCS  |
| Z     | M6 x 13mm panhead screw      | 2PCS  |
| (A1)  | M4 x 10mm countersunk screw  | 8PCS  |
| (A2)  | M4 x 10mm self tapping screw | 75PCS |
| (A3)  | Locking tongue               | 1PC   |
| (A4)  | Lock                         | 1PC   |
| (A5)  | Lock positioning plate       | 1PC   |
| (A6)  | Non slip drawer liner        | 3PCS  |
| (A7)  | Wiring grommet               | 1PC   |
| AB    | Shelf support                | 4PCS  |
| (A9)  | Bottom hinge pin             | 2PCS  |
| A10   | Washer                       | 2PCS  |
| (A11) | Self-tapping screw cap       | 8PCS  |