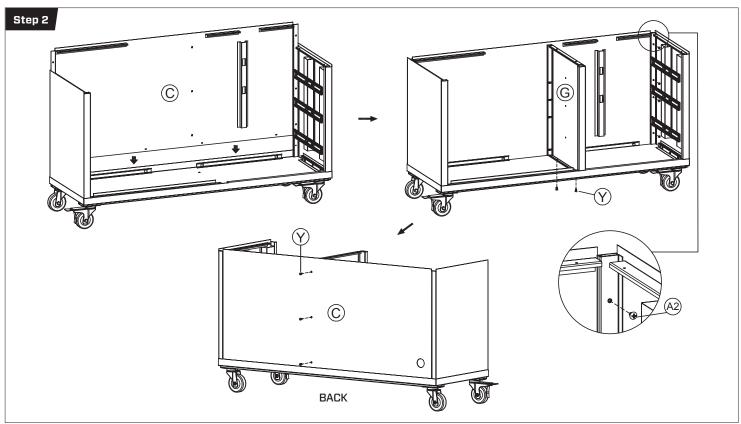

When assembling or installing this product wear protective gloves and eyewear.

| NO  | PART NAME                  | PCS  |
|-----|----------------------------|------|
| A   | Anti-slip top liner        | 1PC  |
| B   | Top panel                  | 1PC  |
| (C) | Back panel                 | 1PC  |
| (D) | Right panel                | 1PC  |
| E   | Left panel                 | 1PC  |
| F   | Bottom panel               | 1PC  |
| G   | Middle panel               | 1PC  |
| H   | Left door                  | 1PC  |
|     | Right door                 | 1PC  |
| J   | Shelf                      | 1PC  |
| K   | Locking channel            | 1PC  |
| L   | Shallow drawer back panel  | 2PCS |
| M   | Drawer base panel          | 3PCS |
| N   | Shallow drawer left panel  | 2PCS |
| 0   | Shallow drawer right panel | 2PCS |
| P   | Shallow drawer front panel | 2PCS |
| Q   | Deep drawer back panel     | 1PC  |
| R   | Deep drawer left panel     | 1PC  |

| NO    | PART NAME                    | PCS   |
|-------|------------------------------|-------|
| S     | Deep drawer right panel      | 1PC   |
| T     | Deep drawer front panel      | 1PC   |
| U     | Castor                       | 2PCS  |
| V     | Castor with brake            | 2PCS  |
| W     | M8 x 15mm panhead screw      | 16PCS |
| Y     | M6 x 9mm panhead screw       | 5PCS  |
| Z     | M6 x 13mm panhead screw      | 2PCS  |
| (A1)  | M4 x 10mm countersunk screw  | 8PCS  |
| (A2)  | M4 x 10mm self tapping screw | 75PCS |
| (A3)  | Locking tongue               | 1PC   |
| (A4)  | Lock                         | 1PC   |
| (A5)  | Lock positioning plate       | 1PC   |
| (A6)  | Non slip drawer liner        | 3PCS  |
| (A7)  | Wiring grommet               | 1PC   |
| AB    | Shelf support                | 4PCS  |
| (A9)  | Bottom hinge pin             | 2PCS  |
| A10   | Washer                       | 2PCS  |
| (A11) | Self-tapping screw cap       | 8PCS  |