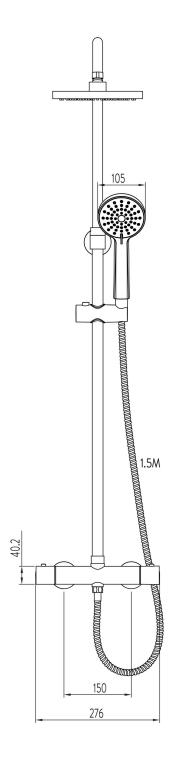

## ROUND DUAL OUTLET COOL TOUCH SHOWER

HP/COMBI

DIMENSIONAL DRAWINGS

HP/COMBI

TECHNICAL SPECIFICATIONS

| Minimum pressure requirements | 1 Bar                                                                                   |
|-------------------------------|-----------------------------------------------------------------------------------------|
| Maximum pressure requirements | 5 Bar                                                                                   |
| Inlet fitting connections     | 3/4" Threaded                                                                           |
| Rear inlet supply positions   | Hot/left, cold/right (as viewed from the front)                                         |
| Hose connection               | 1/2" Thread                                                                             |
| Valve inlet centres           | 150mm centres                                                                           |
| Supply temperature            | Hot Water Maximum: 65°C. Cold Water Minimum: 5°C                                        |
| Water system                  | Combination boiler, balanced high pressure and gravity boosted (pumped) systems         |
| Features                      | Thermostatic temperature control with override button for extra safety                  |
|                               | Cool touch plastic valve with chrome plated stainless steel casing                      |
|                               | Flow control with seperate diverter to switch between shower heads                      |
|                               | Includes offset inlet elbow to accomodate pipe centres 132mm - 168mm                    |
|                               | Soft rub shower head nozzles for easy cleaning                                          |
|                               | Adjustable head: 3 spray patterns. Drencher head: single mode                           |
|                               | Height adjustable telescopic shower column 850mm - 1200mm (see dimensional drawing)     |
|                               | Adjustable height push button handset holder with angular handset adjustment            |
|                               | 200mm drencher head, 105mm adjustable head                                              |
|                               | 1.5m chrome plated stainless steel hose                                                 |
| Colour                        | Chrome                                                                                  |
| Guarantee period              | 5 years parts & 2 years labour (heads, hoses, holders & rails covered for 2 years only) |