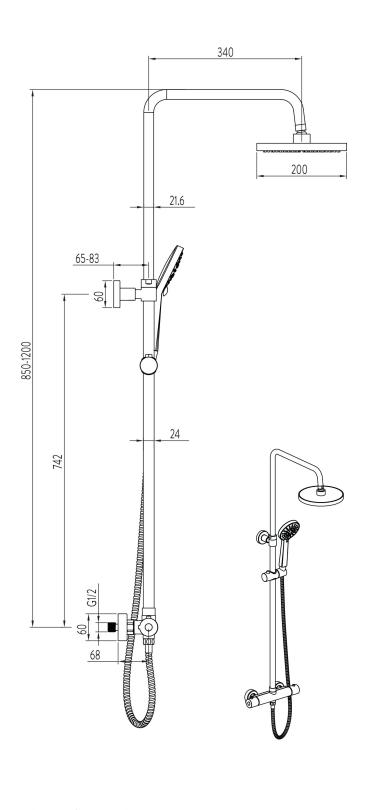

## ROUND DUAL OUTLET COOL TOUCH SHOWER

HP/COMBI

DIMENSIONAL DRAWINGS

HP/COMBI

TECHNICAL SPECIFICATIONS

| Minimum pressure requirements | 1 Bar                                                                                   |
|-------------------------------|-----------------------------------------------------------------------------------------|
| Maximum pressure requirements | 5 Bar                                                                                   |
| Inlet fitting connections     | 3/4" Threaded                                                                           |
| Rear inlet supply positions   | Hot/left, cold/right (as viewed from the front)                                         |
| Hose connection               | 1/2" Thread                                                                             |
| Valve inlet centres           | 150mm centres                                                                           |
| Supply temperature            | Hot Water Maximum: 65°C. Cold Water Minimum: 5°C                                        |
| Water system                  | Combination boiler, balanced high pressure and gravity boosted (pumped) systems         |
| Features                      | Thermostatic temperature control with override button for extra safety                  |
|                               | Cool touch plastic valve with chrome plated stainless steel casing                      |
|                               | Flow control with seperate diverter to switch between shower heads                      |
|                               | Includes offset inlet elbow to accomodate pipe centres 132mm - 168mm                    |
|                               | Soft rub shower head nozzles for easy cleaning                                          |
|                               | Adjustable head: 3 spray patterns. Drencher head: single mode                           |
|                               | Height adjustable telescopic shower column 850mm - 1200mm (see dimensional drawing)     |
|                               | Adjustable height push button handset holder with angular handset adjustment            |
|                               | 200mm drencher head, 105mm adjustable head                                              |
|                               | 1.5m chrome plated stainless steel hose                                                 |
| Colour                        | Chrome                                                                                  |
| Guarantee period              | 5 years parts & 2 years labour (heads, hoses, holders & rails covered for 2 years only) |