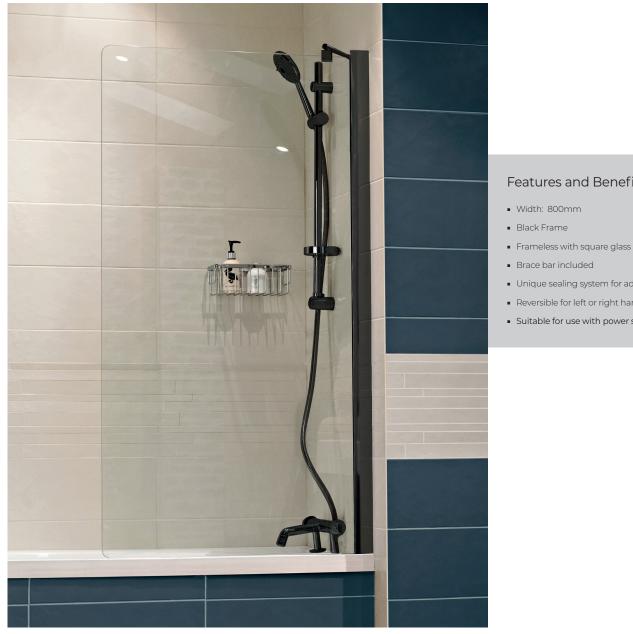

## NOIR Fixed Bath Screen

Features and Benefits:

- Unique sealing system for added water integrity
- Reversible for left or right hand fixing
- Suitable for use with power showers

When a product is supplied in multiple boxes, there will be 2 product codes, the first code will be for box 1 and the second code will be for box 2.

|  | Size<br>(mm) | Frame<br>Colour | Adjustments<br>(mm) | Code(s) |
|--|--------------|-----------------|---------------------|---------|
|  | 1467 x 800   | Black           | 783 - 808           | 633309  |