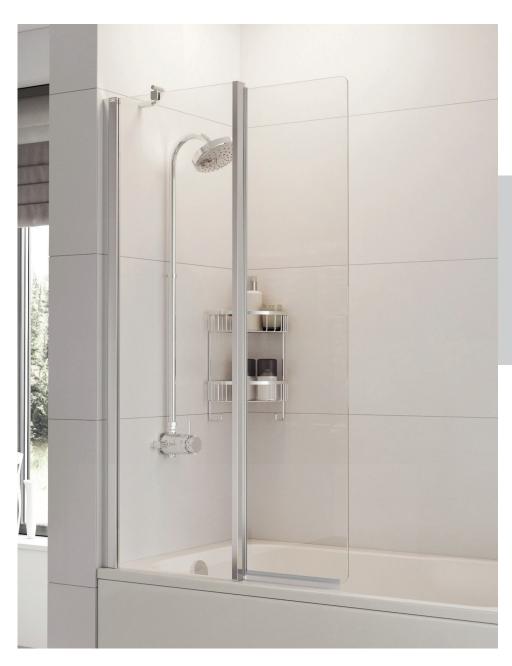

## **GLEAM** Inward Folding Bath Screen

## Features and Benefits:

- Width Open: 525 550mm Width Closed: 885 - 910mm
- Frameless with square glass
- Inward folding
- Optional brace bar included
- Reversible for left or right hand fixing
- Suitable for use with power showers