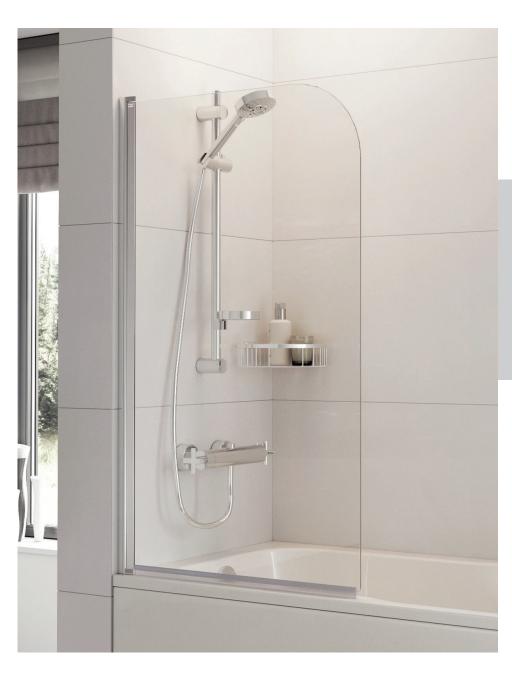

## Curved Bath Screen

## Features and Benefits:

- Width: 820mm
- Frameless with radius glass
- Rotates through 180° for access
- Suitable for all standard bath mixer and electric showers
- Not recommended for use with pumped or pressurised systems.
- Reversible for left or right hand fixing