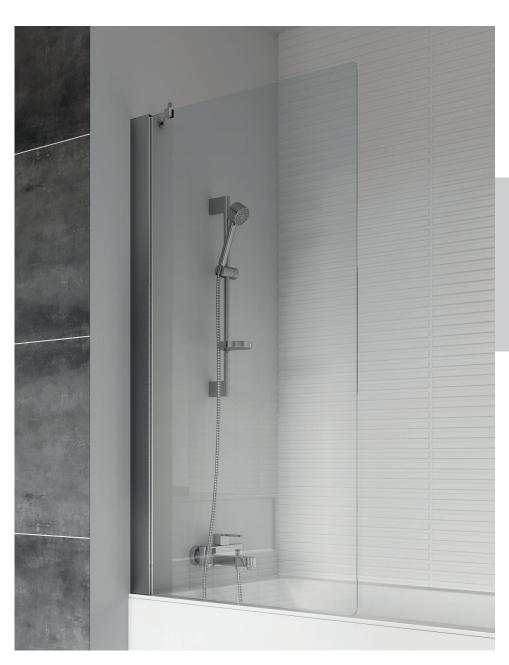

## GLEAM Fixed Bath Screen

## Features and Benefits:

- Width: 800mm
- Frameless with square glass
- Brace bar included
- Unique sealing system for added water integrity
- Reversible for left or right hand fixing
- Suitable for use with power showers