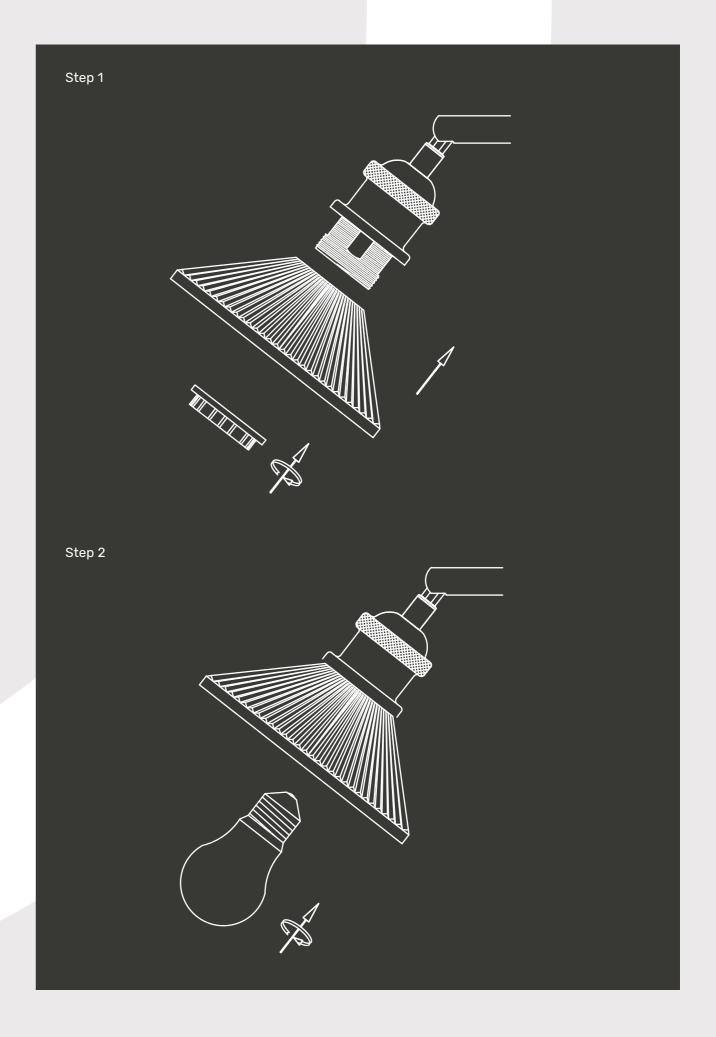

#### **CHANGING BULBS**

This product requires 1 x 10W max. E27 LED GLS bulb (bulb not included).

Ensure that the power supply has been disconnected and the bulb has cooled down before replacing.

#### **ASSEMBLY**

Step 1 Carefully screw the shade onto the lamp holder. Take care not to over tighten.

Step 2 Insert the bulbs into the lampholders.