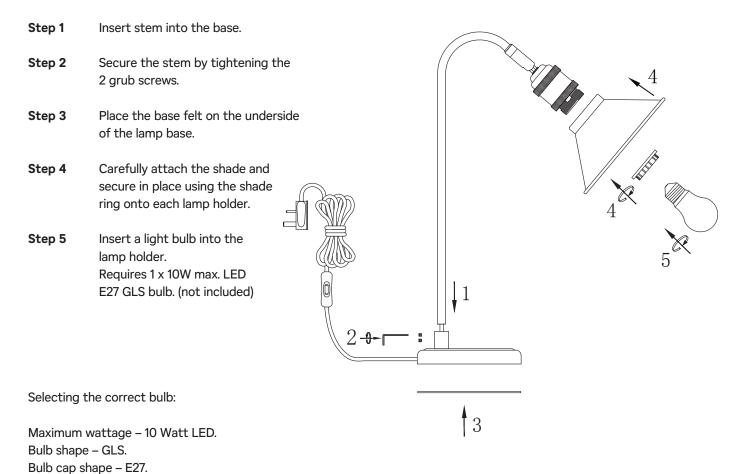

#### **ASSEMBLY**

Take care not to trap any wiring when screwing sections together.

Do not exceed the maximum wattage or use a different shape of bulb. This may cause your light fitting to overheat.

### **GENERAL INFORMATION**

Clean only with a soft, dry cloth.

Do not use polishes or abrasive cloths.

Not suitable for use in bathrooms.

Diagram shown for illustration purposes only - product may differ slightly from the one shown above