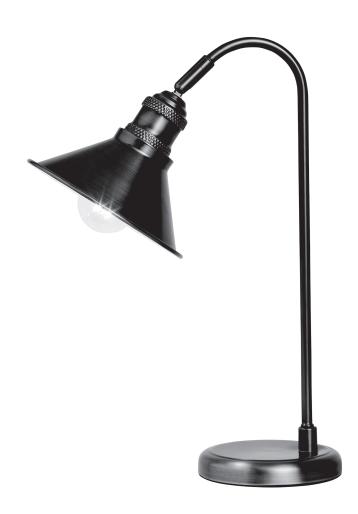

# DIDSBURY PEWTER TABLE LAMP

Requires 1 x 10W max. LED E27 GLS bulb (bulb not included)

### **GENERAL INFORMATION**

Clean only with a soft, dry cloth.

Do not use polishes or abrasive cloths.

Not suitable for use in bathrooms.

Diagram shown for illustration purposes only - product may differ slightly from the one shown above