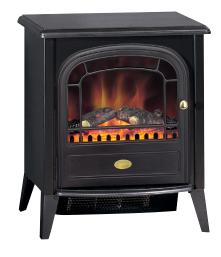

## FREESTANDING ELECTRIC STOVE

CLB20

The Club is a traditional freestanding electric stove fire featuring the unique Optiflame effect from Dimplex, along with a log fuel bed giving the comfort of a real fire.

It can be operated using the easy to use remote control or via the manual controls behind the door and the Club. It has a choice of 2 heat settings and the flame only effect provides the cosiness of a wood stove all year round without the hassle or environmental concerns of a real fire. During colder spells the thermostatic controls can set the fire to efficiently to maintain the desired room temperature by automatically switching on and off.

The club is a classic medium sized stove and is the ideal focal point for any space and its simple plug and go installation means that it can be placed anywhere near a plug socket offers incredible features you will love.