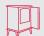

# Club

## FREESTANDING ELECTRIC STOVE

CLB20

The Club is a traditional freestanding electric stove fire featuring the unique Optiflame effect from Dimplex, along with a log fuel bed giving the comfort of a real fire.

The club is a classic medium sized stove and is the ideal focal point for any space and its simple plug and go installation means that it can be placed anywhere near a plug socket offers incredible features you will love.

## Club

| Dimensions & Weight |       |       |        |                   |
|---------------------|-------|-------|--------|-------------------|
| Height              | Width | Depth | Weight | Power Cord Length |
| 597mm               | 510mm | 340mm | 9.6g   | 1.8m              |