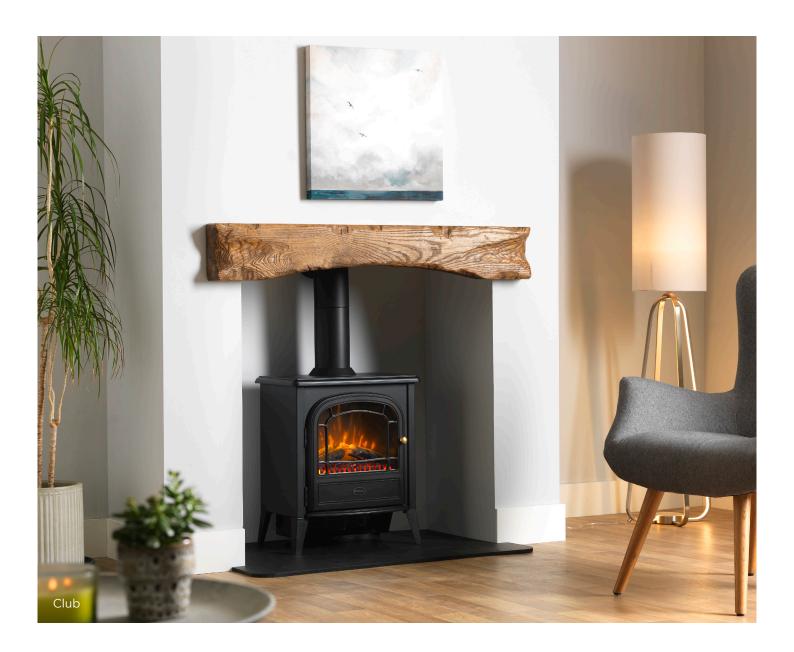

# Club

## FREESTANDING ELECTRIC STOVE

CLB20

The Club is a traditional freestanding electric stove fire featuring the unique Optiflame effect from Dimplex, along with a log fuel bed giving the comfort of a real fire.

The club is a classic medium sized stove and is the ideal focal point for any space and its simple plug and go installation means that it can be placed anywhere near a plug socket offers incredible features you will love.