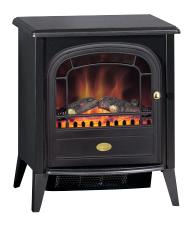

## FREESTANDING ELECTRIC STOVE

CLB20

The Club is a traditional freestanding electric stove fire featuring the unique Optiflame effect from Dimplex, along with a log fuel bed giving the comfort of a real fire.

It can be operated using the easy to use remote control or via the manual controls behind the door and the Club. It has a choice of 2 heat settings and the flame only effect provides the cosiness of a wood stove all year round without the hassle or environmental concerns of a real fire. During colder spells the thermostatic controls can set the fire to efficiently to maintain the desired room temperature by automatically switching on and off.

The club is a classic medium sized stove and is the ideal focal point for any space and its simple plug and go installation means that it can be placed anywhere near a plug socket offers incredible features you will love.

## Club

| Dimensions & Weight |       |       |        |                   |
|---------------------|-------|-------|--------|-------------------|
| Height              | Width | Depth | Weight | Power Cord Length |
| 597mm               | 510mm | 340mm | 9.6g   | 1.8m              |