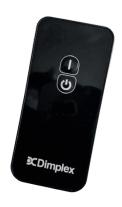

## Remote Control

- On/off

### Remote control

Operate the fire from the comfort of your armchair.