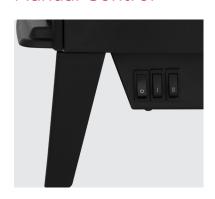

It can be operated using the easy to use remote control or via the manual controls behind the door and the Club. It has a choice of 2 heat settings and the flame only effect provides the cosiness of a wood stove all year round without the hassle or environmental concerns of a real fire. During colder spells the thermostatic controls can set the fire to efficiently to maintain the desired room temperature by automatically switching on and off.

## **Manual Control**