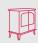

# Club

## FREESTANDING ELECTRIC STOVE

CLB20

The Club is a traditional freestanding electric stove fire featuring the unique Optiflame effect from Dimplex, along with a log fuel bed giving the comfort of a real fire.

The club is a classic medium sized stove and is the ideal focal point for any space and its simple plug and go installation means that it can be placed anywhere near a plug socket offers incredible features you will love.

## Club

| Dimensions & Weight |       |       |        |                   |
|---------------------|-------|-------|--------|-------------------|
| Height              | Width | Depth | Weight | Power Cord Length |
| 597mm               | 510mm | 340mm | 9.6g   | 1.8m              |