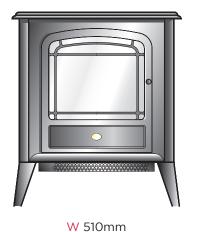

## Club

| Dimensions & Weight |       |       |        |                   |
|---------------------|-------|-------|--------|-------------------|
| Height              | Width | Depth | Weight | Power Cord Length |
| 597mm               | 510mm | 340mm | 9.6g   | 1.8m              |