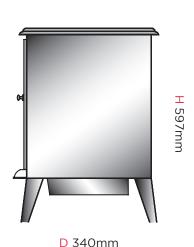

## Club

| Dimensions & Weight |       |       |        |                   |
|---------------------|-------|-------|--------|-------------------|
| Height              | Width | Depth | Weight | Power Cord Length |
| 597mm               | 510mm | 340mm | 9.6g   | 1.8m              |