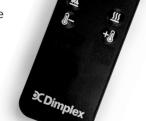

# **Complex**®

## Evandale Black

### FREESTANDING ELECTRIC STOVE



This fire can operate via a remote control and can even be used independently of the fully concealed 2kW heater, meaning you can enjoy the classic feel of the fire all year round.

The Dimplex Optimyst range is state-of-the-art, using established ultrasonic technology to create an ultra-fine water mist that rises up and works with the under fuel bed lighting to give a fully three dimensional fire effect. The result is so authentic that it is regularly mistaken for true flames and smoke.





ENV20



# 

### Evandale Black





HeightWidthDepthWeightPower Cord Length580mm440mm280mm7.7kg1.8m

### Evandale Pebble



Remote Control

- On/off
- Heat settings
- Flame



### Evandale Slate



### Manual Control



#### **Features** Unique Optimyst effect M An authentic and unique three dimensional flame and smoke effect created by lights reflecting against ultra fine filtered water mist 2kW heat output 111 Offering up to 2kW of heat via a fan heater Choice of 2 heat settings $\square$ A choice of 1kW or 2kW heat output helping control running costs. Thermostat 18 Maintains the desired room temperature by automatically switching on and off. LED lighting Efficient low energy and long lasting LED bulbs. Remote control Operate the fire from the comfort of your armchair. Fuel beds Complete the look of a real fire with logs. Flame effect only Enjoy the ambience of the flickering flame effect any time without the heat. **Opening Door** This stove has one openin