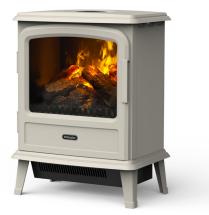

### Evandale Pebble

Remote Control

- On/off
- Heat settings
- Flame

The Dimplex Optimyst range is state-of-the-art, using established ultrasonic technology to create an ultra-fine water mist that rises up and works with the under fuel bed lighting to give a fully three dimensional fire effect. The result is so authentic that it is regularly mistaken for true flames and smoke.

#### **Features** Unique Optimyst effect M An authentic and unique three dimensional flame and smoke effect created by lights reflecting against ultra fine filtered water mist 2kW heat output 111 Offering up to 2kW of heat via a fan heater Choice of 2 heat settings $\square$ A choice of 1kW or 2kW heat output helping control running costs. Thermostat 18 Maintains the desired room temperature by automatically switching on and off. LED lighting Efficient low energy and long lasting LED bulbs. Remote control Operate the fire from the comfort of your armchair. Fuel beds Complete the look of a real fire with logs. Flame effect only Enjoy the ambience of the flickering flame effect any time without the heat. **Opening Door** This stove has one opening door for added realism Freestanding Quick and easy to install - fully assembled and ready to plug in