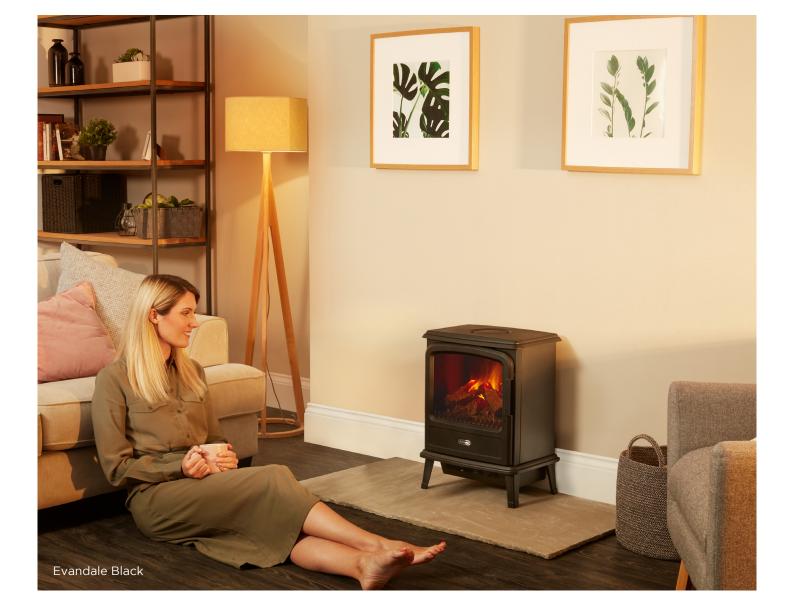

## Evandale Black

### Evandale Black

HeightWidthDepthWeightPower Cord Length580mm440mm280mm7.7kg1.8m