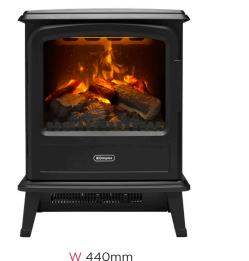

### Evandale Black

HeightWidthDepthWeightPower Cord Length580mm440mm280mm7.7kg1.8m