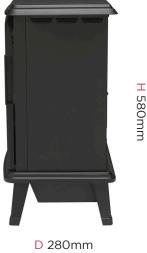

### Evandale Black

HeightWidthDepthWeightPower Cord Length580mm440mm280mm7.7kg1.8m