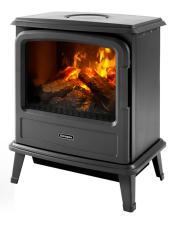

## Evandale Black

### Evandale Black

HeightWidthDepthWeightPower Cord Length580mm440mm280mm7.7kg1.8m

#### **Features** Unique Optimyst effect M An authentic and unique three dimensional flame and smoke effect created by lights reflecting against ultra fine filtered water mist 2kW heat output 111 Offering up to 2kW of heat via a fan heater Choice of 2 heat settings $\square$ A choice of 1kW or 2kW heat output helping control running costs. Thermostat 18 Maintains the desired room temperature by automatically switching on and off. LED lighting Efficient low energy and long lasting LED bulbs. Remote control Operate the fire from the comfort of your armchair. Fuel beds Complete the look of a real fire with logs. Flame effect only Enjoy the ambience of the flickering flame effect any time without the heat. **Opening Door** This stove has one opening door for added realism Freestanding Quick and easy to install - fully assembled and ready to plug in