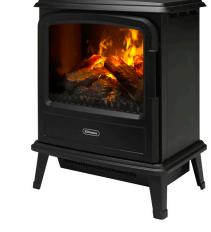

## Evandale Black

### Evandale Black

HeightWidthDepthWeightPower Cord Length580mm440mm280mm7.7kg1.8m

#### **Features** Unique Optimyst effect M An authentic and unique three dimensional flame and smoke effect created by lights reflecting against ultra fine filtered water mist 2kW heat output 111 Offering up to 2kW of heat via a fan heater Choice of 2 heat settings $\square$ A choice of 1kW or 2kW heat output helping control running costs. Thermostat 18 Maintains the desired room temperature by automatically switching on and off. LED lighting Efficient low energy and long lasting LED bulbs. Remote control Operate the fire from the comfort of your armchair. Fuel beds Complete the look of a real fire with logs. Flame effect only Enjoy the ambience of the flickering flame effect any time without the heat. **Opening Door** This stove has one opening door for added realism Freestanding Quick and easy to install - fully assembled and ready to plug in