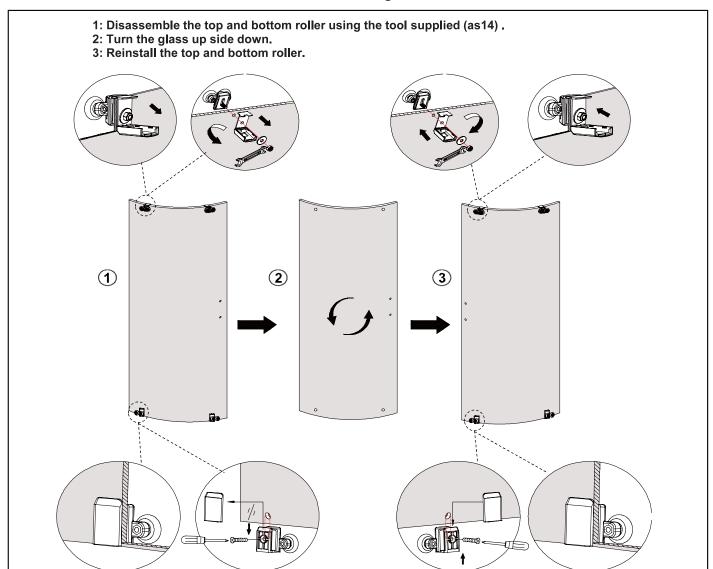

## $\ensuremath{\Delta}$ If adjustment is required follow the steps below.

The frame drains internally. Silicone should only be applied on the outside and not to the inside of the frame.