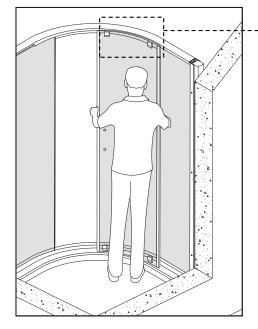

The tray should be installed by a suitably qualified person. The tray should be level, the walls should be tiled down to the tray, and the horizontal gap between the tiles and tray must be sealed with silicone sealant to ensure water-tightness.