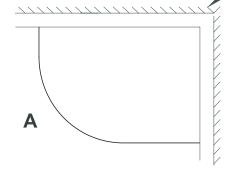

## **Installation Note:**

| ADJUSTMENT RANGE     |                       |
|----------------------|-----------------------|
| PRODUCT              | A (mm)                |
| 1100 Offset Quadrant | 765~790/<br>1065~1090 |

Please measure the distance between two walls before installation. Ensure the distance is within the adjustment range of product, as is listed left.