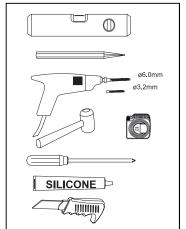

The tray should be installed by a suitably qualified person. The tray should be level, the walls should be tiled down to the tray, and the horizontal gap between the tiles and tray must be sealed with silicone sealant to ensure water-tightness.