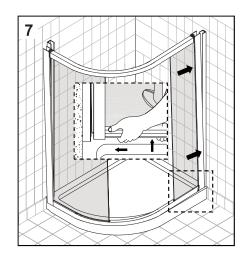

The tray should be installed by a suitably qualified person. The tray should be level, the walls should be tiled down to the tray, and the horizontal gap between the tiles and tray must be sealed with silicone sealant to ensure water-tightness.