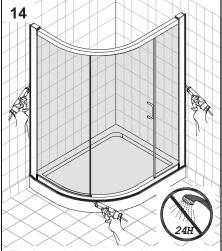

The tray should be installed by a suitably qualified person. The tray should be level, the walls should be tiled down to the tray, and the horizontal gap between the tiles and tray must be sealed with silicone sealant to ensure water-tightness.