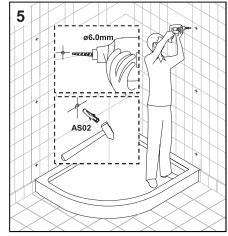

The tray should be installed by a suitably qualified person. The tray should be level, the walls should be tiled down to the tray, and the horizontal gap between the tiles and tray must be sealed with silicone sealant to ensure water-tightness.