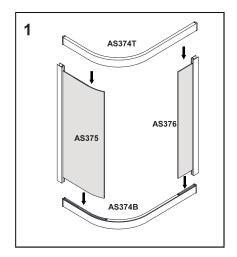

## ATLAS 1100 OFFSET QUADRANT CLEAN PLUS

The Offset Quadrant shower enclosure is reversible for left or right hand fitting. These instructions show Left Hand installation for Right Hand installation follow the instructions below before installing.