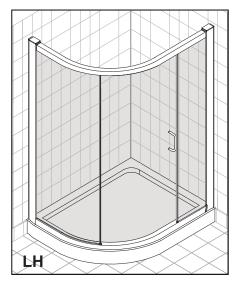

## ATLAS 1100 OFFSET QUADRANT CLEAN PLUS

The Offset Quadrant shower enclosure is reversible for left or right hand fitting. These instructions show Left Hand installation for Right Hand installation follow the instructions below before installing.