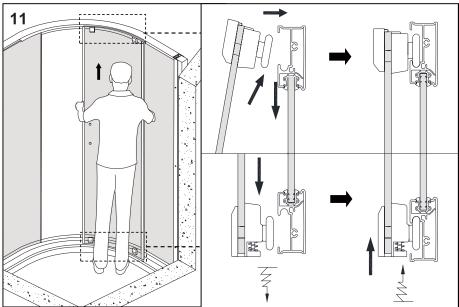

## $\ensuremath{\Delta}$ If adjustment is required follow the steps below.

The frame drains internally. Silicone should only be applied on the outside and not to the inside of the frame.