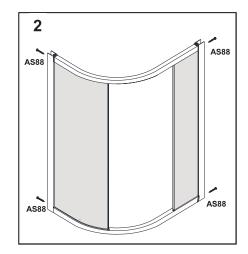

## ATLAS 1100 OFFSET QUADRANT CLEAN PLUS

The Offset Quadrant shower enclosure is reversible for left or right hand fitting. These instructions show Left Hand installation for Right Hand installation follow the instructions below before installing.