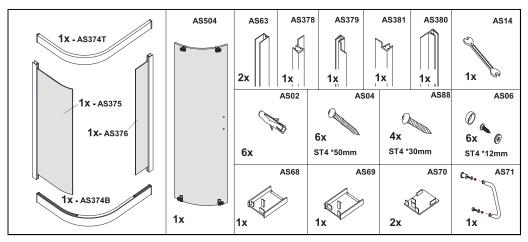

## ATLAS 1100 OFFSET QUADRANT CLEAN PLUS





The Offset Quadrant shower enclosure is reversible for left or right hand fitting. These instructions show Left Hand installation for Right Hand installation follow the instructions below before installing.



The tray should be installed by a suitably qualified person. The tray should be level, the walls should be tiled down to the tray, and the horizontal gap between the tiles and tray must be sealed with silicone sealant to ensure water-tightness.





WALL



## **Installation Note:**



| ADJUSTMENT RANGE     |                       |
|----------------------|-----------------------|
| PRODUCT              | A (mm)                |
| 1100 Offset Quadrant | 765~790/<br>1065~1090 |

Please measure the distance between two walls before installation. Ensure the distance is within the adjustment range of product, as is listed left.

























## $\ensuremath{\Delta}$ If adjustment is required follow the steps below.













The frame drains internally. Silicone should only be applied on the outside and not to the inside of the frame.



## MAINTENANCE FOR EASY CLEAN GLASS

This side with the label "EASY CLEAN THIS SIDE" is coated. Only use a mild detergents and soft clothes on the Clean Plus surface. Strong chemicals and