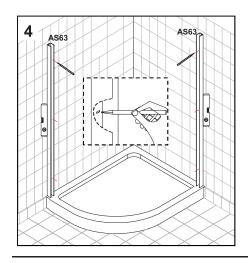

## $\ensuremath{\Delta}$ If adjustment is required follow the steps below.

The frame drains internally. Silicone should only be applied on the outside and not to the inside of the frame.