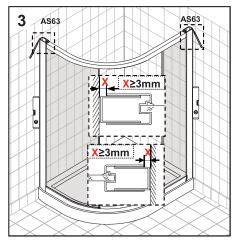

## $\ensuremath{\Delta}$ If adjustment is required follow the steps below.

The frame drains internally. Silicone should only be applied on the outside and not to the inside of the frame.