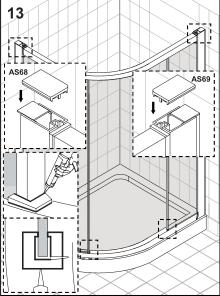

## ATLAS 1100 OFFSET QUADRANT CLEAN PLUS

The Offset Quadrant shower enclosure is reversible for left or right hand fitting. These instructions show Left Hand installation for Right Hand installation follow the instructions below before installing.

## $\ensuremath{\Delta}$ If adjustment is required follow the steps below.

The frame drains internally. Silicone should only be applied on the outside and not to the inside of the frame.