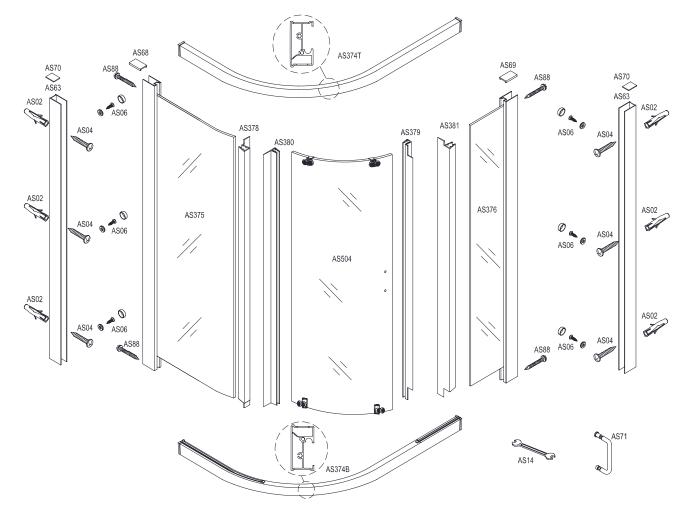

## ATLAS 1100 OFFSET QUADRANT CLEAN PLUS

The Offset Quadrant shower enclosure is reversible for left or right hand fitting. These instructions show Left Hand installation for Right Hand installation follow the instructions below before installing.