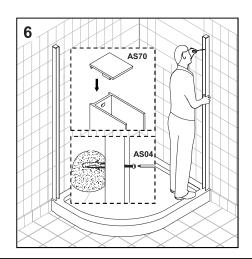

The tray should be installed by a suitably qualified person. The tray should be level, the walls should be tiled down to the tray, and the horizontal gap between the tiles and tray must be sealed with silicone sealant to ensure water-tightness.