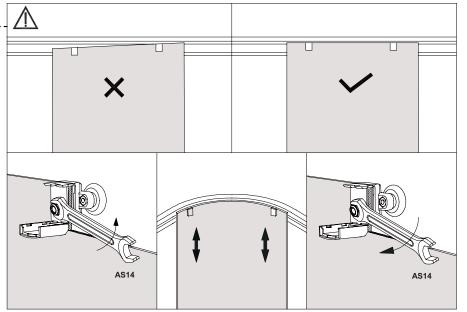

## $\ensuremath{\Delta}$ If adjustment is required follow the steps below.

The frame drains internally. Silicone should only be applied on the outside and not to the inside of the frame.