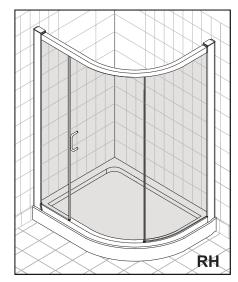

## ATLAS 1100 OFFSET QUADRANT CLEAN PLUS

The Offset Quadrant shower enclosure is reversible for left or right hand fitting. These instructions show Left Hand installation for Right Hand installation follow the instructions below before installing.