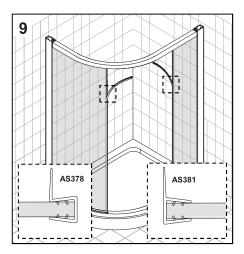

## **Installation Note:**

| ADJUSTMENT RANGE     |                       |
|----------------------|-----------------------|
| PRODUCT              | A (mm)                |
| 1100 Offset Quadrant | 765~790/<br>1065~1090 |

Please measure the distance between two walls before installation. Ensure the distance is within the adjustment range of product, as is listed left.