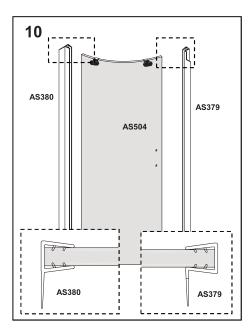

## **Installation Note:**

| ADJUSTMENT RANGE     |                       |
|----------------------|-----------------------|
| PRODUCT              | A (mm)                |
| 1100 Offset Quadrant | 765~790/<br>1065~1090 |

Please measure the distance between two walls before installation. Ensure the distance is within the adjustment range of product, as is listed left.