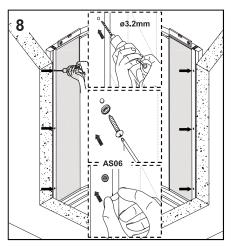

## $\ensuremath{\Delta}$ If adjustment is required follow the steps below.

The frame drains internally. Silicone should only be applied on the outside and not to the inside of the frame.