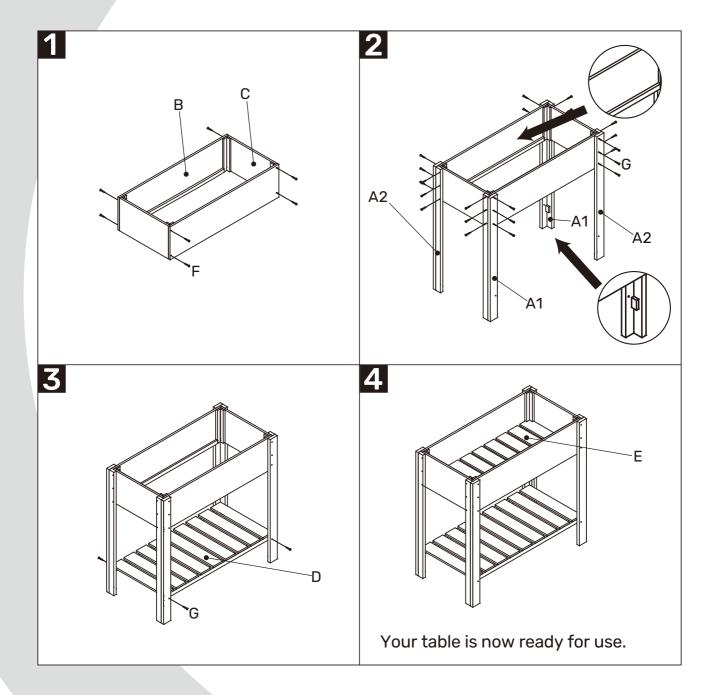

### **ASSEMBLY INSTRUCTIONS**

#### **BEFORE YOU BEGIN**

Please check that you have all of the parts before starting assembly. A full list of the parts and step-by-step instructions are given below.

#### NOTE:

We do not recommend the use of a power drill/driver for inserting screws, as this could damage the product. Only use a hand screwdriver.

#### **PARTS LIST**

| PART<br>REF. | DESCRIPTION          | DIAGRAM                                       | QTY. | PART<br>REF. | DESCRIPTION      | DIAGRAM | QTY. |
|--------------|----------------------|-----------------------------------------------|------|--------------|------------------|---------|------|
| A1           | Legs                 | <u> </u>                                      | x 2  | E            | Shelf            |         | x 1  |
| A2           | Legs                 | <b>E</b> :::::::::::::::::::::::::::::::::::: | x 2  |              |                  |         |      |
| В            | Front/Back<br>panels |                                               | x 2  | F            | Screws<br>(3*25) |         | x 8  |
| С            | Side panels          |                                               | x 2  | G            | Screws<br>(3*30) |         | x 28 |
| D            | Shelf                |                                               | x 1  |              |                  |         |      |