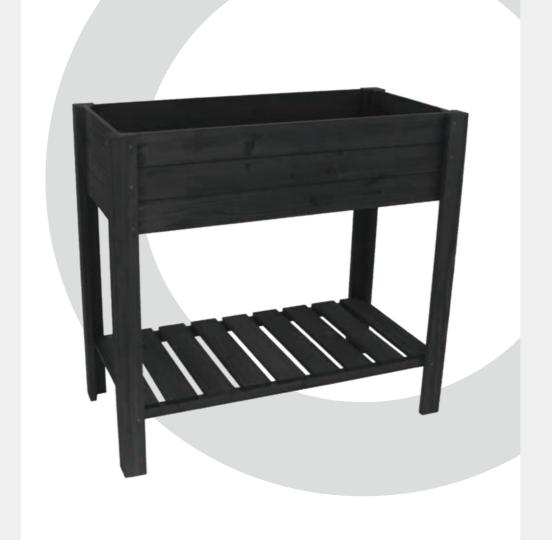

# HOMEBASE

WOODEN GROWING TABLE

## **INSTRUCTION MANUAL**

IMPORTANT: Please read these instructions before using the product and retain for future use.

HHGL Limited, MK9 1BA HHGL (ROI) Limited, D02 X576

### **ASSEMBLY INSTRUCTIONS**

#### **BEFORE YOU BEGIN**

Please check that you have all of the parts before starting assembly. A full list of the parts and step-by-step instructions are given below.

#### NOTE:

We do not recommend the use of a power drill/driver for inserting screws, as this could damage the product. Only use a hand screwdriver.



#### **PARTS LIST**

| PART<br>REF. | DESCRIPTION          | DIAGRAM                                       | QTY. | PART<br>REF. | DESCRIPTION      | DIAGRAM | QTY. |
|--------------|----------------------|-------------------------------