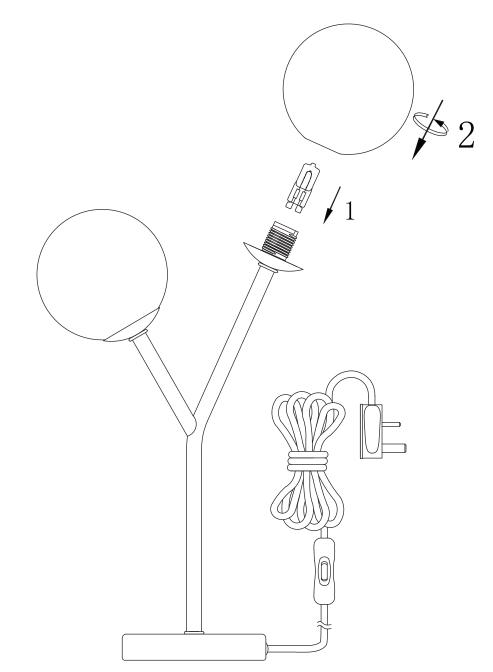

## **INSTRUCTION MANUAL**

IMPORTANT: Please read these instructions before using the product. Retain instructions for future use. HHGL Limited, MK9 1BA; HHGL (ROI) Limited, D02 X576

Selecting the correct bulb:

**ASSEMBLY** 

Maximum wattage – 3 Watts LED Bulb shape – capsule Bulb cap shape – G9

Do not exceed the maximum wattage or use a different shape of bulb. This may cause your light fitting to overheat.