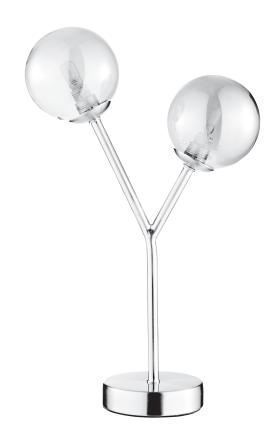

## ORB 2 LIGHT TABLE LAMP

Requires 2 x 3W max. LED G9 capsule bulbs (bulbs not included)

## **GENERAL INFORMATION**

Clean only with a soft, dry cloth. Do not use polishes or abrasive cloths. Not suitable for use in bathrooms.

Diagram shown for illustration purposes only - product may differ slightly from the one shown above