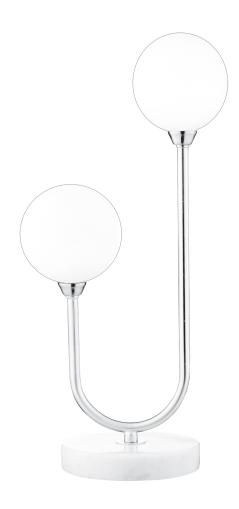

## **Delta 2 Light Table Lamp**

Requires 2 x 3W max. LED G9 capsule bulbs (bulbs not included)

### **GENERAL INFORMATION**

Clean only with a soft, dry cloth. Do not use polishes or abrasive cloths. Not suitable for use in bathrooms

Diagram shown for illustration purposes only - product may differ slightly from the one shown above.