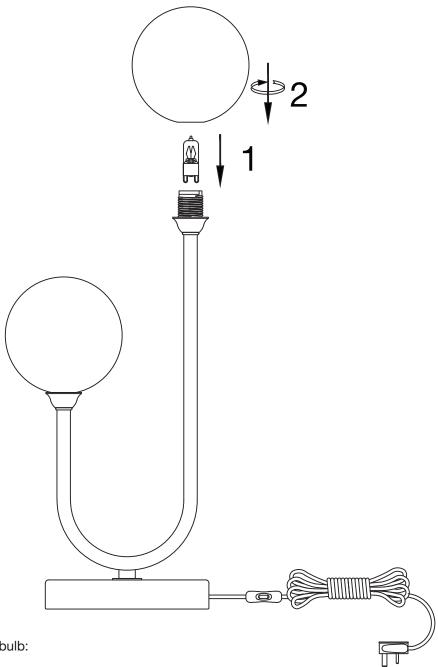

#### **ASSEMBLY**

Selecting the correct bulb:

Maximum wattage – 3 Watts LED Bulb shape – Capsule Bulb cap shape – G9

Do not exceed the maximum wattage or use a different shape of bulb. This may cause your light fitting to overheat.