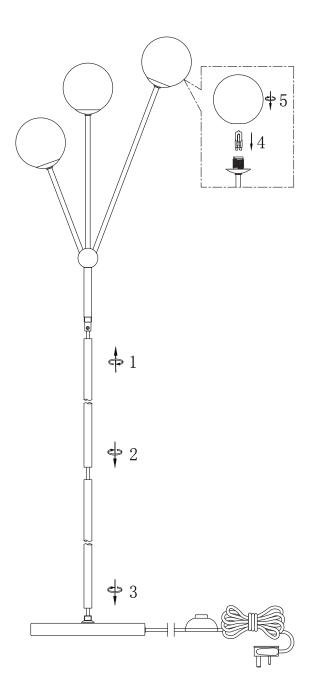

### **ASSEMBLY**

Take care not to trap any wiring when screwing sections together.

Step 1 Screw the middle stem onto the upper stem/lamp holder assembly.

Step 2 Screw the middle stem onto the lower stem.

**Step 3** Screw the assembled stem onto the base.

Step 4 Insert a light bulb into each lamp holder.

Requires 3 x 3W max. LED G9 capsule bulbs (bulbs not included)

Step 5 Carefully screw the shades onto each lamp holder.

Selecting the correct bulb:

Maximum wattage – 3 Watts LED. Bulb shape – capsule. Bulb cap shape – G9.

Do not exceed the maximum wattage or use a different shape of bulb. This may cause your light fitting to overheat.

## **GENERAL INFORMATION**

Clean only with a soft, dry cloth. Do not use polishes or abrasive cloths. Not suitable for use in bathrooms.

Diagram shown for illustration purposes only - product may differ slightly from the one shown above