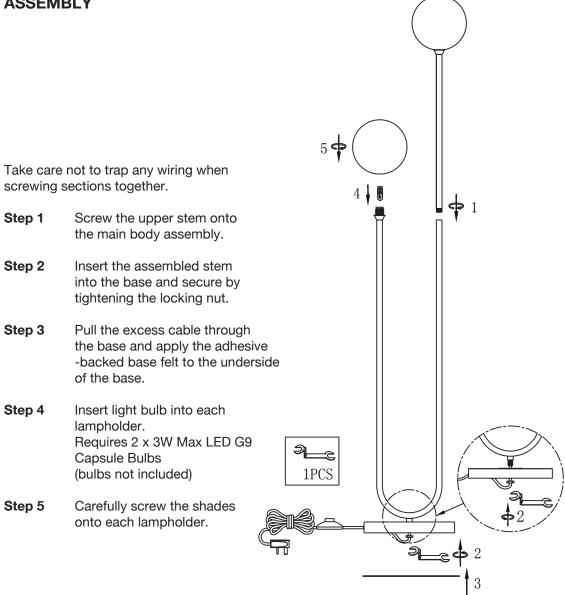

### ASSEMBLY

Selecting the correct bulb:

Maximum wattage – 3 Watts LED Bulb shape - Capsule Bulb cap shape - G9

Do not exceed the maximum wattage or use a different shape of bulb. This may cause your light fitting to overheat.