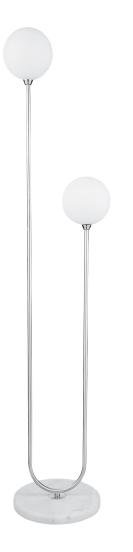

### **Delta 2 Light Floor Lamp**

Requires 2 x 3W max. LED G9 capsule bulbs (bulbs not included)

#### **GENERAL INFORMATION**

Clean only with a soft, dry cloth. Do not use polishes or abrasive cloths. Not suitable for use in bathrooms

Diagram shown for illustration purposes only - product may differ slightly from the one shown above.