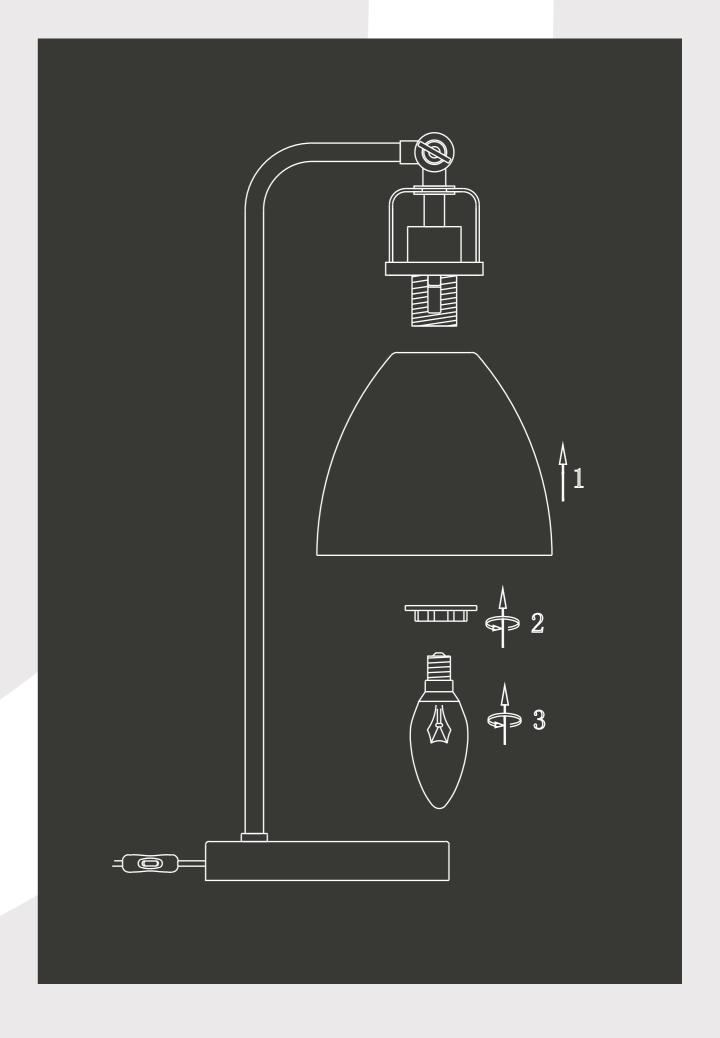

# **PARTS LIST**

Table lamp x 1 Glass shade x 1

# **ASSEMBLY**

Step 1 Carefully screw the shade onto the lamp holder. Take care not to over tighten.

Step 2 Insert the bulb into the lampholder.