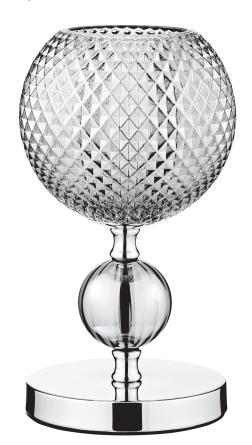

## SAFI GLASS TABLE LAMP

Requires 1 x 3W max. LED G9 capsule bulb (bulb not included)

## **GENERAL INFORMATION**

Clean only with a soft, dry cloth. Do not use polishes or abrasive cloths. Not suitable for use in bathrooms.

Diagram shown for illustration purposes only - product may differ slightly from the one shown above