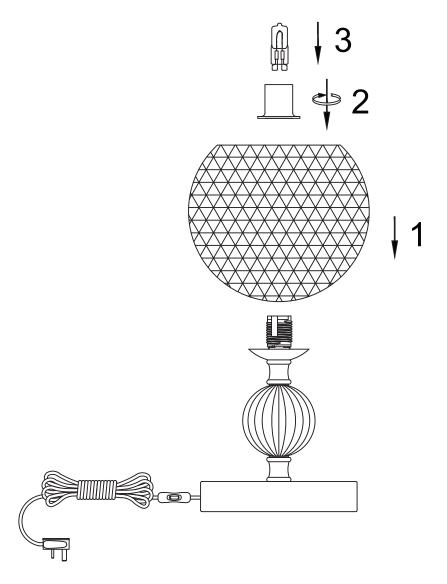

## INSTRUCTION MANUAL

IMPORTANT: Please read these instructions before using the product. Retain instructions for future use. HHGL Limited, MK9 1BA; HHGL (ROI) Limited, D02 X576

Selecting the correct bulb:

Maximum wattage – 3 Watts LED Bulb shape – capsule Bulb cap shape – G9

Do not exceed the maximum wattage or use a different shape of bulb. This may cause your light fitting to overheat.

## **GENERAL INFORMATION**

Clean only with a soft, dry cloth. Do not use polishes or abrasive cloths. Not suitable for use in bathrooms.

Diagram shown for illustration purposes only - product may differ slightly from the one shown above