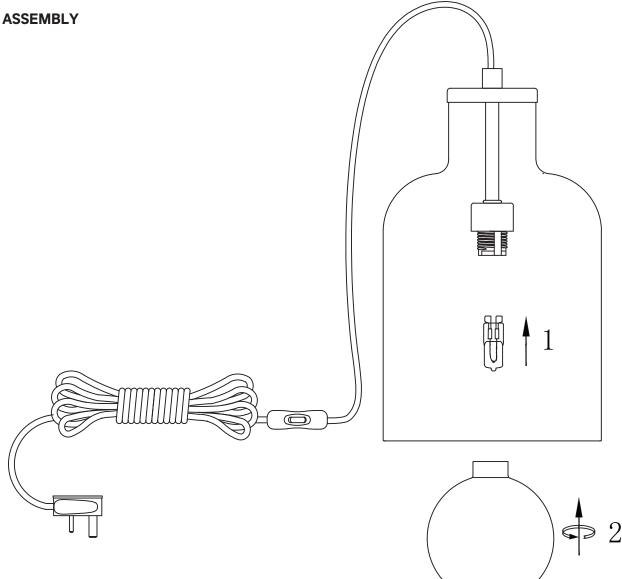

## **INSTRUCTION MANUAL**

IMPORTANT: Please read these instructions before using the product. Retain instructions for future use. HHGL Limited, MK9 1BA; HHGL (ROI) Limited, D02 X576

Selecting the correct bulb:

Maximum wattage - 3 Watts LED Bulb shape - capsule Bulb cap shape - G9

Do not exceed the maximum wattage or use a different shape of bulb. This may cause your light fitting to overheat.