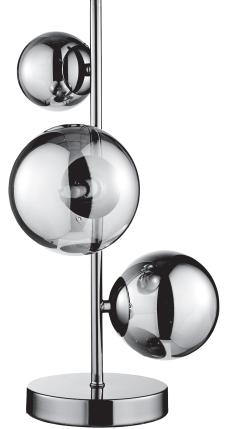

# ORB II 3 LIGHT TABLE LAMP

Requires 3 x 3W max. LED G9 capsule bulbs (bulbs not included)

#### **GENERAL INFORMATION**

Clean only with a soft, dry cloth. Do not use polishes or abrasive cloths. Not suitable for use in bathrooms.

Diagram shown for illustration purposes only - product may differ slightly from the one shown above