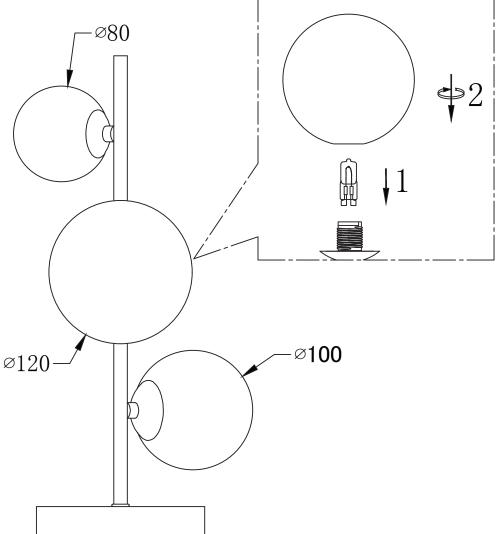

### ASSEMBLY

Selecting the correct bulb:

Maximum wattage – 3 Watts LED Bulb shape – capsule Bulb cap shape – G9

Do not exceed the maximum wattage or use a different shape of bulb. This may cause your light fitting to overheat.

#### **GENERAL INFORMATION**

Clean only with a soft, dry cloth. Do not use polishes or abrasive cloths. Not suitable for use in bathrooms.

Diagram shown for illustration purposes only - product may differ slightly from the one shown above