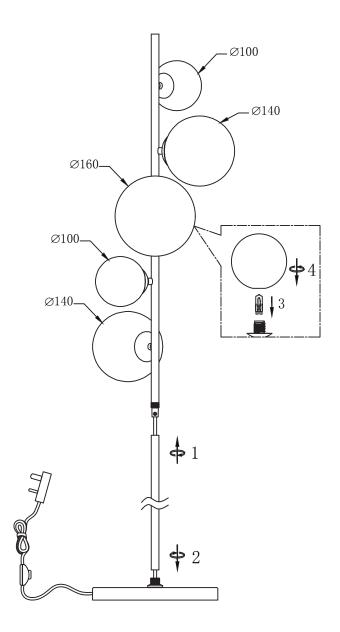

### **ASSEMBLY**

Take care not to trap any wiring when screwing sections together.

Step 1 Screw the bottom stem onto the upper stem/lamp holder assembly.

**Step 2** Screw the assembled stem onto the base.

Step 3 Insert a light bulb into each lamp holder.

Requires 5 x 3W max. LED G9 capsule bulbs (not included)

Step 4 Carefully screw the shades onto each lamp holder.

Selecting the correct bulb:

Maximum wattage – 3 Watts LED. Bulb shape – capsule. Bulb cap shape – G9.