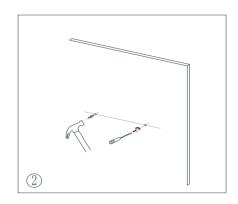

Keep the plastic corner protectors on until installation is fully completed.

Measure the distance of the mounting hole, Drill holes with a suitable sized drill.

Insert the wall plug and mounting screw into the wall.