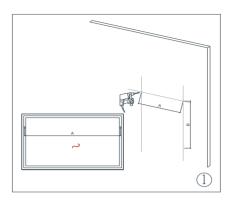

Keep the plastic corner protectors on until installation is fully completed.

Measure the distance of the mounting hole, Drill holes with a suitable sized drill.

Insert the wall plug and mounting screw into the wall.