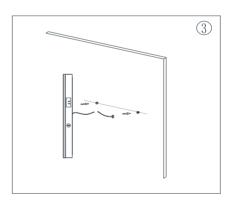

Measure the distance of the mounting hole, Drill holes with a suitable sized drill.

Peel off protective film and clean the mirror with damp cloth.