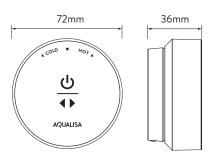

# AQUALISA QUARTZ BLUE™ DUAL OUTLET CONCEALED

90mm



WITH ADJUSTABLE HEAD AND BATH OVERFLOW FILLER - HP/COMBI

### DIMENSIONAL DRAWINGS



AQUALISA SMARTVALVET



## CONTROLLER



### BATH OVERFLOW FILLER



DIVERTER





The company reserves the right to alter, change or modify the product or product specifications without prior warning. Please refer to the installation guides for technical information.

## AQUALISA QUARTZ BLUE™ DUAL OUTLET CONCEALED

\_\_\_\_\_



## WITH ADJUSTABLE HEAD AND BATH OVERFLOW FILLER - HP/COMBI

#### TECHNICAL SPECIFICATIONS

| fit                                                                                     |
|-----------------------------------------------------------------------------------------|
| fit                                                                                     |
| fit                                                                                     |
|