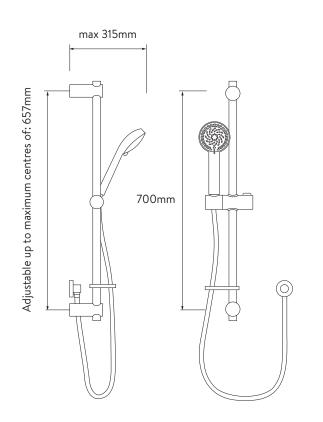

# AQUALISA QUARTZ BLUE™ DUAL OUTLET CONCEALED

90mm



WITH ADJUSTABLE HEAD AND BATH OVERFLOW FILLER - HP/COMBI

### DIMENSIONAL DRAWINGS



AQUALISA SMARTVALVET



## CONTROLLER



### BATH OVERFLOW FILLER



DIVERTER





The company reserves the right to alter, change or modify the product or product specifications without prior warning. Please refer to the installation guides for technical information.

## AQUALISA QUARTZ BLUE™ DUAL OUTLET CONCEALED

\_\_\_\_\_



## WITH ADJUSTABLE HEAD AND BATH OVERFLOW FILLER - HP/COMBI

#### TECHNICAL SPECIFICATIONS

| fit                                                                                     |
|-----------------------------------------------------------------------------------------|
| fit                                                                                     |
| fit                                                                                     |
|