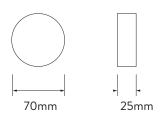

# AQUALISA QUARTZ BLUE™ DUAL OUTLET CONCEALED

90mm



WITH ADJUSTABLE HEAD AND BATH OVERFLOW FILLER - HP/COMBI

### DIMENSIONAL DRAWINGS



AQUALISA SMARTVALVET



## CONTROLLER



### BATH OVERFLOW FILLER



DIVERTER





The company reserves the right to alter, change or modify the product or product specifications without prior warning. Please refer to the installation guides for technical information.

## AQUALISA QUARTZ BLUE™ DUAL OUTLET CONCEALED

\_\_\_\_\_



## WITH ADJUSTABLE HEAD AND BATH OVERFLOW FILLER - HP/COMBI

#### TECHNICAL SPECIFICATIONS

| fit                                                                                     |
|-----------------------------------------------------------------------------------------|
| fit                                                                                     |
| fit                                                                                     |
|