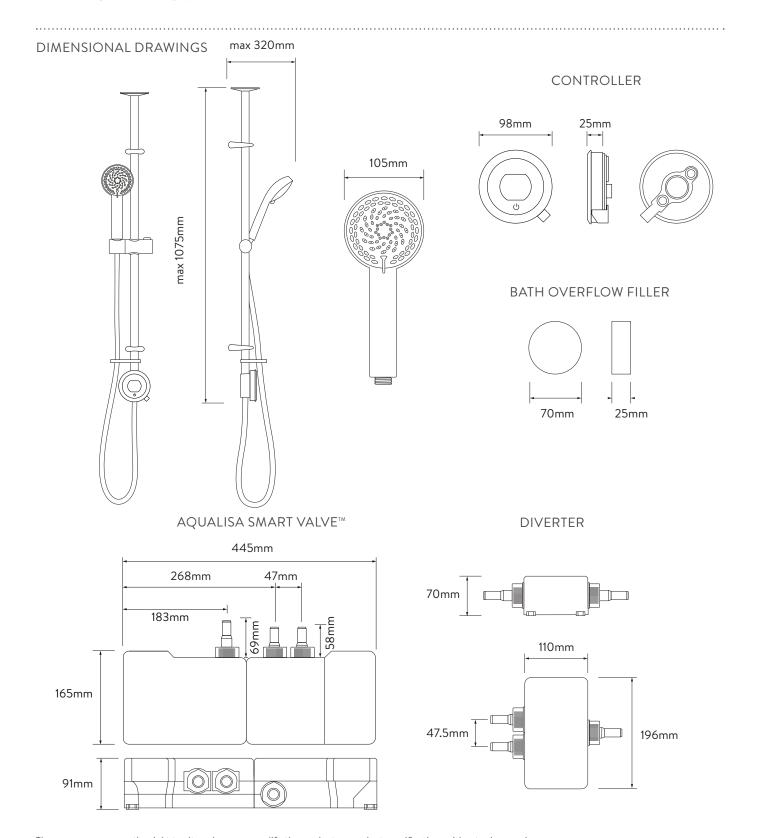

## **TECHNICAL SPECIFICATIONS**

| Minimum pressure requirements                                                    | Aqualisa SmartValve™ must be sited no higer than the base level of the cold water system (Gravity Pumped)                       |
|----------------------------------------------------------------------------------|---------------------------------------------------------------------------------------------------------------------------------|
| Maximum pressure requirements                                                    | 1 bar (Gravity)                                                                                                                 |
| Aqualisa SmartValve <sup>™</sup> inlet fitting connections                       | 15mm push fit fittings, valve inlet centres 48mm, inlet supply positions – hot right, cold left                                 |
| Aqualisa SmartValve $^{\scriptscriptstyle{\text{TM}}}$ outlet fitting connection | 15mm push fit                                                                                                                   |
| Permissible Aqualisa SmartValve™ siting location                                 | Loft, airing cupboard, under bath                                                                                               |
| Supply temperature                                                               | Cold inlet temperature 1°C (minimum) Cold inlet temperature 15°C (maximum) Hot inlet temperature 65°C (maximum)                 |
| Water system                                                                     | Gravity                                                                                                                         |
| Features                                                                         | Proximity sensor (to wake controller up)                                                                                        |
|                                                                                  | Large rotary temperature ring                                                                                                   |
|                                                                                  | Digital display system                                                                                                          |
|                                                                                  | Unique lever control                                                                                                            |
|                                                                                  | User definable shower profiles / experiences (available via the Aqualisa app)                                                   |
|                                                                                  | Warm and ready indicator                                                                                                        |
|                                                                                  | Optical on off switch                                                                                                           |
|                                                                                  | Magnetically damped lever                                                                                                       |
|                                                                                  | 105mm, 4 spray patterns (adjustable head) including eco-spray option                                                            |
|                                                                                  | On installation, you can select the shower outlet you want to start first every time                                            |
|                                                                                  | Digital diverter technology                                                                                                     |
|                                                                                  | Wi-Fi & App compatible – control your product with your smart phone and smart home device e.g. Alexa, Google                    |
|                                                                                  | App functions include start/stop, set your flow and temperature, shower timer, user dashboard, usage tracker and help & support |
|                                                                                  | Aqualisa SmartValve™                                                                                                            |
|                                                                                  | Optional wireless rechargeable remote control                                                                                   |
| Guarantee period                                                                 | 5-year guarantee - shower unit                                                                                                  |
|                                                                                  | 2-year guarantee - shower head and kit                                                                                          |
| Approvals                                                                        | CE Marking                                                                                                                      |
|                                                                                  | BEAB                                                                                                                            |