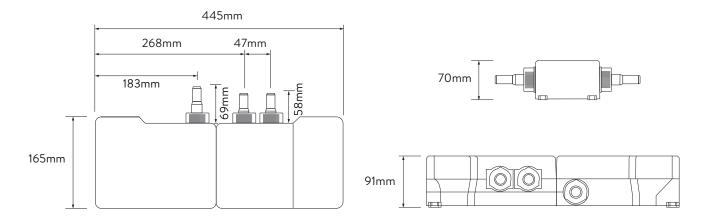

## AQUALISA SMARTVALV $E^{\text{\tiny TM}}$

## **TECHNICAL SPECIFICATIONS**

| Minimum pressure requirements                                                    | Aqualisa SmartValve <sup>™</sup> must be sited no higer than the base level of the cold water system (Gravity Pumped)           |
|----------------------------------------------------------------------------------|---------------------------------------------------------------------------------------------------------------------------------|
| Maximum pressure requirements                                                    | 1 bar (Gravity)                                                                                                                 |
| Aqualisa SmartValve <sup>™</sup> inlet fitting connections                       | 15mm push fit fittings, valve inlet centres 48mm, inlet supply positions – hot right, cold left                                 |
| Aqualisa SmartValve $^{\scriptscriptstyle{\text{IM}}}$ outlet fitting connection | 15mm push fit                                                                                                                   |
| Permissible Aqualisa SmartValve™ siting location                                 | Loft, airing cupboard, under bath                                                                                               |
| Supply temperature                                                               | Cold inlet temperature 1°C (minimum) Cold inlet temperature 15°C (maximum) Hot inlet temperature 65°C (maximum)                 |
| Water system                                                                     | Gravity                                                                                                                         |
| Features                                                                         | Proximity sensor (to wake controller up)                                                                                        |
|                                                                                  | Large rotary temperature ring                                                                                                   |
|                                                                                  | Digital display system                                                                                                          |
|                                                                                  | Unique lever control                                                                                                            |
|                                                                                  | User definable shower profiles / experiences (available via the Aqualisa app)                                                   |
|                                                                                  | Warm and ready indicator                                                                                                        |
|                                                                                  | Optical on off switch                                                                                                           |
|                                                                                  | Magnetically damped lever                                                                                                       |
|                                                                                  | 105mm, 4 spray patterns including eco-spray option                                                                              |
|                                                                                  | Wi-Fi & App compatible – control your product with your smart phone and smart home device e.g. Alexa, Google                    |
|                                                                                  | App functions include start/stop, set your flow and temperature, shower timer, user dashboard, usage tracker and help & support |
|                                                                                  | Aqualisa SmartValve™                                                                                                            |
|                                                                                  | Optional wireless rechargeable remote control                                                                                   |
| Guarantee period                                                                 | 5-year guarantee - shower unit                                                                                                  |
|                                                                                  | 2-year guarantee - shower head and kit                                                                                          |
| Approvals                                                                        | CE Marking                                                                                                                      |
|                                                                                  | BEAB                                                                                                                            |
|                                                                                  |                                                                                                                                 |