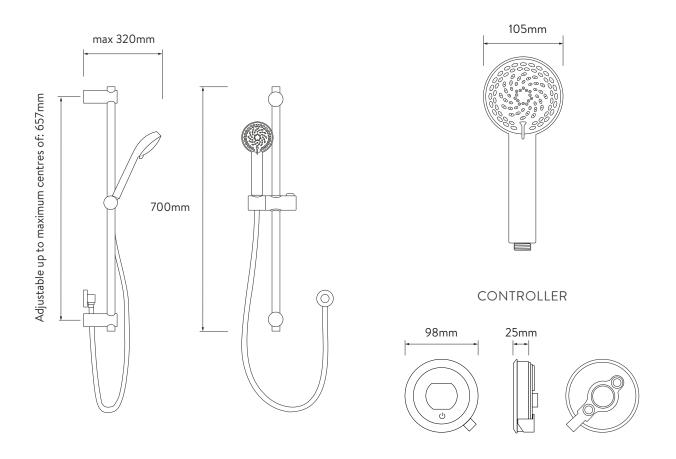

## **AQUALISA** QUARTZ TOUCH™ CONCEALED

WITH ADJUSTABLE HEAD - GRAVITY PUMPED

**DIMENSIONAL DRAWINGS** 

## AQUALISA QUARTZ TOUCH™ CONCEALED

WITH ADJUSTABLE HEAD - GRAVITY PUMPED