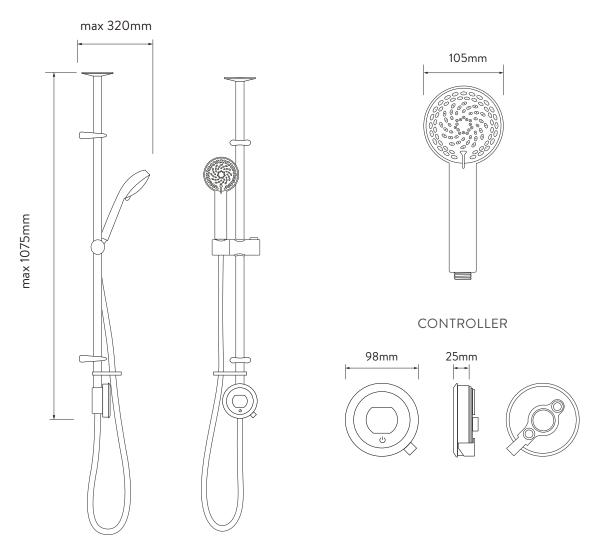

## **AQUALISA** QUARTZ TOUCH™ EXPOSED

WITH ADJUSTABLE HEAD - HP/COMBI

DIMENSIONAL DRAWINGS

AQUALISA SMARTVALVE™

## AQUALISA QUARTZ TOUCH™ EXPOSED

WITH ADJUSTABLE HEAD - HP/COMBI

.....