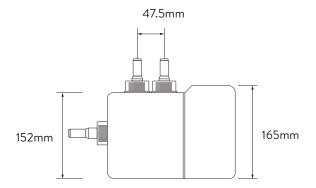

## **AQUALISA** QUARTZ TOUCH™ EXPOSED

WITH ADJUSTABLE HEAD - HP/COMBI

DIMENSIONAL DRAWINGS

AQUALISA SMARTVALVE™

## AQUALISA QUARTZ TOUCH™ EXPOSED

WITH ADJUSTABLE HEAD - HP/COMBI

.....

## **TECHNICAL SPECIFICATIONS**

| Minimum pressure requirements                                           | 1 bar                                                                                                                           |
|-------------------------------------------------------------------------|---------------------------------------------------------------------------------------------------------------------------------|
| Maximum pressure requirements                                           | 7 bar                                                                                                                           |
| $Aqualisa \ SmartValve^{^{\mathrm{m}}} \ inlet \ fitting \ connections$ | 15mm push fit fittings, valve inlet centres 48mm, inlet supply positions – hot right, cold left                                 |
| Aqualisa SmartValve <sup>™</sup> outlet fitting connection              | 15mm push fit                                                                                                                   |
| Permissible Aqualisa SmartValve™ siting location                        | Loft, airing cupboard, under bath                                                                                               |
| Supply temperature                                                      | Cold inlet temperature 1°C (minimum) Cold inlet temperature 15°C (maximum) Hot inlet temperature 65°C (maximum)                 |
| Water system                                                            | HP / Combi / Boosted gravity                                                                                                    |
| Features                                                                | Proximity sensor (to wake controller up)                                                                                        |
|                                                                         | Large rotary temperature ring                                                                                                   |
|                                                                         | Digital display system                                                                                                          |
|                                                                         | Unique lever control                                                                                                            |
|                                                                         | User definable shower profiles / experiences (available via the Aqualisa app)                                                   |
|                                                                         | Warm and ready indicator                                                                                                        |
|                                                                         | Optical on off switch                                                                                                           |
|                                                                         | Magnetically damped lever                                                                                                       |
|                                                                         | 105mm, 4 spray patterns including eco-spray option                                                                              |
|                                                                         | Wi-Fi & App compatible – control your product with your smart phone and smart home device e.g. Alexa, Google                    |
|                                                                         | App functions include start/stop, set your flow and temperature, shower timer, user dashboard, usage tracker and help & support |
|                                                                         | Aqualisa SmartValve™                                                                                                            |
|                                                                         | Optional wireless rechargeable remote control                                                                                   |
| Guarantee period                                                        | 5-year guarantee - shower unit                                                                                                  |
|                                                                         | 2-year guarantee - shower head and kit                                                                                          |
| Approvals                                                               | CE Marking                                                                                                                      |
|                                                                         | BEAB                                                                                                                            |