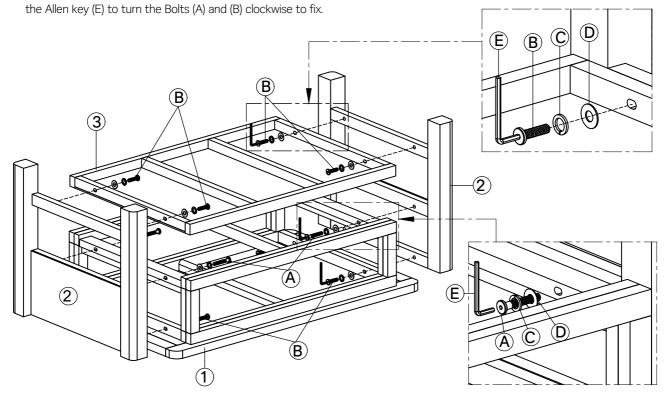

## Step 2

Place the Top frame (1) upside down onto a flat, stable, clean and soft surface.

Align the Legs (2) with the holes in the side of the Top frame (1), as shown.

Align the Shelf (3) with the holes in the Legs (2), as shown.

Secure the Legs (2) and (3) to the Top frame (1) using Bolts (A) and (B), Spring washers (C) and Flat washers (D), as shown. Use