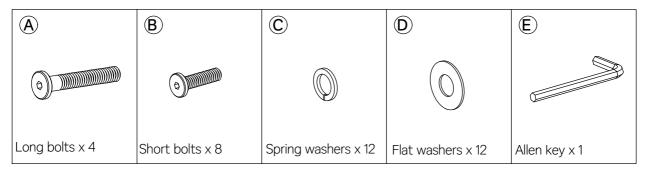

floor.
- We do not recommend the use of a power drill/driver for inserting screws, as this could damage the product.
   Only use a hand screwdriver.



- Parts of the assembly will be easier with 2 people.
- Assemble all parts and bolts loosely during assembly; tighten bolts fully once the product is assembled.
- Dispose of all packaging carefully and responsibly.

#### **CARE AND MAINTENANCE**

- Only clean using a damp cloth and mild detergent; do not use bleach or abrasive cleaners.
- Furniture polish is not recommended.
- From time to time, check that there are no loose screws, nuts or bolts. If there are, please re-tighten.
- This product should not be discarded with household waste. Take it to your local authority waste disposal centre

#### **PARTS LIST**



### **HARDWARE LIST**



#### **ASSEMBLY**

## Step 1

Remove the drawer from inside of the Top frame (1), as shown



## Step 2

Place the Top frame (1) upside down onto a flat, stable, clean and soft surface.

Align the Legs (2) with the holes in the side of the Top frame (1), as shown.

Align the Shelf (3) with the holes in the Legs (2), as shown.

Secure the Legs (2) and (3) to the Top frame (1) using Bolts (A) and (B), Spring washers (C) and Flat washers (D), as shown. Use



# Step 3

Carefully turn over the Coffee Table and replace the drawer box, as shown.



**Step 4**Move the Coffee Table into desired position.



## **ASSEMBLY COMPLETE**