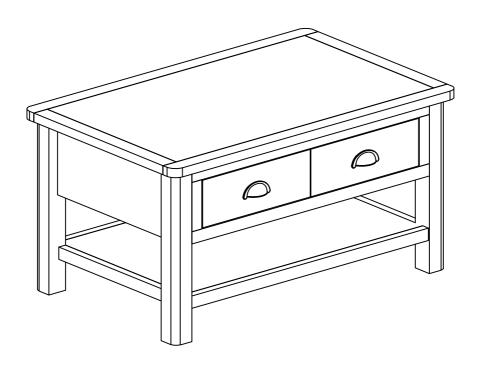

# NORBURY COFFEE TABLE

H44 x W85 x D54cm



# **INSTRUCTION MANUAL**

IMPORTANT: Please read these instructions before using the product and retain for future use.

HHGL Limited, MK9 1BA; HHGL (ROI) Limited, D02 X576

#### SAFETY AND CARE ADVICE

- Keep children and animals away from the work area; small parts could pose a choking hazard.
- For ease and speed of assembly, we recommend that you identify all the parts required for each step before you commence assembly.
- This product is designed for domestic use only.
- We recommend that you assemble the product as close to its final position as possible, to avoid moving the product unnecessarily once assembled.
- Assemble on a soft, level surface to avoid damaging the product or your floor.
- We do not recommend the use of a power drill/driver for inserting screws, as this could d