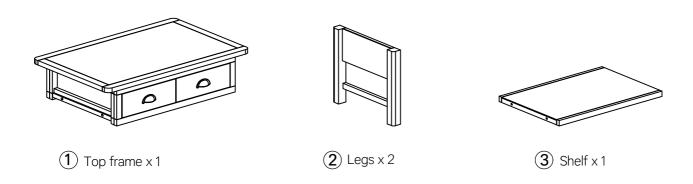

aging the product or your floor.
- We do not recommend the use of a power drill/driver for inserting screws, as this could damage the product.
   Only use a hand screwdriver.



- Parts of the assembly will be easier with 2 people.
- Assemble all parts and bolts loosely during assembly; tighten bolts fully once the product is assembled.
- Dispose of all packaging carefully and responsibly.

#### **CARE AND MAINTENANCE**

- Only clean using a damp cloth and mild detergent; do not use bleach or abrasive cleaners.
- Furniture polish is not recommended.
- From time to time, check that there are no loose screws, nuts or bolts. If there are, please re-tighten.
- This product should not be discarded with household waste. Take it to your local authority waste disposal centre

#### **PARTS LIST**



### **HARDWARE LIST**



#### **ASSEMBLY**

## Step 1

Remove the drawer from inside of the Top frame (1), as shown



## Step 2

Place the Top frame (1) upside down onto a flat, stable, clean and soft surface.

Align the Legs (2) with the holes in the side of the Top frame (1), as shown.

Align the Shelf (3) with the holes in the Legs (2), as shown.

Secure the Legs (2) and (3) to the Top frame (1) using Bolts (A) and (B), Spring washers (C) and Flat washers (D), as shown. Use



# Step 3

Carefully turn over the Coffee Table and replace the drawer box, as shown.



**Step 4**Move the Coffee Table into desired position.



## **ASSEMBLY COMPLETE**