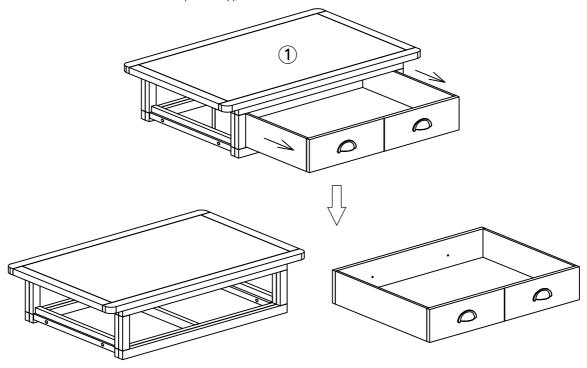

uld damage the product.
   Only use a hand screwdriver.



- Parts of the assembly will be easier with 2 people.
- Assemble all parts and bolts loosely during assembly; tighten bolts fully once the product is assembled.
- Dispose of all packaging carefully and responsibly.

#### **CARE AND MAINTENANCE**

- Only clean using a damp cloth and mild detergent; do not use bleach or abrasive cleaners.
- Furniture polish is not recommended.
- From time to time, check that there are no loose screws, nuts or bolts. If there are, please re-tighten.
- This product should not be discarded with household waste. Take it to your local authority waste disposal centre

#### **PARTS LIST**



### **HARDWARE LIST**



#### **ASSEMBLY**

## Step 1

Remove the drawer from inside of the Top frame (1), as shown



## Step 2

Place the Top frame (1) upside down onto a flat, stable, clean and soft surface.

Align the Legs (2) with the holes in the side of the Top frame (1), as shown.

Align the Shelf (3) with the holes in the Legs (2), as shown.

Secure the Legs (2) and (3) to the Top frame (1) using Bolts (A) and (B), Spring washers (C) and Flat washers (D), as shown. Use



# Step 3

Carefully turn over the Coffee Table and replace the drawer box, as shown.



**Step 4**Move the Coffee Table into desired position.



## **ASSEMBLY COMPLETE**