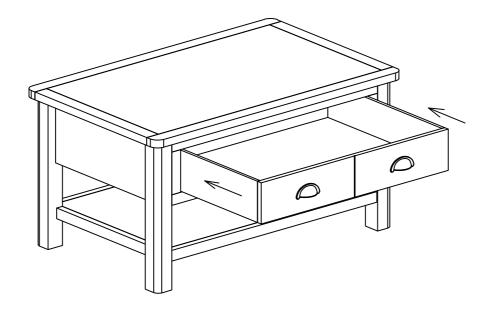

e, check that there are no loose screws, nuts or bolts. If there are, please re-tighten.
- This product should not be discarded with household waste. Take it to your local authority waste disposal centre

#### **PARTS LIST**



### **HARDWARE LIST**



#### **ASSEMBLY**

## Step 1

Remove the drawer from inside of the Top frame (1), as shown



## Step 2

Place the Top frame (1) upside down onto a flat, stable, clean and soft surface.

Align the Legs (2) with the holes in the side of the Top frame (1), as shown.

Align the Shelf (3) with the holes in the Legs (2), as shown.

Secure the Legs (2) and (3) to the Top frame (1) using Bolts (A) and (B), Spring washers (C) and Flat washers (D), as shown. Use



# Step 3

Carefully turn over the Coffee Table and replace the drawer box, as shown.



**Step 4**Move the Coffee Table into desired position.



## **ASSEMBLY COMPLETE**