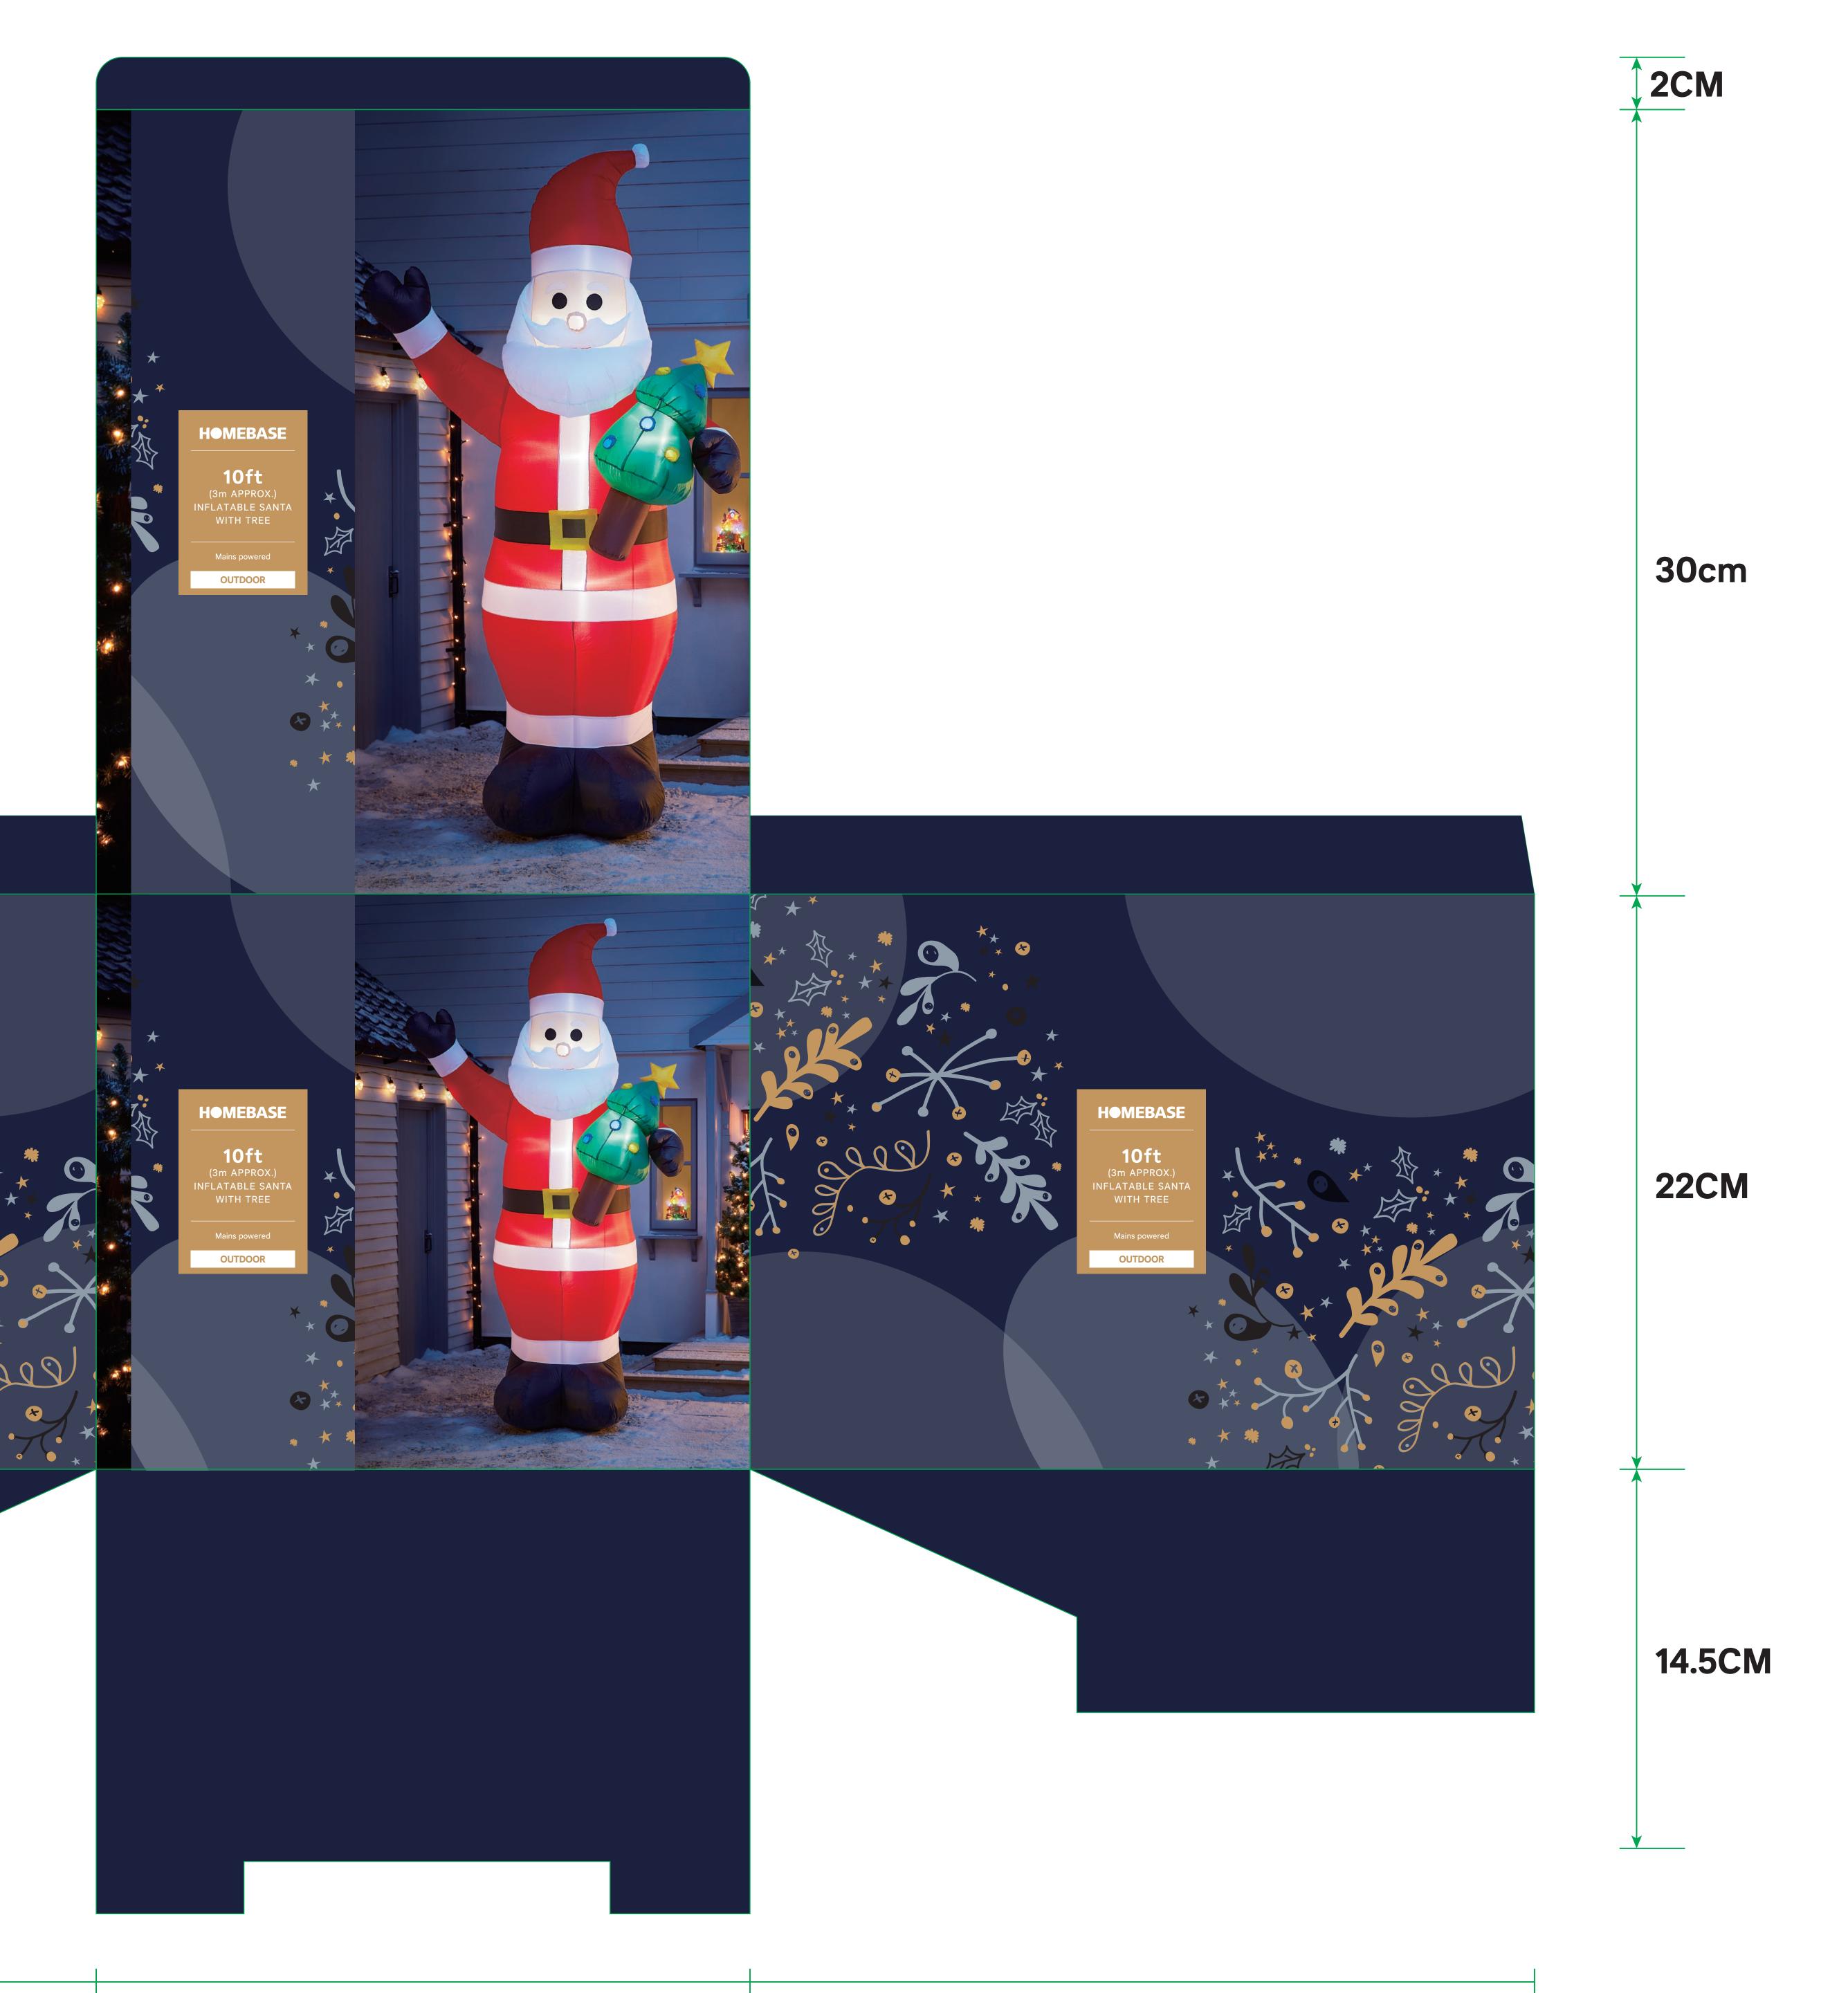

## 25x30x22cm

MIDNIGHT BLUE

PANTONE 282C

CMYK : 100C 87M 42Y 52K RGB: R1 G30 B65 HEX:011 e41

**HMEBASE** 

10ft Inflatable Santa with Tree

For indoor or outdoor use. Always place the plug into an indoor mains socket or a weatherproof outdoor socket.

ensure it's used in a well ventilated area.

Do not put your hands over the fan or put small objects

Hang out of reach of young children; strangulation hazard.

Dimensions: H330 x W165 x D120cm

When storing away, make sure area is dry.

Avoid any damp, wet and humid areas.

Instructions included. Please read fully before use and retain for future use.

Made in China 0721 to the light set of the light

The lights are non-replaceable LEDs.
It is normal for the transformer to run a little warm, please

For use as a decoration item, not a toy.

When storing away, make sure the area is dry.

Unplug when not in use.

through the fan grille.

STARLIGHT GOLD

PANTONE 7407C

CMYK : 20C 36M 78Y 1K RGB: R205 G160 B83 HEX: cda053

FROST SILVER

PANTONE 7543C

CMYK : 43C 29M 20Y 0K RGB: R152 G164 B175 HEX: 98 a4af

SNOWY SLATE

PANTONE 7459C

CMYK : 77C 27M 20Y 0K RGB: R44 G149 B181 HEX: 2c95b5

**25CM** 

**30CM** 

**25CM** 

**30CM**