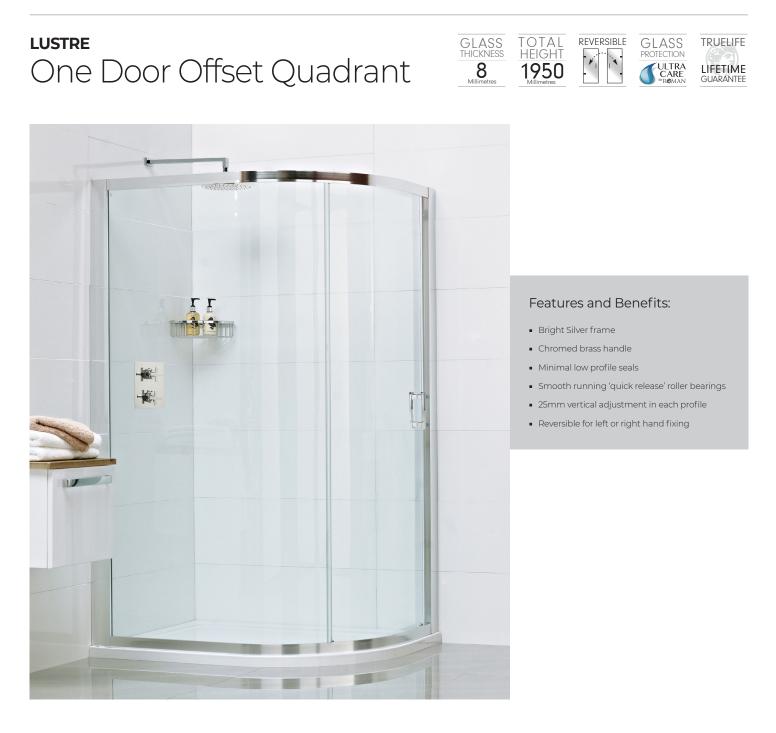

## **bathstore**

| Description              | Size<br>(mm) | Aperture<br>(mm) | Adjustments<br>(mm)     | Code(s)         |
|--------------------------|--------------|------------------|-------------------------|-----------------|
| One Door Offset Quadrant | 1200 x 800   | 425              | 750 - 775 & 1150 - 1175 | 586447 & 586448 |
| One Door Offset Quadrant | 1200 x 900   | 525              | 850 - 875 & 1150 - 1175 | 586450 & 586451 |